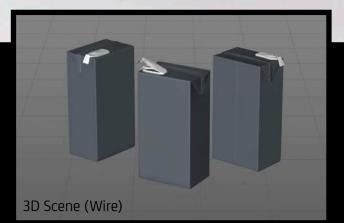

**Final Render** 

FBX and OBJ file formats are compatible with software: All Autodesk programs, such as: Maya, 3D Max, Mudbox, AutoCAD, Inventor, MotionBuilder, Revit, Softimage, Alias etc.; ZBrush, MODO, 3D Coat, Adobe Photoshop, Keyshot, Rhinoceros, SketchUp, NewTek Lightwave, Vue xStream, SolidWorks, Houdini, Blender, Unreal Engine etc.

## Tetra Brik Mid 1000ml with FlexiCap closure Product Id Model\_0000512