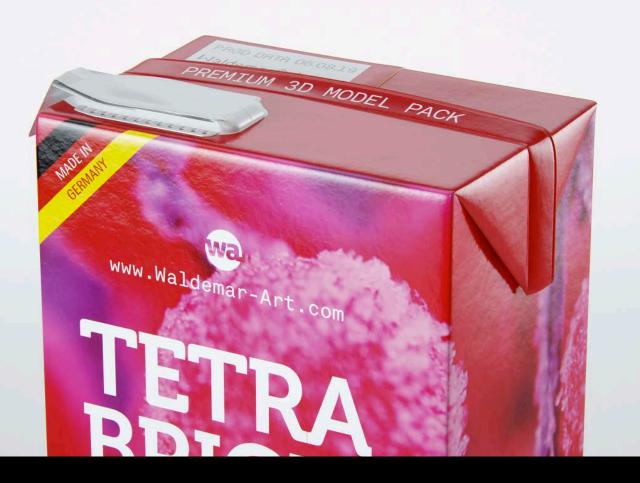

## Tetra Brik Mid 1000ml with FlexiCap closure Product Id Model\_0000512

## What's Included:

- Packaging 3D Models in OBJ and FBX file formats
- Cinema 4D R16+ Scene File (.C4D)
- Textures with layered TIFF file and UV-Mesh (4000x4000pix 300dpi), HDRI, Materials
- UV layout
- Renders, PDF readme