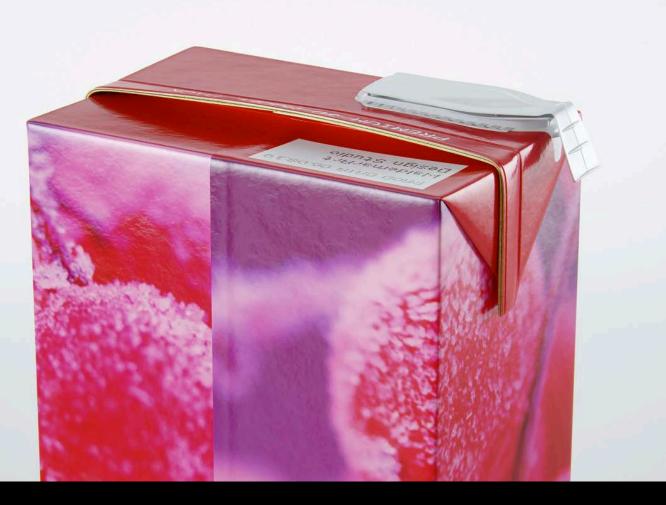

## Tetra Brik Mid 1000ml with FlexiCap closure Product Id Model\_0000512

## What's Included:

- Packaging 3D Models in OBJ and FBX file formats
- Cinema 4D R16+ Scene File (.C4D)
- Textures with layered TIFF file and UV-Mesh (4000x4000pix 300dpi), HDRI, Materials
- UV layout
- Renders, PDF readme