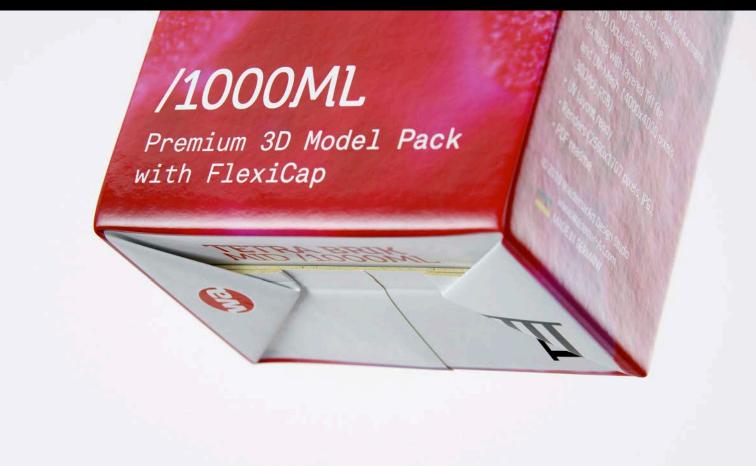

## Tetra Brik Mid 1000ml with FlexiCap closure Product Id Model\_0000512

## What's Included:

- Packaging 3D Models in OBJ and FBX file formats
- Cinema 4D R16+ Scene File (.C4D)
- Textures with layered TIFF file and UV-Mesh (4000x4000pix 300dpi), HDRI, Materials
- UV layout
- Renders, PDF readme