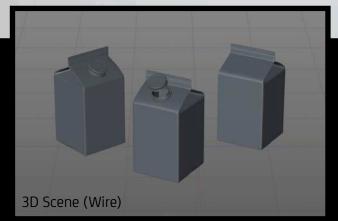

All Models Are High Poly

Note: you should have Redshift Render 2.x get installed to render Cinema 4D scene file

FBX and OBJ file formats are compatible with software: All Autodesk programs, such as: Maya, 3D Max, Mudbox, AutoCAD, Inventor, MotionBuilder, Revit, Softimage, Alias etc.; ZBrush, MODO, 3D Coat, Adobe Photoshop, Keyshot, Rhinoceros, SketchUp, NewTek Lightwave, Vue xStream,