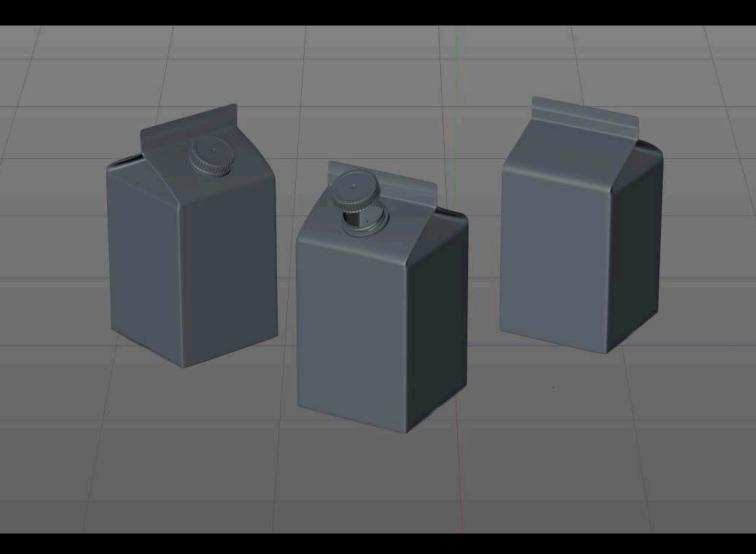

er Cinema 4D scene file







FBX and OBJ file formats are compatible with software: All Autodesk programs, such as: Maya, 3D Max, Mudbox, AutoCAD, Inventor, MotionBuilder, Revit, Softimage, Alias etc.; ZBrush, MODO, 3D Coat, Adobe Photoshop, Keyshot, Rhinoceros, SketchUp, NewTek Lightwave, Vue xStream,

©2019 WaldemarArt Design Studio/GERMANY. All rights reserved. | www.Waldemar-Art.com All \*.C4d, \*.JPG, \*.FBX, \*.OBJ, \*.Ai, \*Tiff, \*.PDF and bitmaps files included on this collection with data are an-integral part of this design/models and the resale of this data is strictly prohibited.

rization from WaldemarArt Design Studio. By downloading projects of WaldemarArt Design Studio from our site, you agree to the Terms and Conditions. EDITORIAL ROYALTY-FREE LICENSE