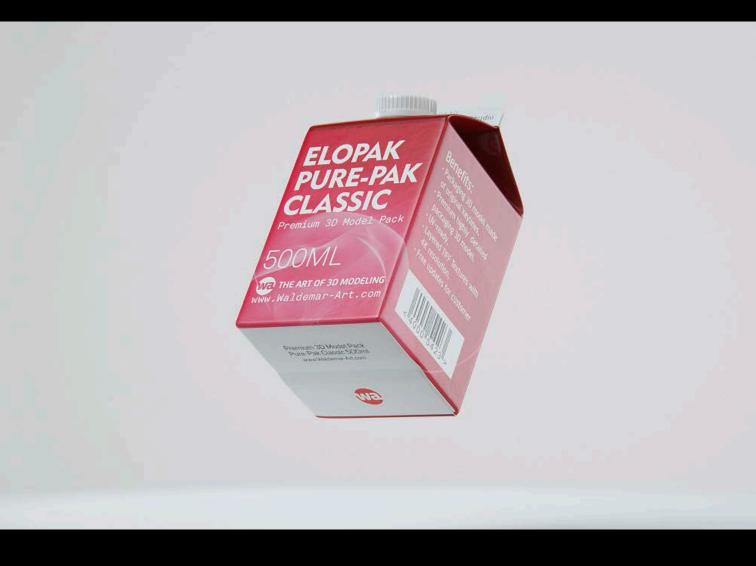

## Elopak Pure-Pak Classic 500ml Product Id Model\_0000542

## What's Included:

- Packaging 3D Models in OBJ and FBX file formats
- Cinema 4D R16+ Scene File (.C4D)
- Textures with layered TIFF file and UV-Mesh (4000x4000pix 300dpi), HDRI, Materials
- UV layout
- · Renders, PDF readme