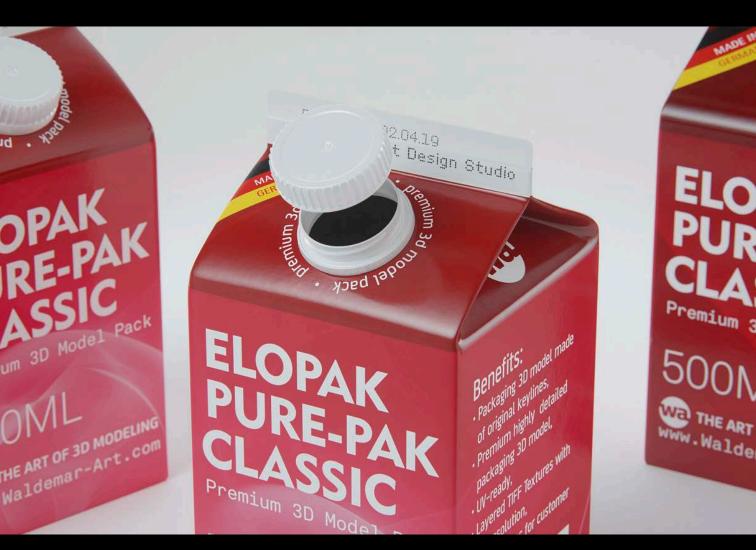

## Elopak Pure-Pak Classic 500ml Product Id Model\_0000542

## What's Included:

- Packaging 3D Models in OBJ and FBX file formats
- Cinema 4D R16+ Scene File (.C4D)
- Textures with layered TIFF file and UV-Mesh (4000x4000pix 300dpi), HDRI, Materials
- UV layout
- · Renders, PDF readme