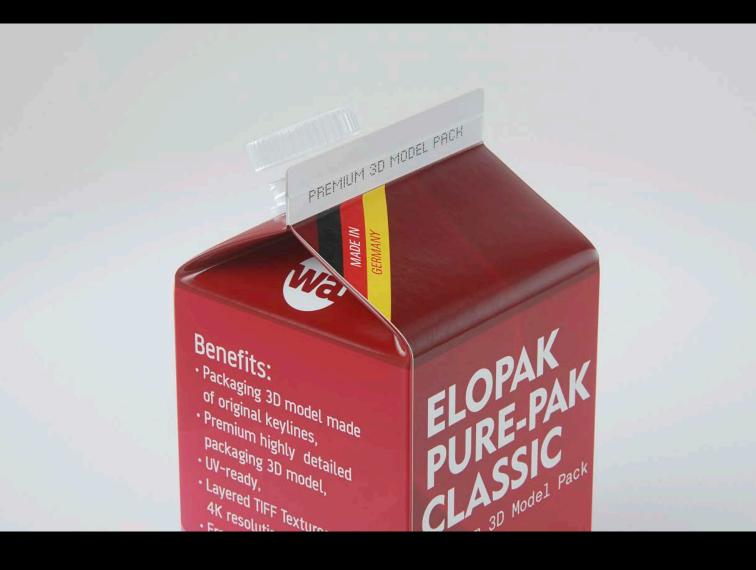

## Elopak Pure-Pak Classic 500ml Product Id Model\_0000542

## What's Included:

- Packaging 3D Models in OBJ and FBX file formats
- Cinema 4D R16+ Scene File (.C4D)
- Textures with layered TIFF file and UV-Mesh (4000x4000pix 300dpi), HDRI, Materials
- UV layout
- · Renders, PDF readme