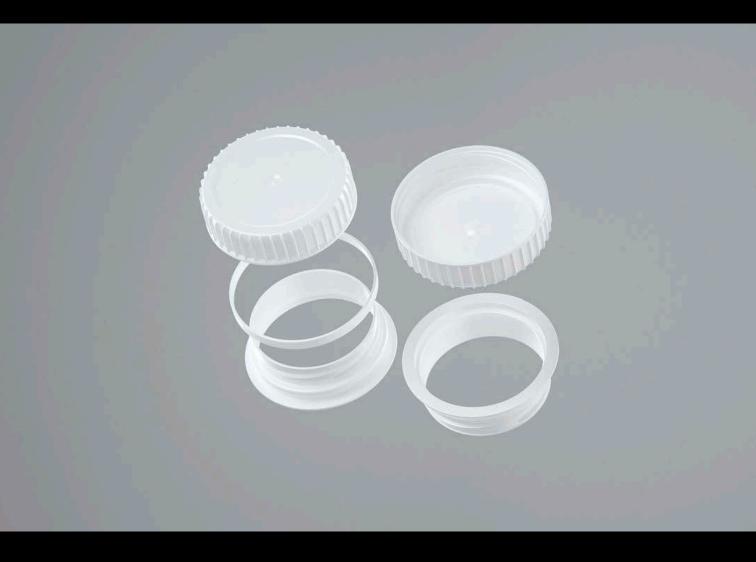

## What's Included:

- Packaging 3D Models in OBJ and FBX file formats
- Cinema 4D R16+ Scene File (.C4D)
- Textures with layered TIFF file and UV-Mesh (4000x4000pix 300dpi), HDRI, Materials
- UV layout
- · Renders, PDF readme

All Models Are High Poly

Note: you should have Redshift Render 2.x get installed to render Cinema 4D scene file

FBX and OBJ file formats are compatible with software: All Autodesk programs, such as: Maya, 3D Max, Mudbox, AutoCAD, Inventor, MotionBuilder, Revit, Softimage, Alias etc.; ZBrush, MODO, 3D Coat, Adobe Photoshop, Keyshot, Rhinoceros, SketchUp, NewTek Lightwave, Vue xStream,