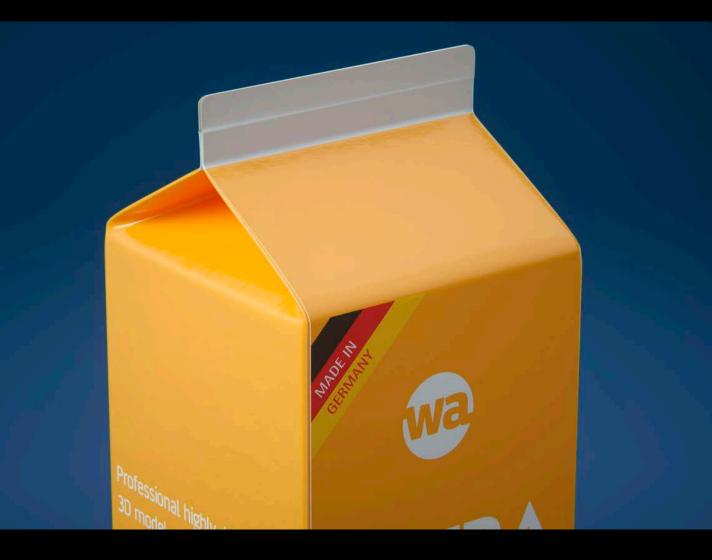

## What's Included:

- Packaging 3D Models in OBJ and FBX file formats
- Cinema 4D R16-20 Scene File (.C4D)
- Textures with layered TIFF file and UV-Mesh (4000x4000pix 300dpi), HDRI, Materials
- UV layout
- Renders, PDF readme