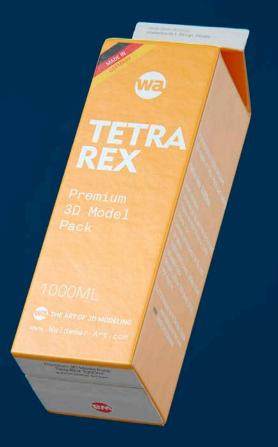

## Tetra REX 1000ml Product Id Model\_0000632

## What's Included:

- Packaging 3D Models in OBJ and FBX file formats
- Cinema 4D R16-20 Scene File (.C4D)
- Textures with layered TIFF file and UV-Mesh (4000x4000pix 300dpi), HDRI, Materials
- UV layout
- Renders, PDF readme