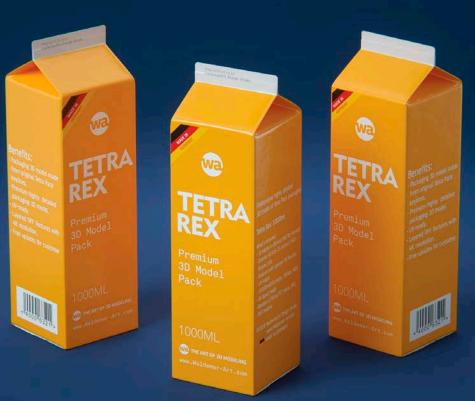

## Tetra REX 1000ml Product Id Model\_0000632

## What's Included:

- Packaging 3D Models in OBJ and FBX file formats
- Cinema 4D R16-20 Scene File (.C4D)
- Textures with layered TIFF file and UV-Mesh (4000x4000pix 300dpi), HDRI, Materials
- UV layout
- Renders, PDF readme