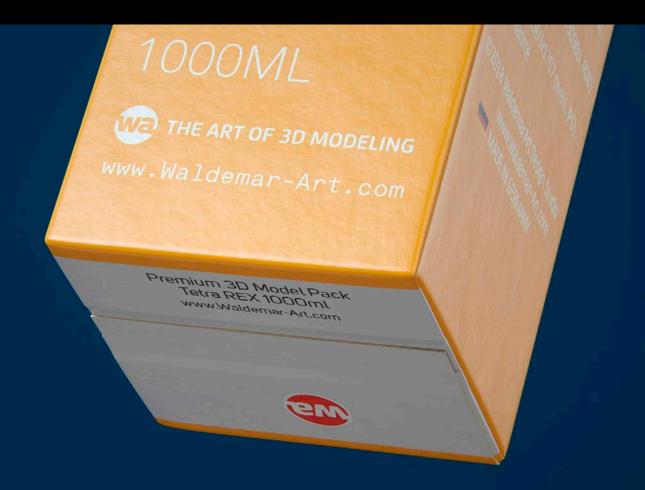

## Tetra REX 1000ml Product Id Model\_0000632

## What's Included:

- Packaging 3D Models in OBJ and FBX file formats
- Cinema 4D R16-20 Scene File (.C4D)
- Textures with layered TIFF file and UV-Mesh (4000x4000pix 300dpi), HDRI, Materials
- UV layout
- Renders, PDF readme