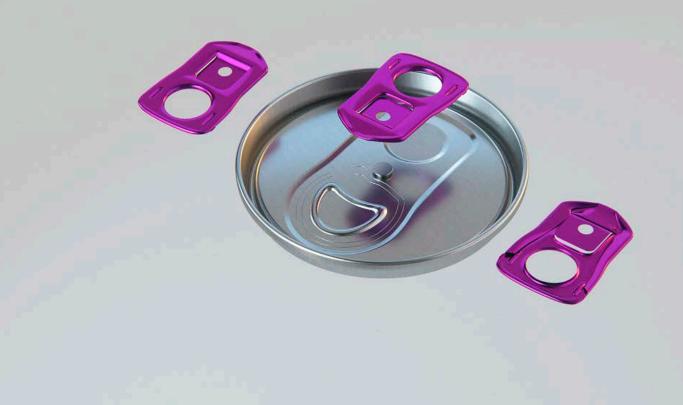

## 6 Shrink Wrap for 250ml Slim Can Product Id Model\_0000669

## What's Included:

- Packaging 3D Models in OBJ and FBX file formats
- Cinema 4D R16-20 Scene File (.C4D)
- Textures with layered TIFF file and UV-Mesh (4000x4000pix 300dpi), HDRI, Materials
- UV layout
- Renders, PDF readme