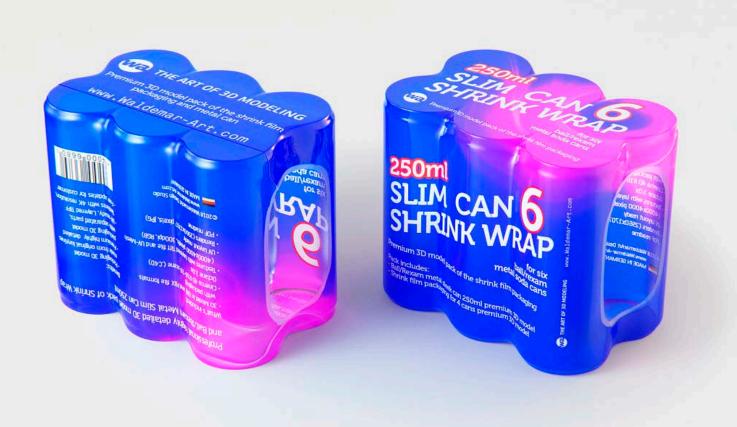

## 6 Shrink Wrap for 250ml Slim Can Product Id Model\_0000669

## What's Included:

- Packaging 3D Models in OBJ and FBX file formats
- Cinema 4D R16-20 Scene File (.C4D)
- Textures with layered TIFF file and UV-Mesh (4000x4000pix 300dpi), HDRI, Materials
- UV layout
- Renders, PDF readme