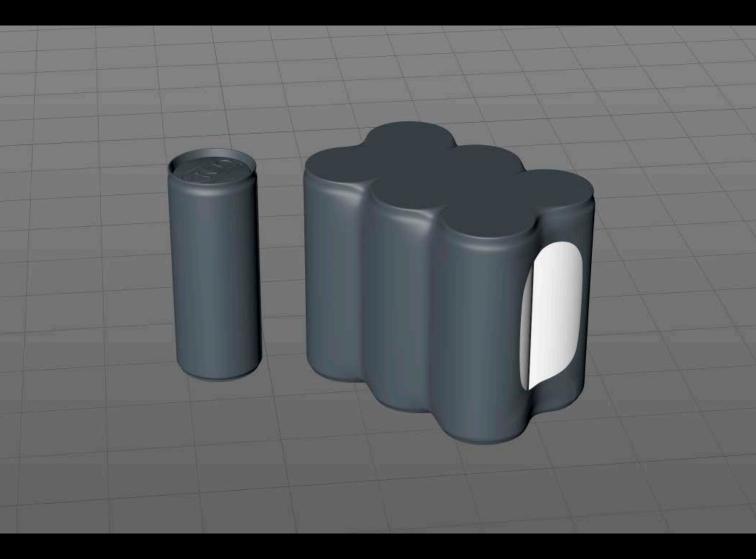

## 6 Shrink Wrap for 250ml Slim Can Product Id Model\_0000669

## What's Included:

- Packaging 3D Models in OBJ and FBX file formats
- Cinema 4D R16-20 Scene File (.C4D)
- Textures with layered TIFF file and UV-Mesh (4000x4000pix 300dpi), HDRI, Materials
- UV layout
- Renders, PDF readme