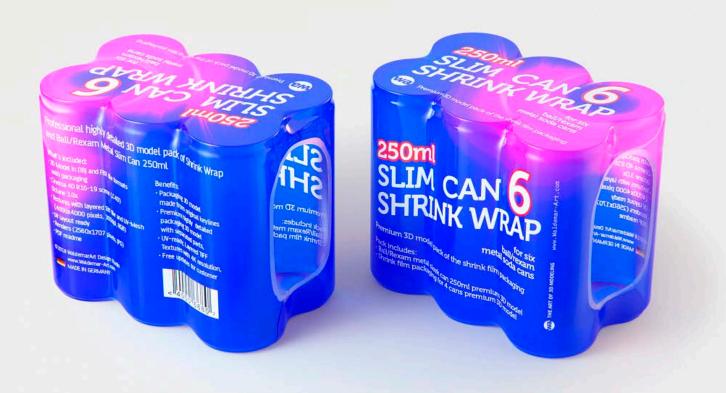

## 6 Shrink Wrap for 250ml Slim Can Product Id Model\_0000669

## What's Included:

- Packaging 3D Models in OBJ and FBX file formats
- Cinema 4D R16-20 Scene File (.C4D)
- Textures with layered TIFF file and UV-Mesh (4000x4000pix 300dpi), HDRI, Materials
- UV layout
- Renders, PDF readme