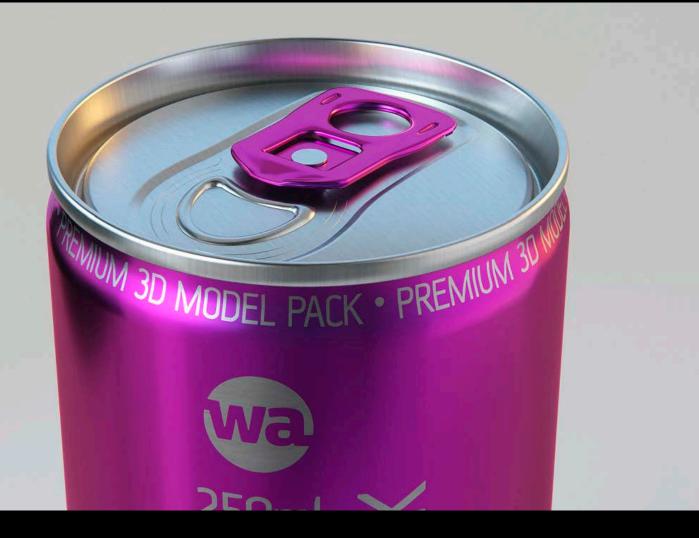

## 6 Shrink Wrap for 250ml Slim Can Product Id Model\_0000669

## What's Included:

- Packaging 3D Models in OBJ and FBX file formats
- Cinema 4D R16-20 Scene File (.C4D)
- Textures with layered TIFF file and UV-Mesh (4000x4000pix 300dpi), HDRI, Materials
- UV layout
- Renders, PDF readme