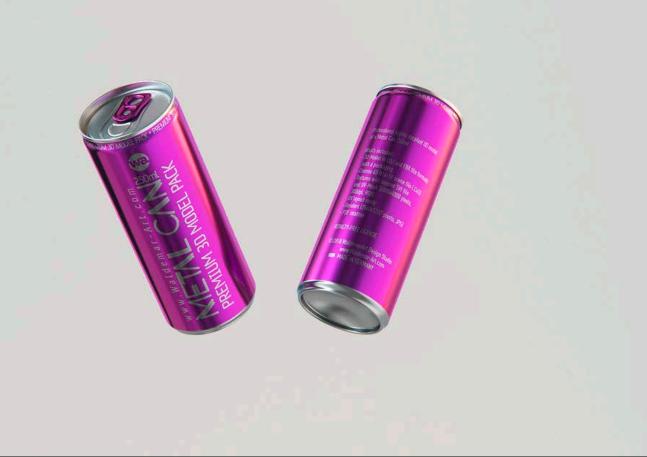

## 6 Shrink Wrap for 250ml Slim Can Product Id Model\_0000669

## What's Included:

- Packaging 3D Models in OBJ and FBX file formats
- Cinema 4D R16-20 Scene File (.C4D)
- Textures with layered TIFF file and UV-Mesh (4000x4000pix 300dpi), HDRI, Materials
- UV layout
- Renders, PDF readme