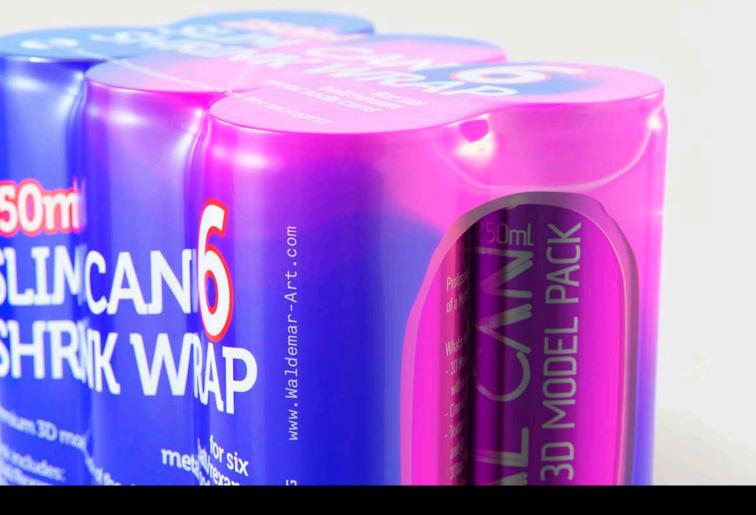

## 6 Shrink Wrap for 250ml Slim Can Product Id Model\_0000669

## What's Included:

- Packaging 3D Models in OBJ and FBX file formats
- Cinema 4D R16-20 Scene File (.C4D)
- Textures with layered TIFF file and UV-Mesh (4000x4000pix 300dpi), HDRI, Materials
- UV layout
- Renders, PDF readme