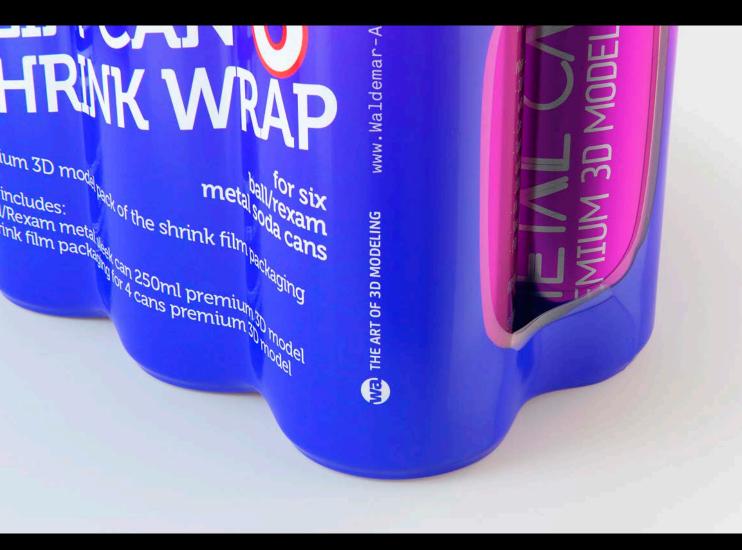

## 6 Shrink Wrap for 250ml Slim Can Product Id Model\_0000669

## What's Included:

- Packaging 3D Models in OBJ and FBX file formats
- Cinema 4D R16-20 Scene File (.C4D)
- Textures with layered TIFF file and UV-Mesh (4000x4000pix 300dpi), HDRI, Materials
- UV layout
- Renders, PDF readme