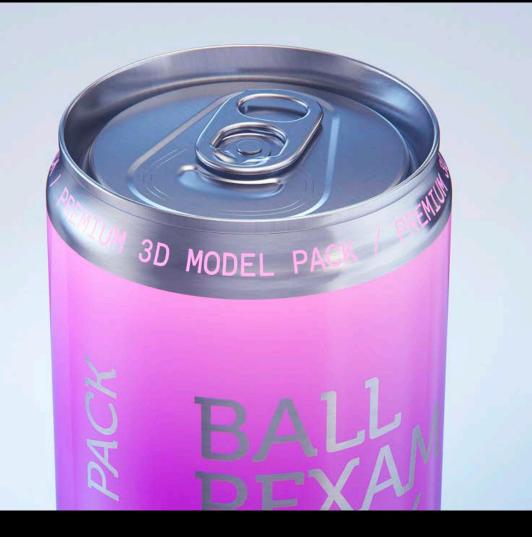

**Final Render** 

## 4 Shrink Wrap for 355ml Slim Can Product Id Model\_0000670