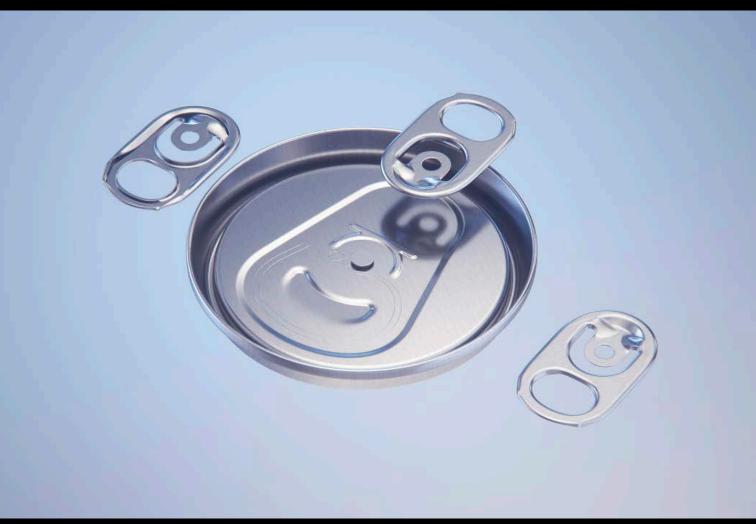

## 4 Shrink Wrap for 355ml Slim Can Product Id Model\_0000670

## All Models Are High Poly

Note: you should have Octane Render 3.x get installed to render Cinema 4D scene file

🔊 🚺 🍘

FBX and OBJ file formats are compatible with software: All Autodesk programs, such as: Maya, 3D Max, Mudbox, AutoCAD, Inventor, MotionBuilder, Revit, Softimage, Alias etc.; ZBrush, MODO, 3D Coat, Adobe Photoshop, Keyshot, Rhinoceros, SketchUp, NewTek Lightwave, Vue xStream,