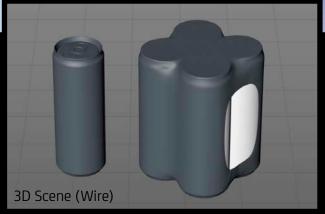

## 4 Shrink Wrap for 355ml Slim Can Product Id Model\_0000670

## All Models Are High Poly

Note: you should have Octane Render 3.x get installed to render Cinema 4D scene file

🔊 🚺 🍘

FBX and OBJ file formats are compatible with software: All Autodesk programs, such as: Maya, 3D Max, Mudbox, AutoCAD, Inventor, MotionBuilder, Revit, Softimage, Alias etc.; ZBrush, MODO, 3D Coat, Adobe Photoshop, Keyshot, Rhinoceros, SketchUp, NewTek Lightwave, Vue xStream,