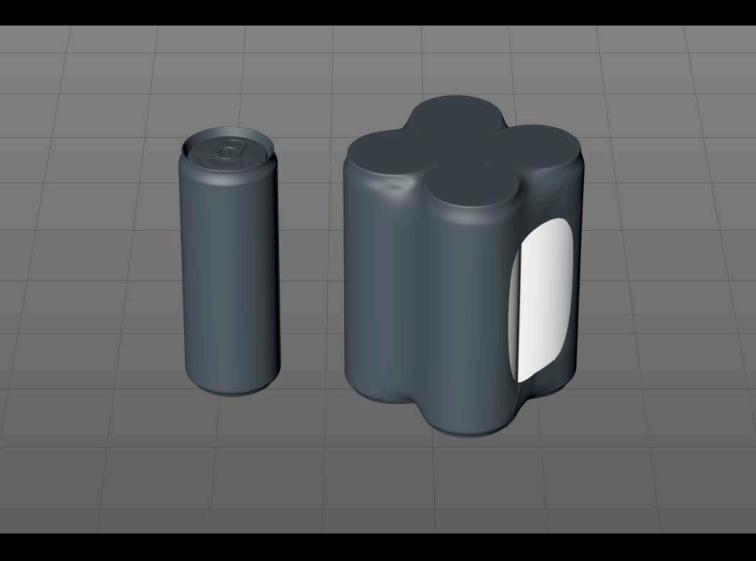

## 4 Shrink Wrap for 355ml Slim Can Product Id Model\_0000670

## All Models Are High Poly

Note: you should have Octane Render 3.x get installed to render Cinema 4D scene file

🔊 🚺 🍘

FBX and OBJ file formats are compatible with software: All Autodesk programs, such as: Maya, 3D Max, Mudbox, AutoCAD, Inventor, MotionBuilder, Revit, Softimage, Alias etc.; ZBrush, MODO, 3D Coat, Adobe Photoshop, Keyshot, Rhinoceros, SketchUp, NewTek Lightwave, Vue xStream,