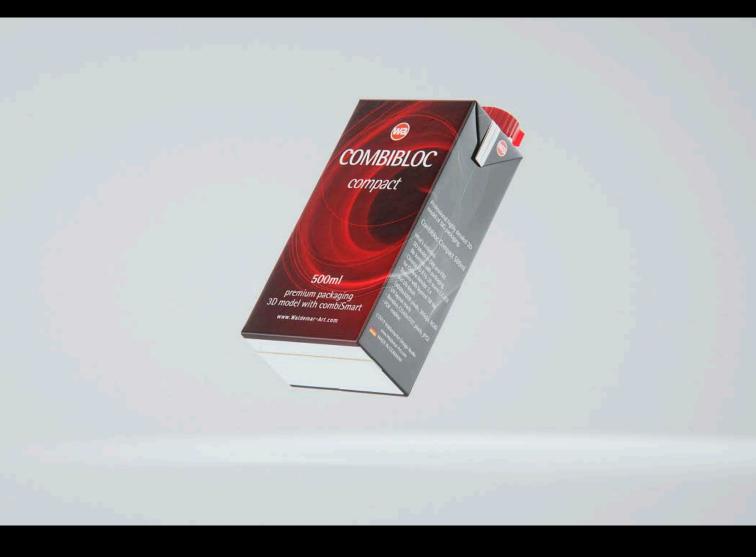

## SIG CombiBloc Compact 500ml with combiSmart

Product Id Model\_0000681

## What's Included:

- Packaging 3D Models in OBJ and FBX file formats
- Cinema 4D R16-20 Scene File (.C4D)
- Textures with layered TIFF file and UV-Mesh (4000x4000pix 300dpi), HDRI, Materials
- UV layout
- Renders, PDF readme