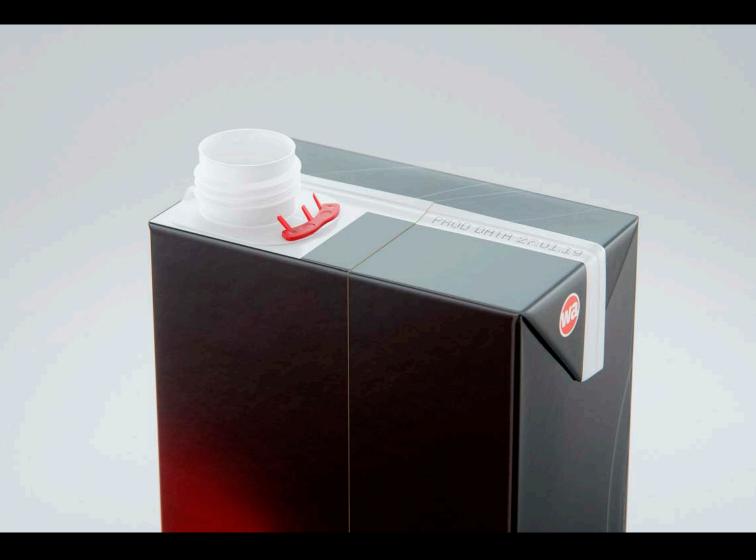

## SIG CombiBloc Compact 500ml with combiSmart

Product Id Model\_0000681

## What's Included:

- Packaging 3D Models in OBJ and FBX file formats
- Cinema 4D R16-20 Scene File (.C4D)
- Textures with layered TIFF file and UV-Mesh (4000x4000pix 300dpi), HDRI, Materials
- UV layout
- Renders, PDF readme