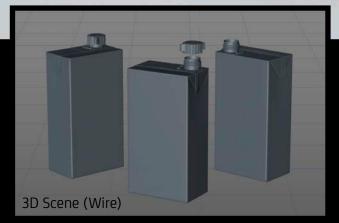

Final Render

All Models Are High Poly

Note: you should have Octane Render 3.x get installed to render Cinema 4D scene file

FBX and OBJ file formats are compatible with software: All Autodesk programs, such as: Maya, 3D Max, Mudbox, AutoCAD, Inventor, MotionBuilder, Revit, Softimage, Alias etc.; ZBrush, MODO, 3D Coat, Adobe Photoshop, Keyshot, Rhinoceros, SketchUp, NewTek Lightwave, Vue xStream,