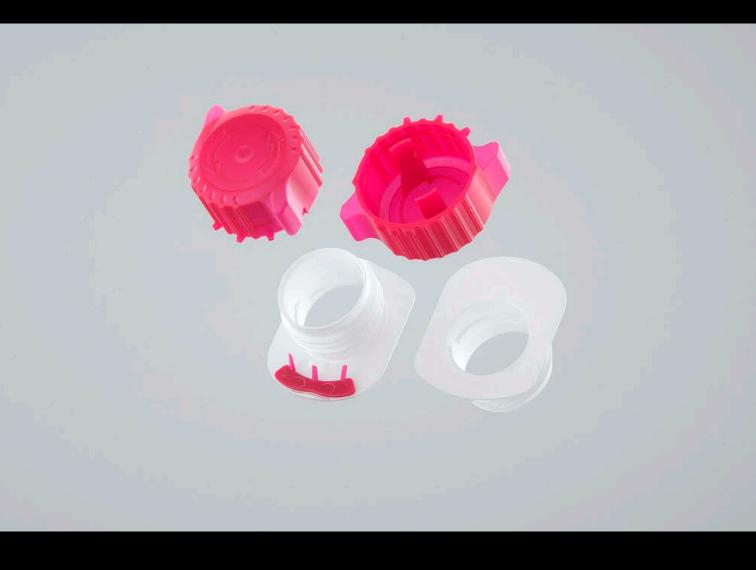

## SIG CombiBloc Compact 500ml with combiSmart

Product Id Model\_0000681

## What's Included:

- Packaging 3D Models in OBJ and FBX file formats
- Cinema 4D R16-20 Scene File (.C4D)
- Textures with layered TIFF file and UV-Mesh (4000x4000pix 300dpi), HDRI, Materials
- UV layout
- Renders, PDF readme