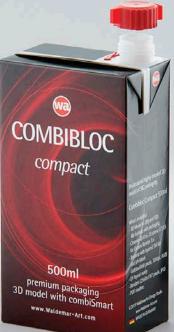

## SIG CombiBloc Compact 500ml with combiSmart

Product Id Model\_0000681

## What's Included:

- Packaging 3D Models in OBJ and FBX file formats
- Cinema 4D R16-20 Scene File (.C4D)
- Textures with layered TIFF file and UV-Mesh (4000x4000pix 300dpi), HDRI, Materials
- UV layout
- Renders, PDF readme