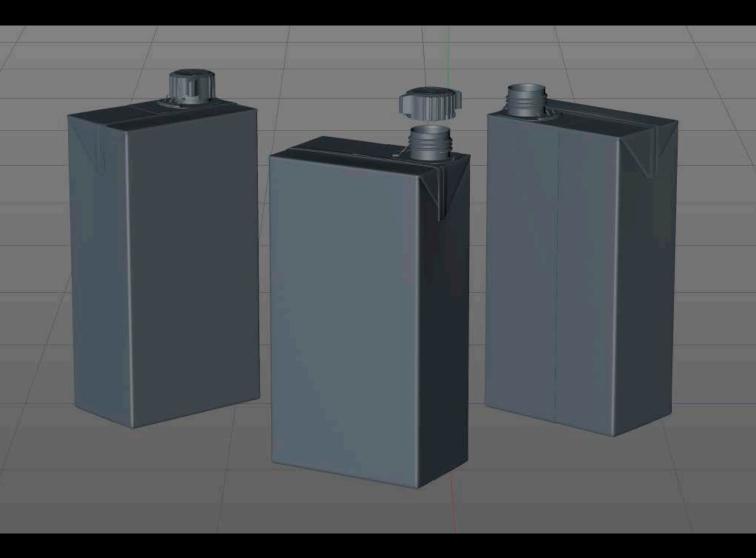

Final Render

## SIG CombiBloc Compact 500ml with combiSmart

Product Id Model\_0000681

## What's Included:

- Packaging 3D Models in OBJ and FBX file formats
- Cinema 4D R16-20 Scene File (.C4D)
- Textures with layered TIFF file and UV-Mesh (4000x4000pix 300dpi), HDRI, Materials
- UV layout
- Renders, PDF readme