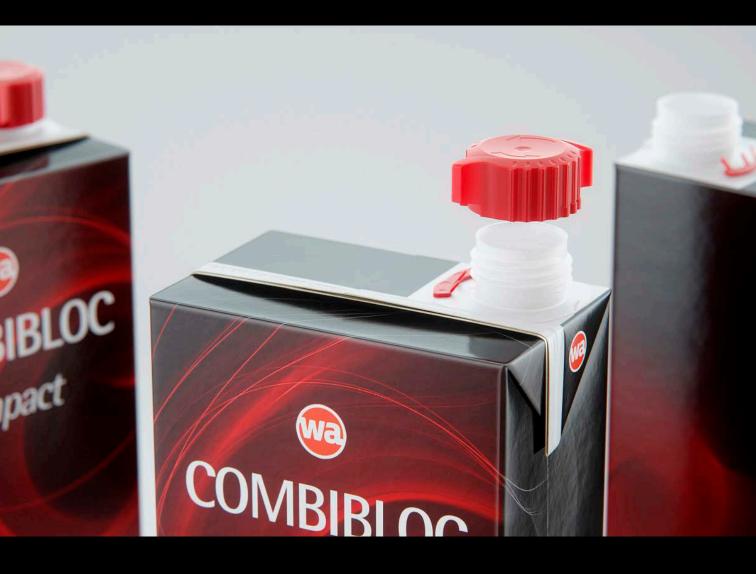

## SIG CombiBloc Compact 500ml with combiSmart

Product Id Model\_0000681

## What's Included:

- Packaging 3D Models in OBJ and FBX file formats
- Cinema 4D R16-20 Scene File (.C4D)
- Textures with layered TIFF file and UV-Mesh (4000x4000pix 300dpi), HDRI, Materials
- UV layout
- Renders, PDF readme