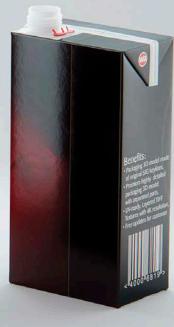

## SIG CombiBloc Compact 500ml with combiSmart

Product Id Model\_0000681

## What's Included:

- Packaging 3D Models in OBJ and FBX file formats
- Cinema 4D R16-20 Scene File (.C4D)
- Textures with layered TIFF file and UV-Mesh (4000x4000pix 300dpi), HDRI, Materials
- UV layout
- Renders, PDF readme