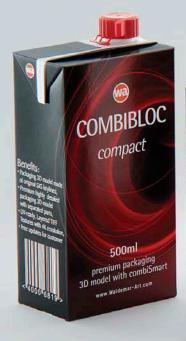

## SIG CombiBloc Compact 500ml with combiSmart

Product Id Model\_0000681

## What's Included:

- Packaging 3D Models in OBJ and FBX file formats
- Cinema 4D R16-20 Scene File (.C4D)
- Textures with layered TIFF file and UV-Mesh (4000x4000pix 300dpi), HDRI, Materials
- UV layout
- Renders, PDF readme