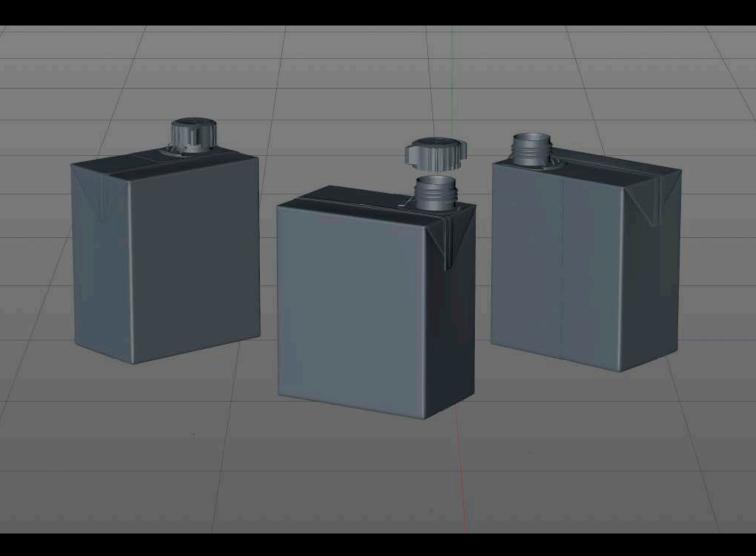

## **Final Render**

## SIG CombiBloc Compact 300ml with combiSmart Product Id Model\_0000685