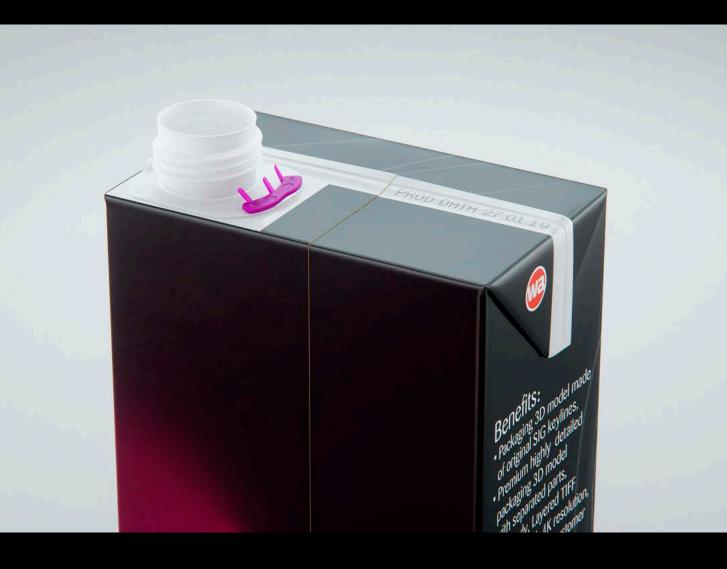

## SIG CombiBloc Compact 300ml with combiSmart Product Id Model\_0000685

3D model with combiSmart www.Waldemar-Art.com

©2019 WaldemarArt Design Studio/GERMANY. All rights reserved. | <u>www.Waldemar-Art.com</u> All \*.C4d, \*.JPG, \*.FBX, \*.OBJ, \*.Ai, \*Tiff, \*.PDF and bitmaps files included on this collection with data are an-integral part of this design/models and the resale of this data is strictly prohibited. rization from WaldemarArt Design Studio. By downloading projects of WaldemarArt Design Studio from our site, you agree to the Terms and Conditions. EDITORIAL ROYALTY-FREE LICENSE