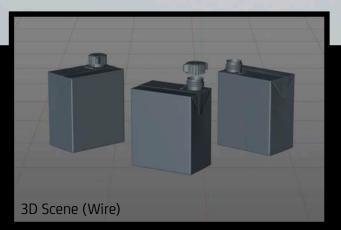

## **Final Render**

## SIG CombiBloc Compact 300ml with combiSmart Product Id Model\_0000685