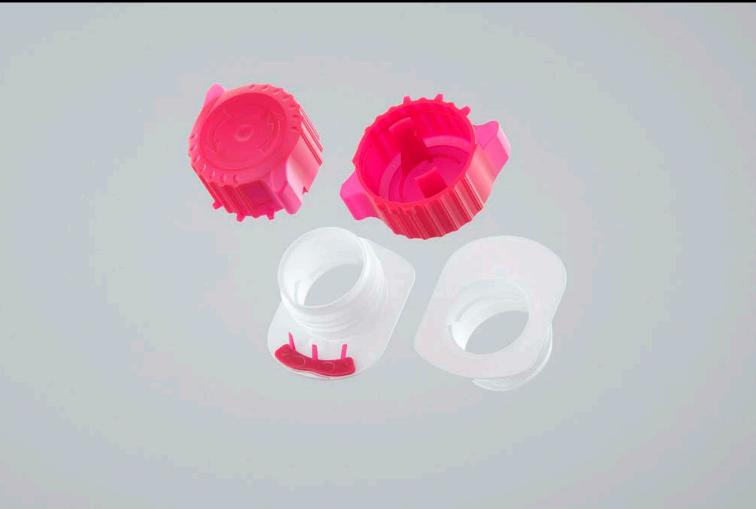

## SIG CombiBloc Compact 300ml with combiSmart Product Id Model\_0000685

3D model with combiSmart www.Waldemar-Art.com

©2019 WaldemarArt Design Studio/GERMANY. All rights reserved. | <u>www.Waldemar-Art.com</u> All \*.C4d, \*.JPG, \*.FBX, \*.OBJ, \*.Ai, \*Tiff, \*.PDF and bitmaps files included on this collection with data are an-integral part of this design/models and the resale of this data is strictly prohibited. rization from WaldemarArt Design Studio. By downloading projects of WaldemarArt Design Studio from our site, you agree to the Terms and Conditions. EDITORIAL ROYALTY-FREE LICENSE