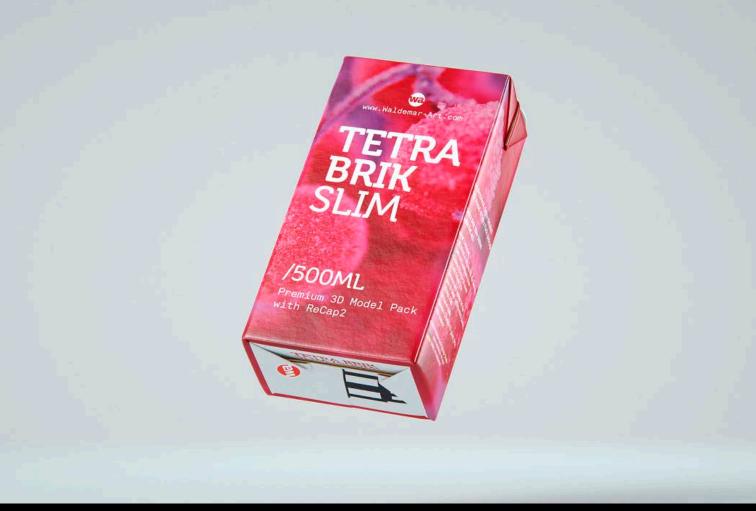

## Tetra Brik SLim 500ml with ReCap2 Product Id Model\_0000696

**Final Render** 

©2019 WaldemarArt Design Studio/GERMANY. All rights reserved. | <u>www.Waldemar-Art.com</u> All \*.C4d, \*.JPG, \*.FBX, \*.OBJ, \*.Ai, \*Tiff, \*.PDF and bitmaps files included on this collection with data are an-integral part of this design/models and the resale of this data is strictly prohibited. All models and graphics can be used for commercial purposes only by owners who bought this collection. The sharing of collection is strictly prohibited unless that user has gotten authorization from WaldemarArt Design Studio. By downloading projects of WaldemarArt Design Studio from our site, you agree to the Terms and Conditions. EDITORIAL ROYALTY-FREE LICENSE