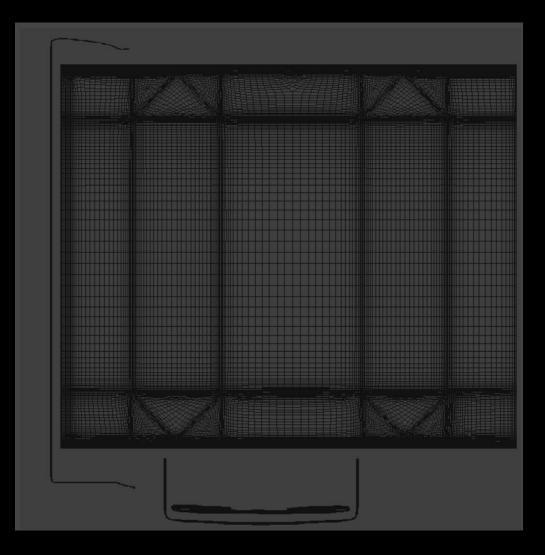

3D Scene (Wire)

FBX and OBJ file formats are compatible with software: All Autodesk programs, such as: Maya, 3D Max, Mudbox, AutoCAD, Inventor, MotionBuilder, Revit, Softimage, Alias etc.; ZBrush, MODO, 3D Coat, Adobe Photoshop, Keyshot, Rhinoceros, SketchUp, NewTek Lightwave, Vue xStream,

## All Models Are High Poly

Note: you should have Octane Render 3.x get installed to render Cinema 4D scene file

©2019 WaldemarArt Design Studio/GERMANY. All rights reserved. | <u>wwwWaldemar-Art.com</u> All \*.C4d, \*.JPG, \*.FBX, \*.OBJ, \*.Ai, \*Tiff, \*.PDF and bitmaps files included on this collection with data are an-integral part of this design/models and the resale of this data is strictly prohibited. rization from WaldemarArt Design Studio. By downloading projects of WaldemarArt Design Studio from our site, you agree to the Terms and Conditions. EDITORIAL ROYALTY-FREE LICENSE