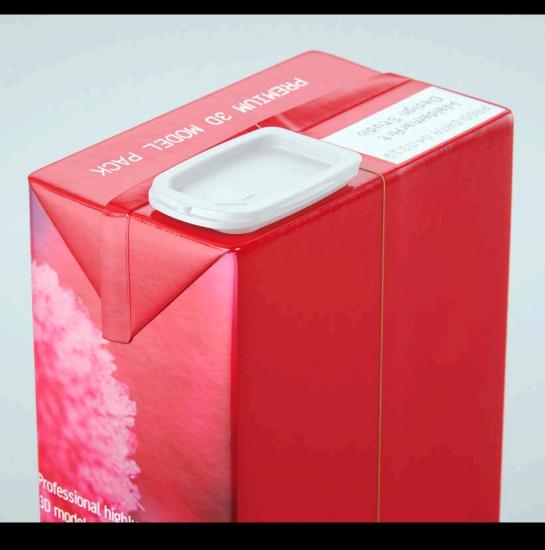

## What's Included:

- Packaging 3D Models in OBJ and FBX file formats
- Cinema 4D R16-20 Scene File (.C4D)
- Textures with layered TIFF file and UV-Mesh (4000x4000pix 300dpi), HDRI, Materials
- UV layout
- Renders, PDF readme