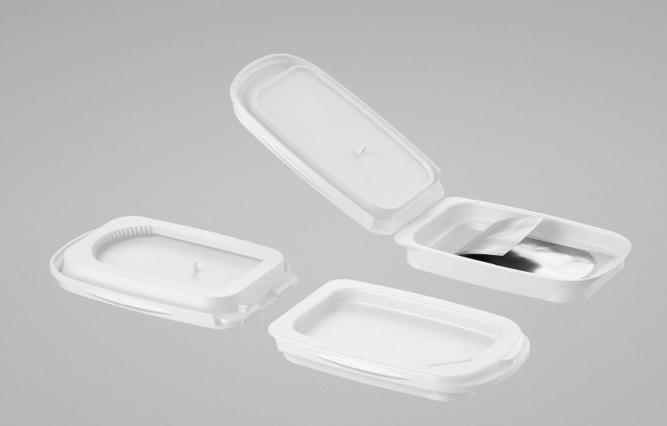

## Tetra Brik SLim 500ml with ReCap2 Product Id Model\_0000696

## What's Included:

- Packaging 3D Models in OBJ and FBX file formats
- Cinema 4D R16-20 Scene File (.C4D)
- Textures with layered TIFF file and UV-Mesh (4000x4000pix 300dpi), HDRI, Materials
- UV layout
- Renders, PDF readme