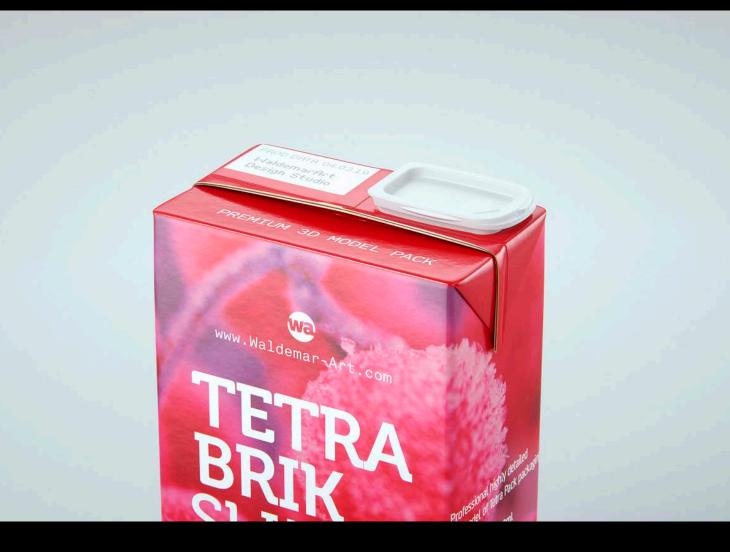

## Tetra Brik SLim 500ml with ReCap2 Product Id Model\_0000696

## What's Included:

- Packaging 3D Models in OBJ and FBX file formats
- Cinema 4D R16-20 Scene File (.C4D)
- Textures with layered TIFF file and UV-Mesh (4000x4000pix 300dpi), HDRI, Materials
- UV layout
- Renders, PDF readme

**Final Render** 

©2019 WaldemarArt Design Studio/GERMANY. All rights reserved. | <u>www.Waldemar-Art.com</u> All \*.C4d, \*.JPG, \*.FBX, \*.OBJ, \*.Ai, \*Tiff, \*.PDF and bitmaps files included on this collection with data are an-integral part of this design/models and the resale of this data is strictly prohibited. All models and graphics can be used for commercial purposes only by owners who bought this collection. The sharing of collection is strictly prohibited unless that user has gotten authorization from WaldemarArt Design Studio. By downloading projects of WaldemarArt Design Studio from our site, you agree to the Terms and Conditions. EDITORIAL ROYALTY-FREE LICENSE