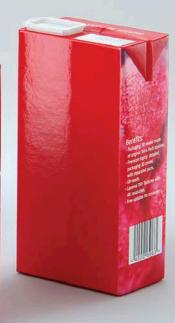

## Tetra Brik SLim 500ml with ReCap2 Product Id Model\_0000696

**Final Render** 

©2019 WaldemarArt Design Studio/GERMANY. All rights reserved. | <u>www.Waldemar-Art.com</u> All \*.C4d, \*.JPG, \*.FBX, \*.OBJ, \*.Ai, \*Tiff, \*.PDF and bitmaps files included on this collection with data are an-integral part of this design/models and the resale of this data is strictly prohibited. All models and graphics can be used for commercial purposes only by owners who bought this collection. The sharing of collection is strictly prohibited unless that user has gotten authorization from WaldemarArt Design Studio. By downloading projects of WaldemarArt Design Studio from our site, you agree to the Terms and Conditions. EDITORIAL ROYALTY-FREE LICENSE