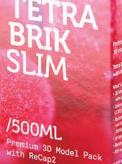

3D Scene (Wire)



FBX and OBJ file formats are compatible with software: All Autodesk programs, such as: Maya, 3D Max, Mudbox, AutoCAD, Inventor, MotionBuilder, Revit, Softimage, Alias etc.; ZBrush, MODO, 3D Coat, Adobe Photoshop, Keyshot, Rhinoceros, SketchUp, NewTek Lightwave, Vue xStream,

## Tetra Brik SLim 500ml with ReCap2 Product Id Model\_0000696

## What's Included:

- Packaging 3D Models in OBJ and FBX file formats
- Cinema 4D R16-20 Scene File (.C4D)
- Textures with layered TIFF file and UV-Mesh (4000x4000pix 300dpi), HDRI, Materials
- UV layout
- Renders, PDF readme

## All Models Are High Poly

Note: you should have Octane Render 3.x get installed to render Cinema 4D scene file

©2019 WaldemarArt Design Studio/GERMANY. All rights reserved. | <u>wwwWaldemar-Art.com</u> All