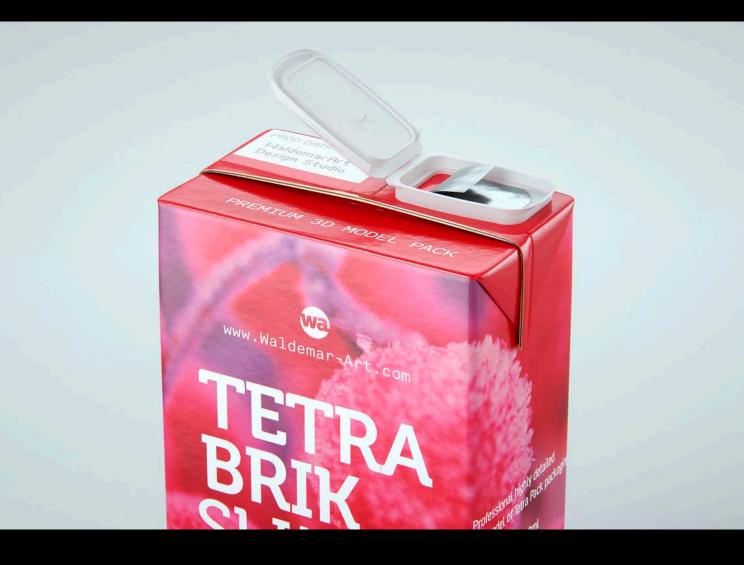

## Tetra Brik SLim 500ml with ReCap2 Product Id Model\_0000696

## What's Included:

- Packaging 3D Models in OBJ and FBX file formats
- Cinema 4D R16-20 Scene File (.C4D)
- Textures with layered TIFF file and UV-Mesh (4000x4000pix 300dpi), HDRI, Materials
- UV layout
- Renders, PDF readme