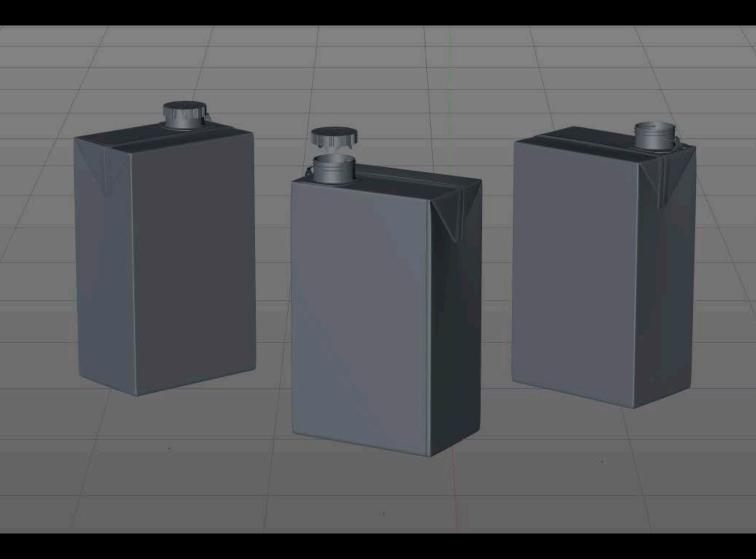

## All Models Are High Poly

Note: you should have Redshift Render 2.x get installed to render Cinema 4D scene file

3D Scene (Wire)

FBX and OBJ file formats are compatible with software: All Autodesk programs, such as: Maya, 3D Max, Mudbox, AutoCAD, Inventor, MotionBuilder, Revit, Softimage, Alias etc.; ZBrush, MODO, 3D Coat, Adobe Photoshop, Keyshot, Rhinoceros, SketchUp, NewTek Lightwave, Vue xStream,