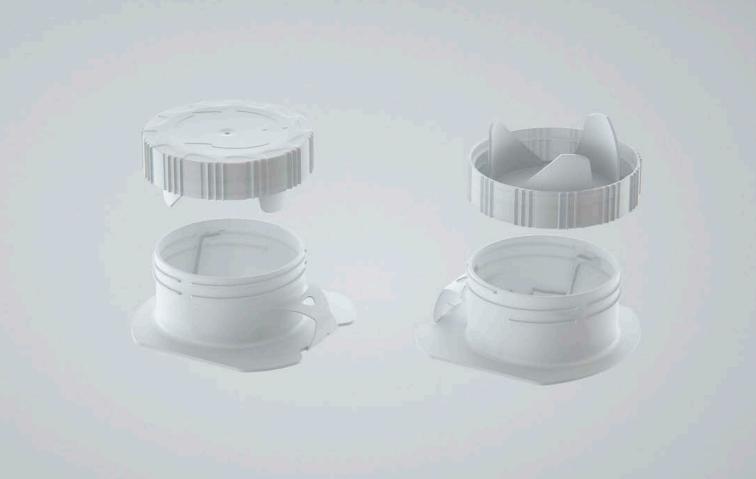

## What's Included:

- Packaging 3D Models in OBJ and FBX file formats
- Cinema 4D R16+ Scene File (.C4D)
- Textures with layered TIFF file and UV-Mesh (4000x4000pix 300dpi), HDRI, Materials
- UV layout
- Renders, PDF readme