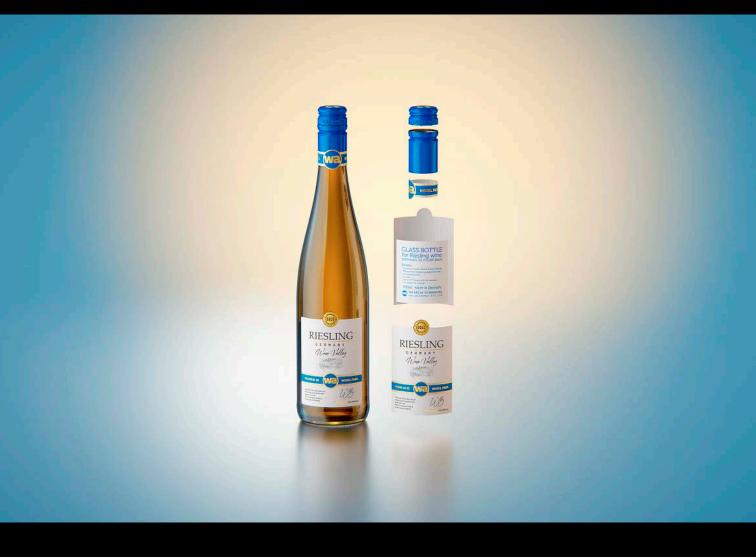

## Glass bottle 750ml for Riesling wine with a screw cap Product Id Model\_0000736

## What's Included:

- Packaging 3D Models in OBJ and FBX file formats
- Cinema 4D R16+ Scene File (.C4D)
- Textures with layered TIFF file and UV-Mesh (4000x4000pix 300dpi), HDRI, Materials
- UV layout
- Renders, PDF readme