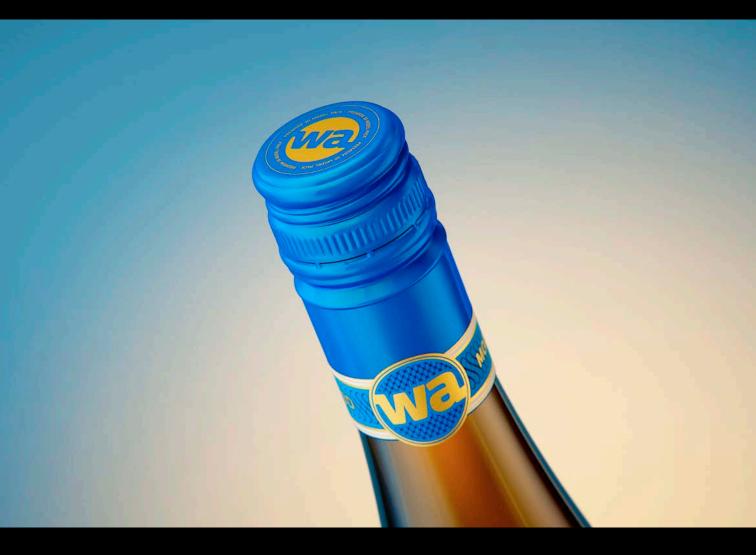

## Glass bottle 750ml for Riesling wine with a screw cap Product Id Model\_0000736