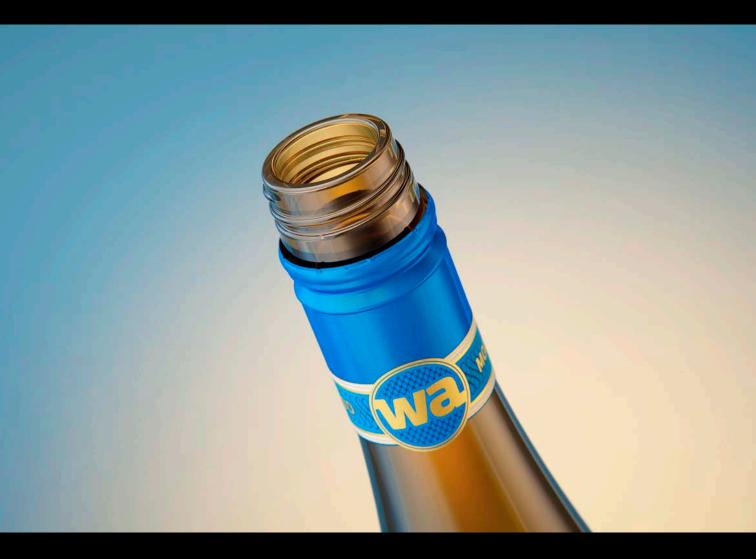

## Glass bottle 750ml for Riesling wine with a screw cap Product Id Model\_0000736