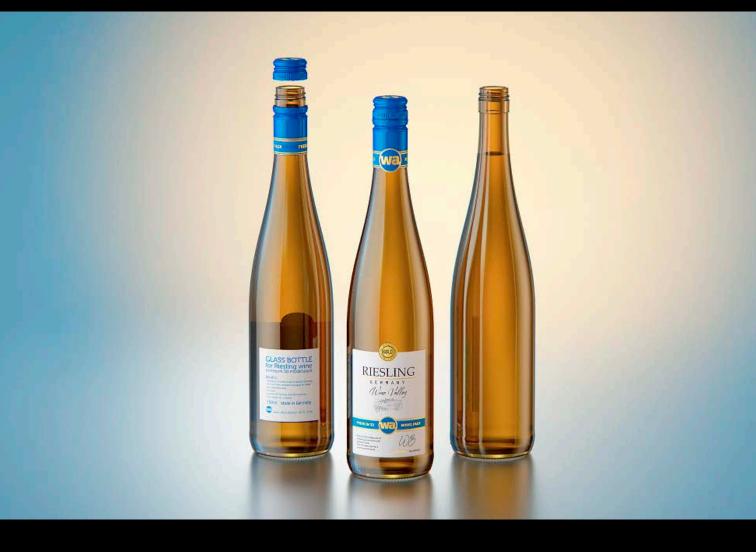

## Glass bottle 750ml for Riesling wine with a screw cap Product Id Model\_0000736

## What's Included:

- Packaging 3D Models in OBJ and FBX file formats
- Cinema 4D R16+ Scene File (.C4D)
- Textures with layered TIFF file and UV-Mesh (4000x4000pix 300dpi), HDRI, Materials
- UV layout
- Renders, PDF readme