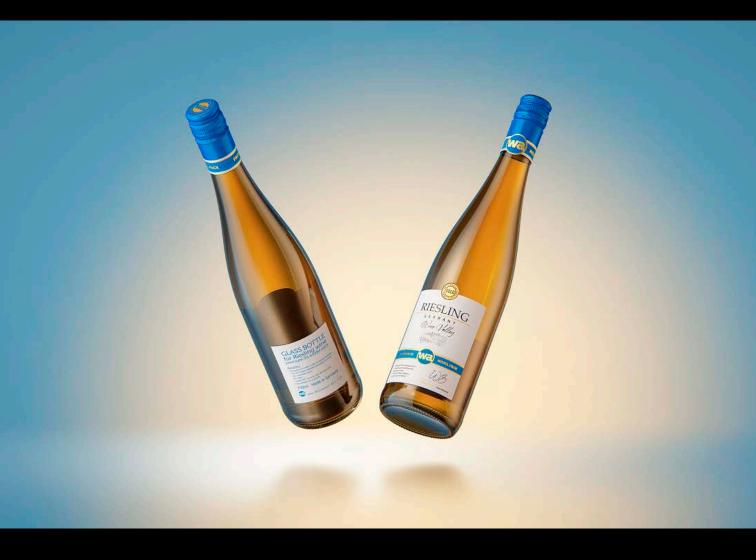

## Glass bottle 750ml for Riesling wine with a screw cap Product Id Model\_0000736