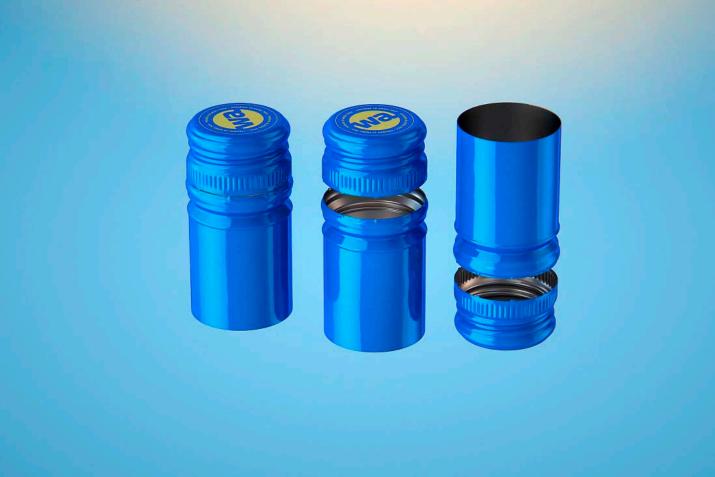

## Glass bottle 750ml for Riesling wine with a screw cap Product Id Model\_0000736