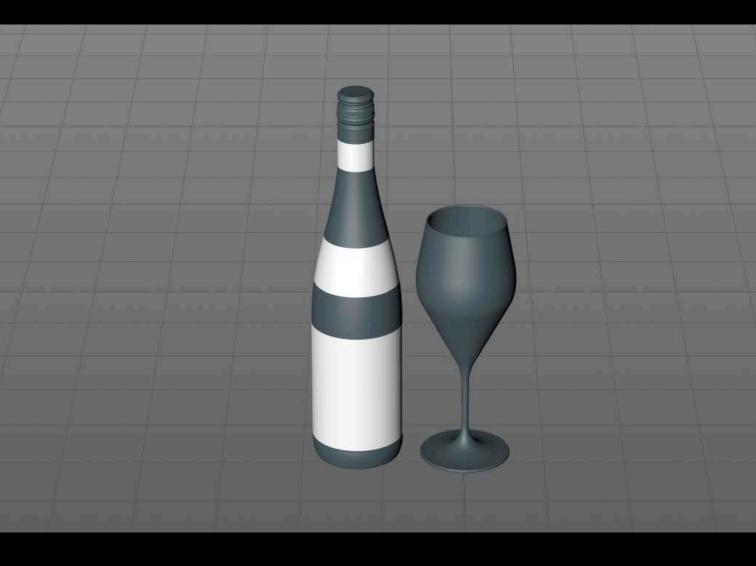

## Glass bottle 750ml for Riesling wine with a screw cap Product Id Model\_0000736

## What's Included:

- Packaging 3D Models in OBJ and FBX file formats
- Cinema 4D R16+ Scene File (.C4D)
- Textures with layered TIFF file and UV-Mesh (4000x4000pix 300dpi), HDRI, Materials
- UV layout
- Renders, PDF readme