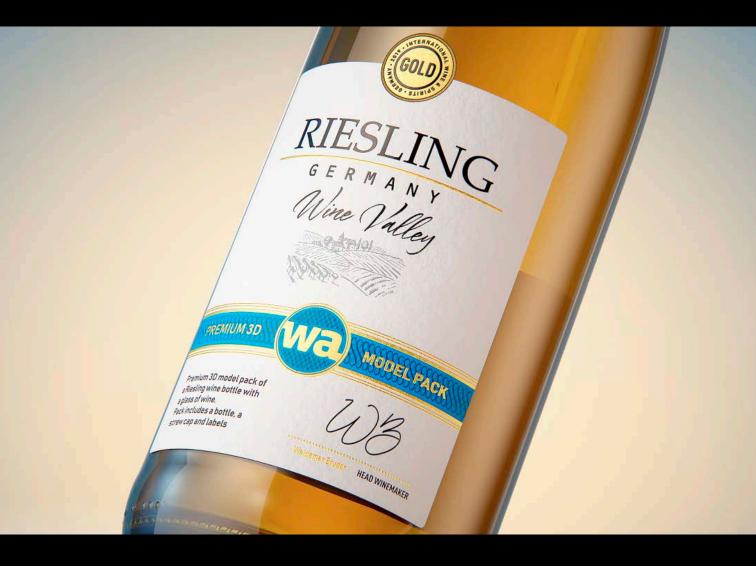

## Glass bottle 750ml for Riesling wine with a screw cap Product Id Model\_0000736