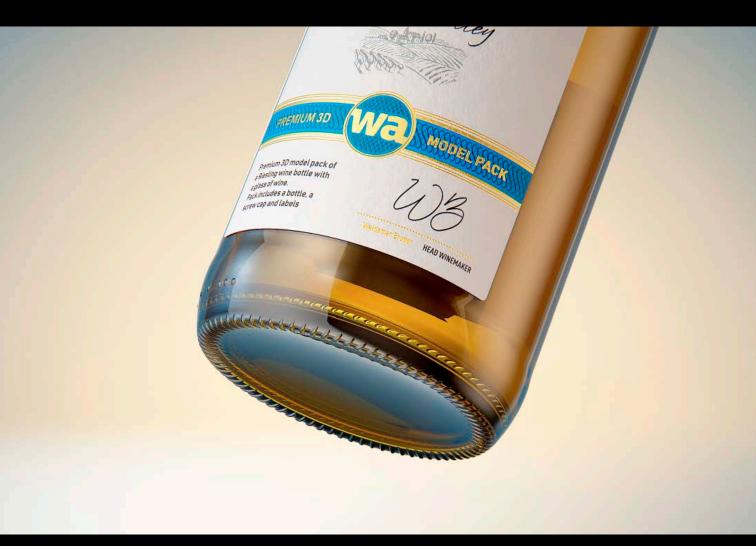

## Glass bottle 750ml for Riesling wine with a screw cap Product Id Model\_0000736