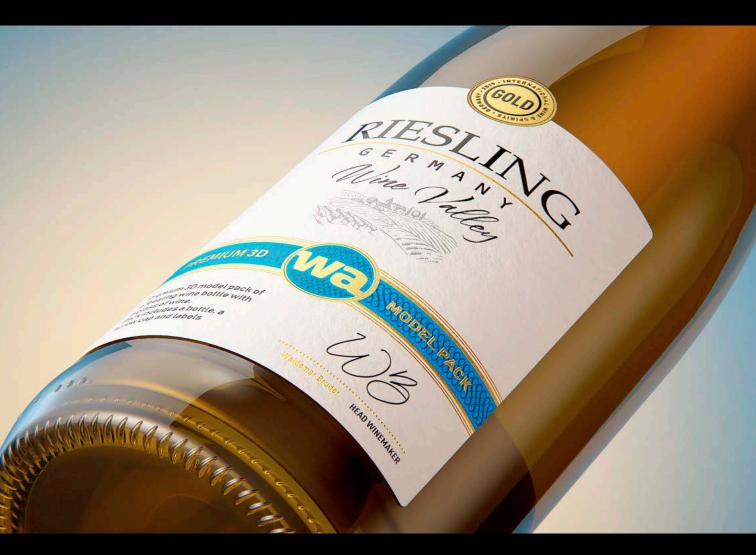

## Glass bottle 750ml for Riesling wine with a screw cap Product Id Model\_0000736

## What's Included:

- Packaging 3D Models in OBJ and FBX file formats
- Cinema 4D R16+ Scene File (.C4D)
- Textures with layered TIFF file and UV-Mesh (4000x4000pix 300dpi), HDRI, Materials
- UV layout
- Renders, PDF readme