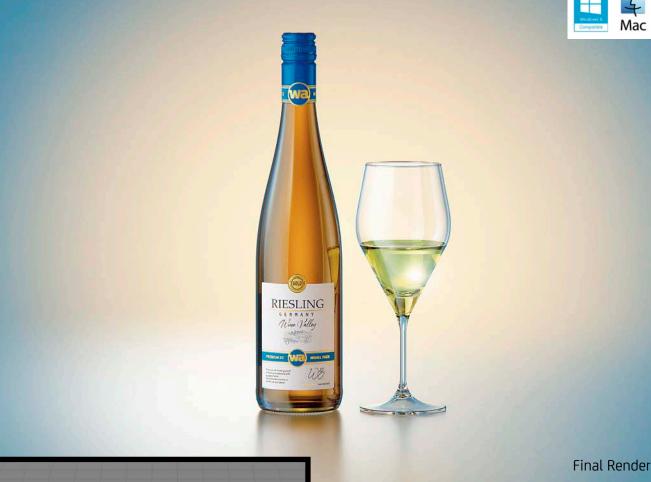

## Glass bottle 750ml for Riesling wine with a screw cap Product Id Model\_0000736

## What's Included:

- Packaging 3D Models in OBJ and FBX file formats
- Cinema 4D R16+ Scene File (.C4D)
- Textures with layered TIFF file and UV-Mesh (4000x4000pix 300dpi), HDRI, Materials
- UV layout
- Renders, PDF readme