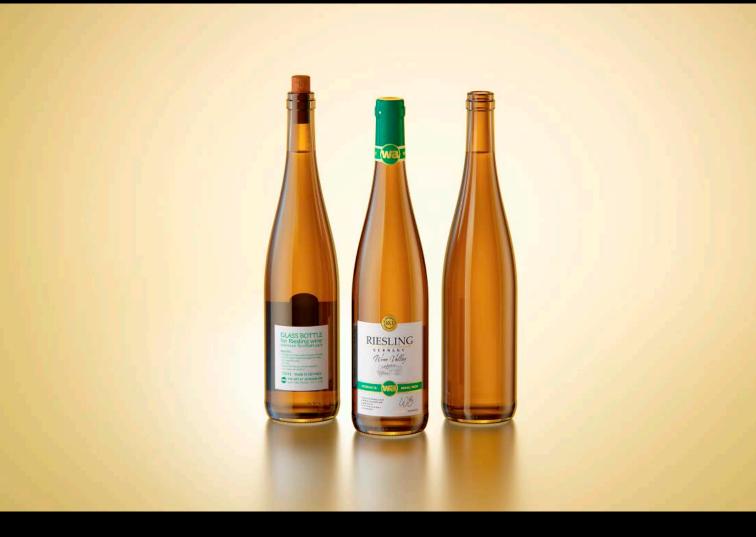

## Riesling glass bottle 750ml with a cork and labels. Product Id Model\_0000740

## What's Included:

- Packaging 3D Models in OBJ and FBX file formats
- Cinema 4D R16+ Scene File (.C4D)
- Textures with layered TIFF file and UV-Mesh (4000x4000pix 300dpi), HDRI, Materials
- UV layout
- Renders, PDF readme