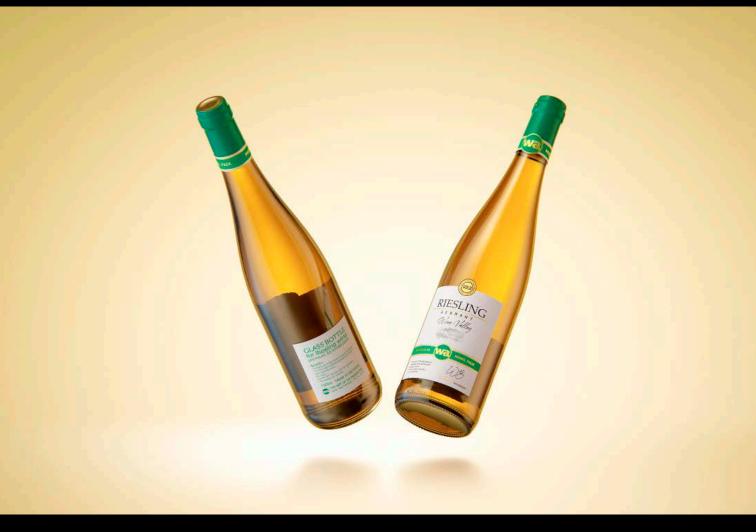

## Riesling glass bottle 750ml with a cork and labels. Product Id Model\_0000740