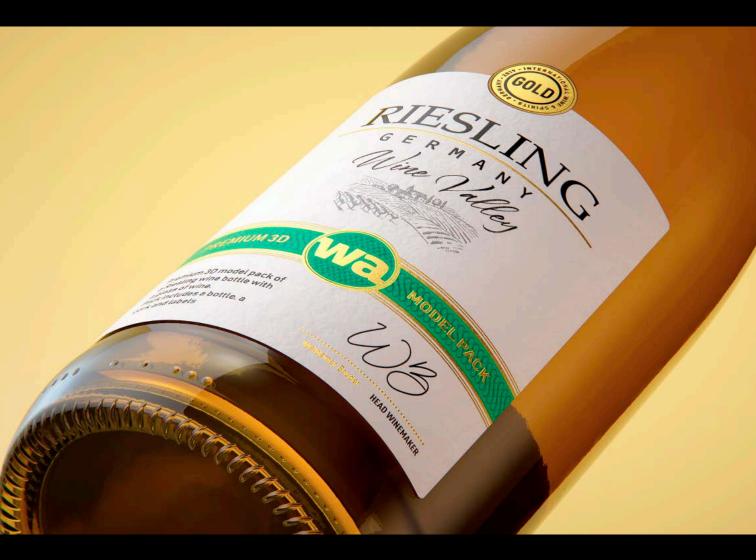

## Riesling glass bottle 750ml with a cork and labels. Product Id Model\_0000740