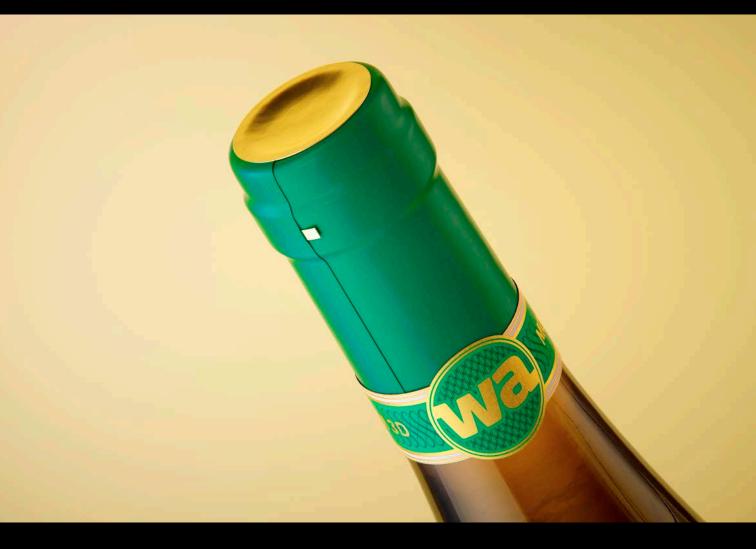

## Riesling glass bottle 750ml with a cork and labels. Product Id Model\_0000740

## What's Included:

- Packaging 3D Models in OBJ and FBX file formats
- Cinema 4D R16+ Scene File (.C4D)
- Textures with layered TIFF file and UV-Mesh (4000x4000pix 300dpi), HDRI, Materials
- UV layout
- Renders, PDF readme