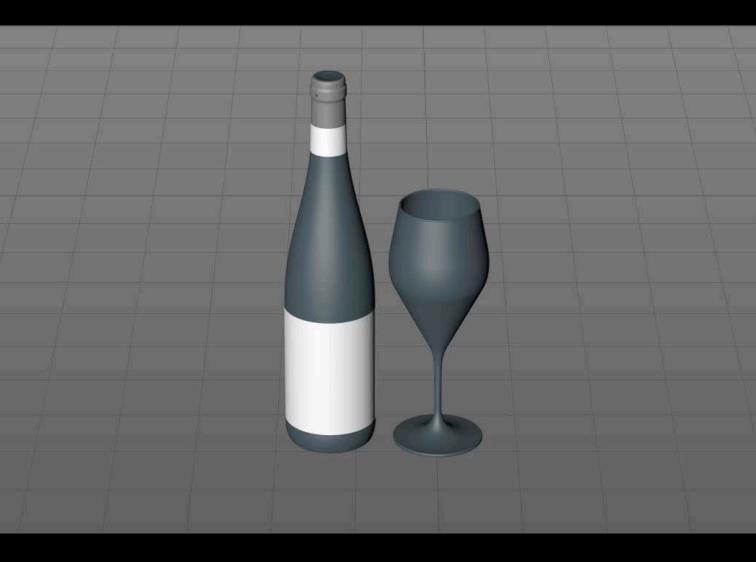

Mac

**Final Render** 

3D Scene (Wire)

FBX and OBJ file formats are compatible with software: All Autodesk programs, such as: Maya, 3D Max, Mudbox, AutoCAD, Inventor, MotionBuilder, Revit, Softimage, Alias etc.; ZBrush, MODO, 3D Coat, Adobe Photoshop, Keyshot, Rhinoceros, SketchUp, NewTek Lightwave, Vue xStream,

## What's Included:

- Packaging 3D Models in OBJ and FBX file formats
- Cinema 4D R16+ Scene File (.C4D)
- Textures with layered TIFF file and UV-Mesh (4000x4000pix 300dpi), HDRI, Materials
- UV layout
- Renders, PDF readme