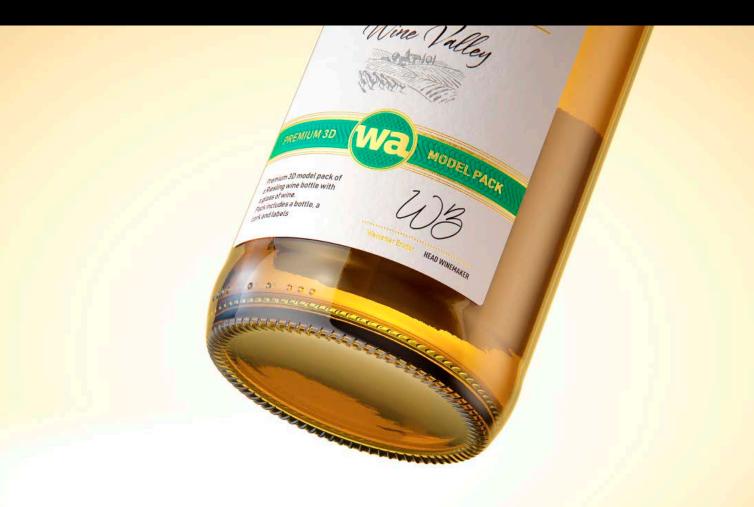

## Riesling glass bottle 750ml with a cork and labels. Product Id Model\_0000740

## What's Included:

- Packaging 3D Models in OBJ and FBX file formats
- Cinema 4D R16+ Scene File (.C4D)
- Textures with layered TIFF file and UV-Mesh (4000x4000pix 300dpi), HDRI, Materials
- UV layout
- Renders, PDF readme