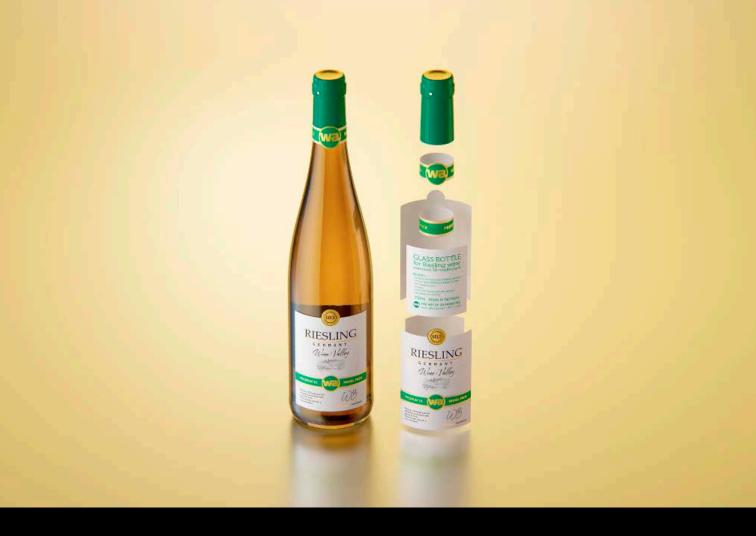

## Riesling glass bottle 750ml with a cork and labels. Product Id Model\_0000740

## What's Included:

- Packaging 3D Models in OBJ and FBX file formats
- Cinema 4D R16+ Scene File (.C4D)
- Textures with layered TIFF file and UV-Mesh (4000x4000pix 300dpi), HDRI, Materials
- UV layout
- Renders, PDF readme