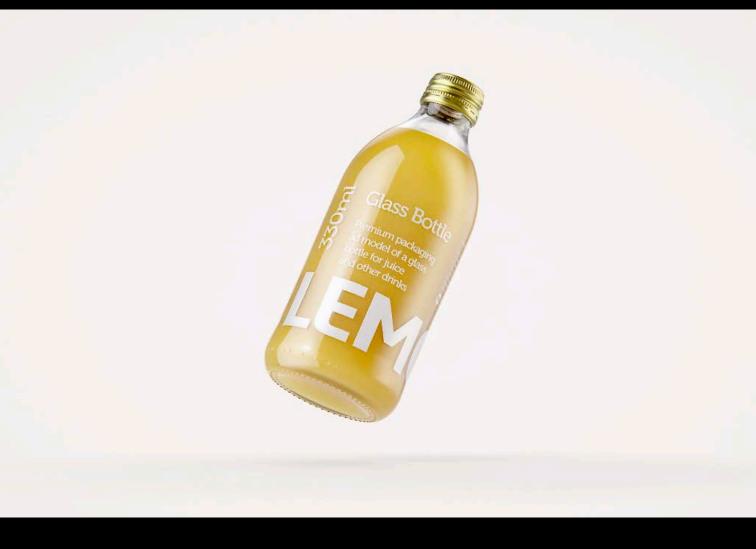

## Juice Glass Bottle 330ml with a screw cap and labels Product Id Model\_0000760

Final Render