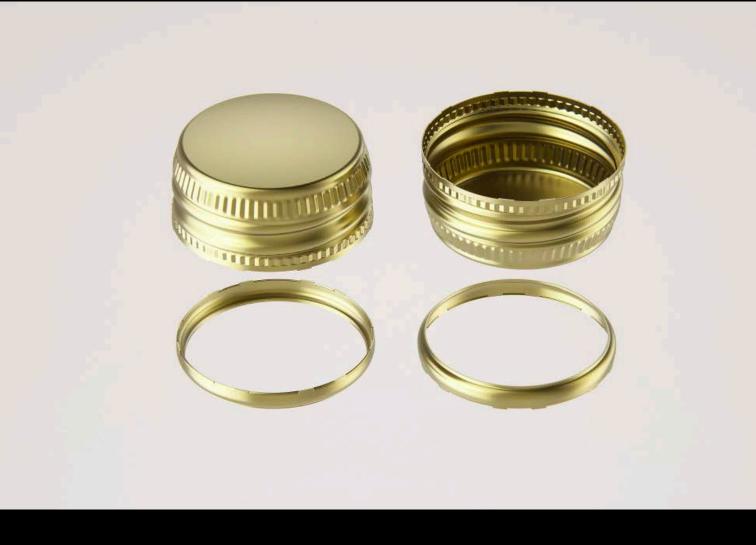

## Juice Glass Bottle 330ml with a screw cap and labels Product Id Model\_0000760