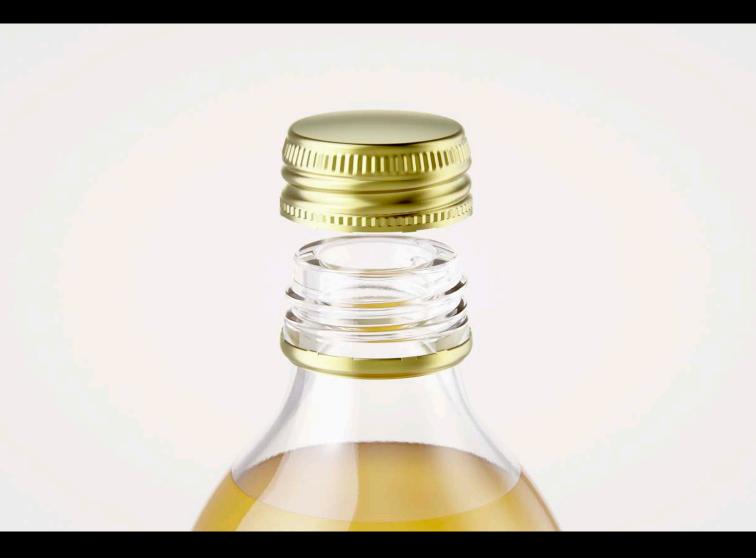

## Juice Glass Bottle 330ml with a screw cap and labels Product Id Model\_0000760

Final Render