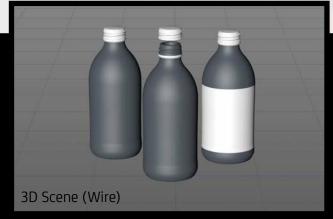

## What's Included:

- Packaging 3D Models in OBJ and FBX file formats
- Cinema 4D R16+ Scene File (.C4D)
- Textures with layered TIFF file and UV-Mesh (4000x4000pix 300dpi), HDRI, Materials
- UV layout
- Renders, PDF readme