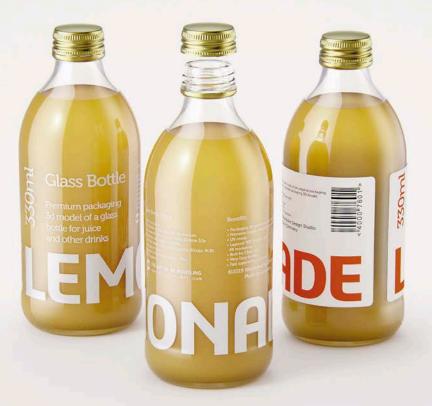

## Juice Glass Bottle 330ml with a screw cap and labels Product Id Model\_0000760

## What's Included:

- Packaging 3D Models in OBJ and FBX file formats
- Cinema 4D R16+ Scene File (.C4D)
- Textures with layered TIFF file and UV-Mesh (4000x4000pix 300dpi), HDRI, Materials
- UV layout
- Renders, PDF readme