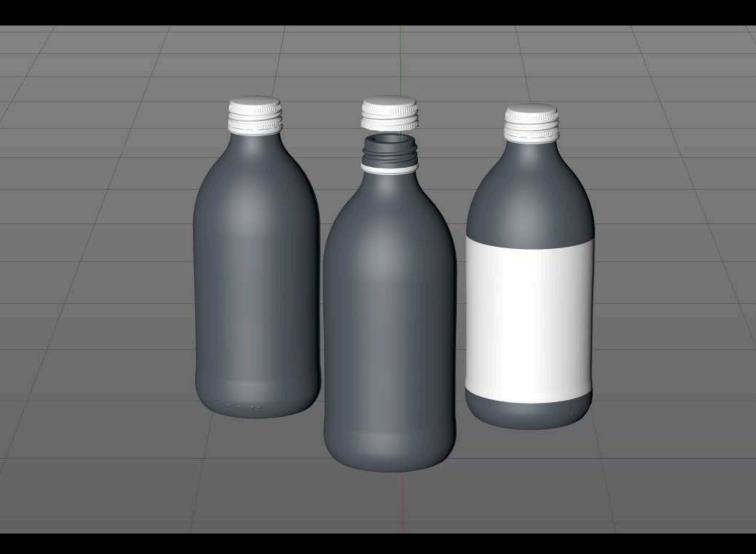

## Juice Glass Bottle 330ml with a screw cap and labels Product Id Model\_0000760

## What's Included:

- Packaging 3D Models in OBJ and FBX file formats
- Cinema 4D R16+ Scene File (.C4D)
- Textures with layered TIFF file and UV-Mesh (4000x4000pix 300dpi), HDRI, Materials
- UV layout
- Renders, PDF readme