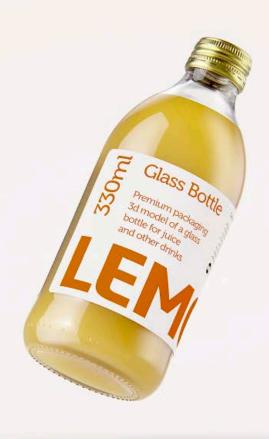

## Juice Glass Bottle 330ml with a screw cap and labels Product Id Model\_0000760