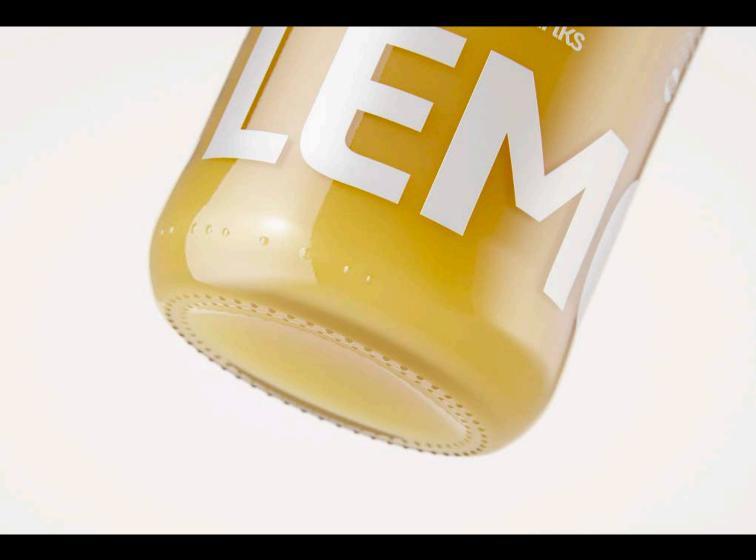

## Juice Glass Bottle 330ml with a screw cap and labels Product Id Model\_0000760