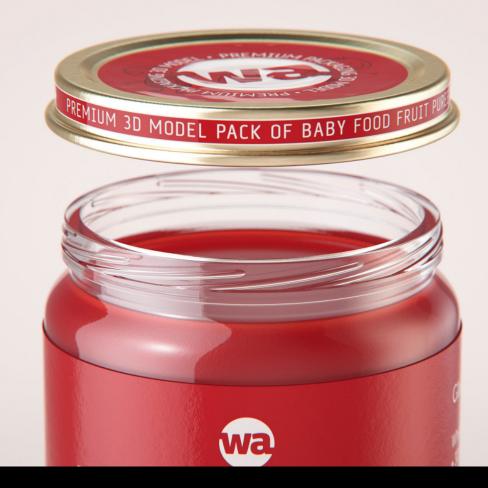

## Baby Food Puree Glass Jar 250g Product Id Model\_0000787

## What's Included:

- Packaging 3D Models in OBJ and FBX file formats
- Cinema 4D R16+ Scene File (.C4D)
- Textures with layered TIFF file and UV-Mesh (4000x4000pix 300dpi), HDRI, Materials
- UV layout
- Renders, PDF readme