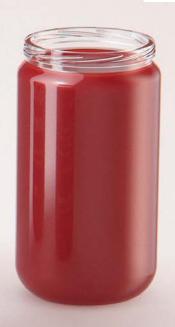

3D Scene (Wire)



FBX and OBJ file formats are compatible with software: All Autodesk programs, such as: Maya, 3D Max, Mudbox, AutoCAD, Inventor, MotionBuilder, Revit, Softimage, Alias etc.; ZBrush, MODO, 3D Coat, Adobe Photoshop, Keyshot, Rhinoceros, SketchUp, NewTek Lightwave, Vue xStream,

**Final Render** 

## Baby Food Puree Glass Jar 250g Product Id Model\_0000787

## What's Included:

- Packaging 3D Models in OBJ and FBX file formats
- Cinema 4D R16+ Scene File (.C4D)
- Textures with layered TIFF file and UV-Mesh (4000x4000pix 300dpi), HDRI, Materials
- UV layout
- Renders, PDF readme

Note: you should have Octane Render 3.x get installed to render Cinema 4D scene file





©2020 WaldemarArt Design Studio/GERMANX All rights reserved. | <u>www.Waldemar-Art.com</u> All \*.C4d, \*.J