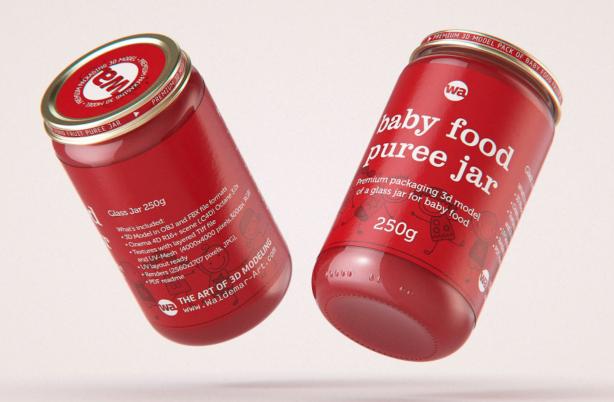

## Baby Food Puree Glass Jar 250g Product Id Model\_0000787

## What's Included:

- Packaging 3D Models in OBJ and FBX file formats
- Cinema 4D R16+ Scene File (.C4D)
- Textures with layered TIFF file and UV-Mesh (4000x4000pix 300dpi), HDRI, Materials
- UV layout
- Renders, PDF readme