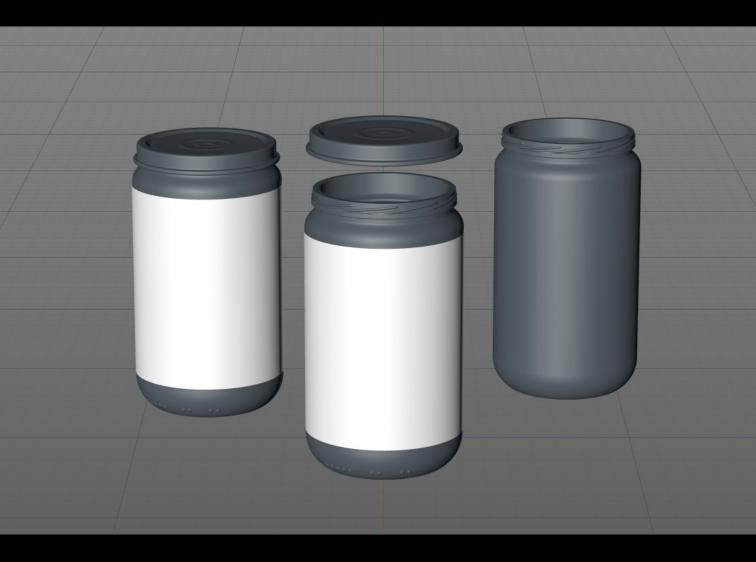

## Baby Food Puree Glass Jar 250g Product Id Model\_0000787

## What's Included:

- Packaging 3D Models in OBJ and FBX file formats
- Cinema 4D R16+ Scene File (.C4D)
- Textures with layered TIFF file and UV-Mesh (4000x4000pix 300dpi), HDRI, Materials
- UV layout
- Renders, PDF readme