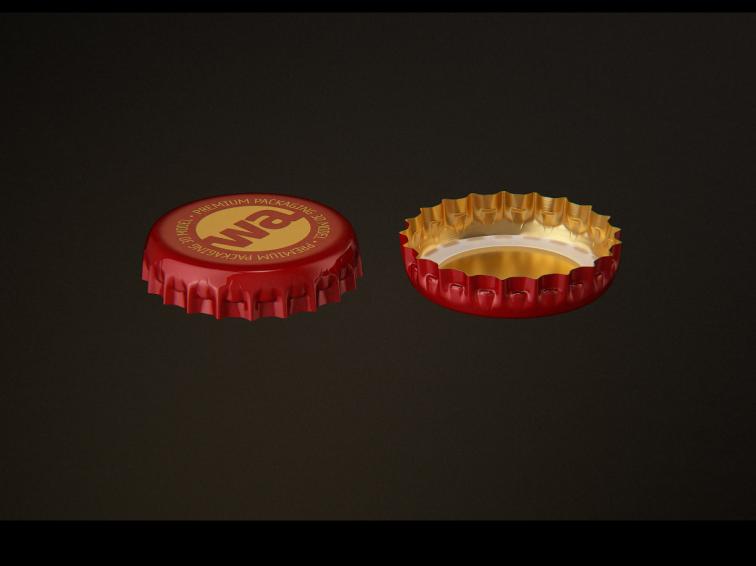

## STEINIE Beer Glass Bottle 500ml with a crown cork and labels

Product Id Model\_0000817