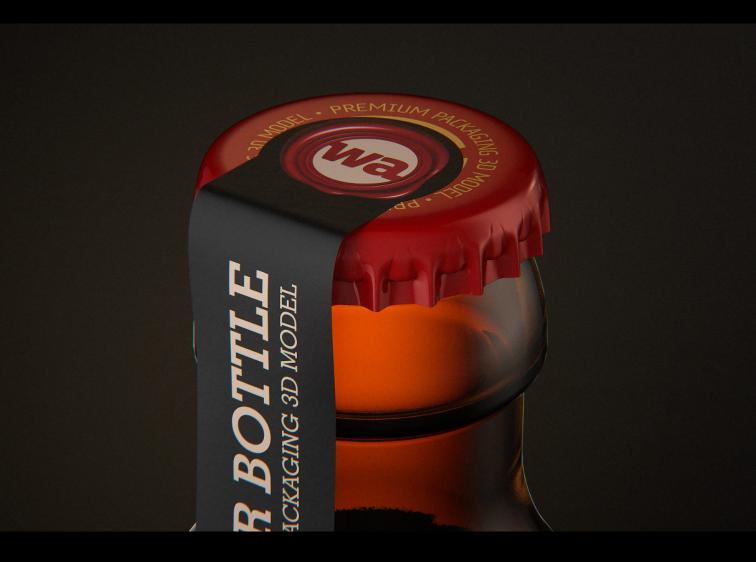

## STEINIE Beer Glass Bottle 500ml with a crown cork and labels

Product Id Model\_0000817