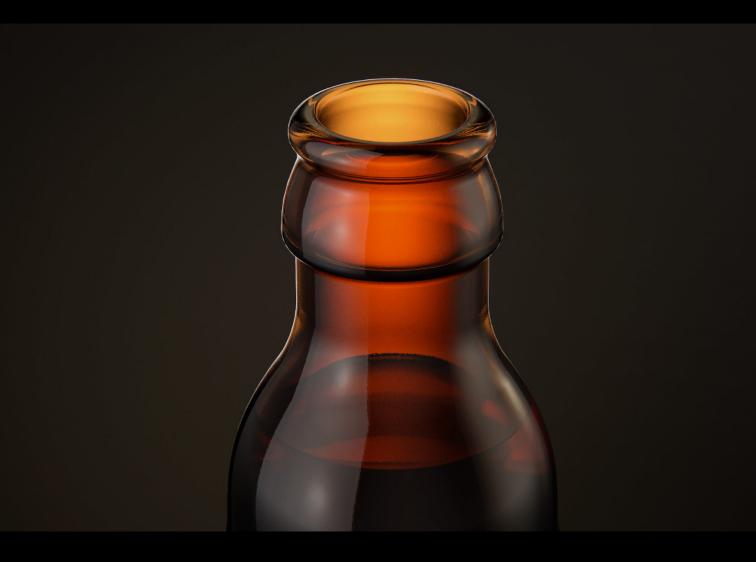

## STEINIE Beer Glass Bottle 500ml with a crown cork and labels

Product Id Model\_0000817