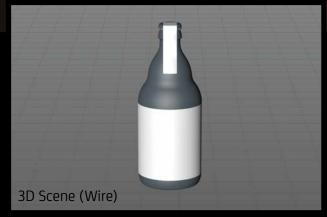

## What's Included:

- Packaging 3D Models in OBJ and FBX file formats
- Cinema 4D R16+ Scene File (.C4D)
- Textures with layered TIFF file and UV-Mesh (4000x4000pix 300dpi), HDRI, Materials
- UV layout
- · Renders, PDF readme