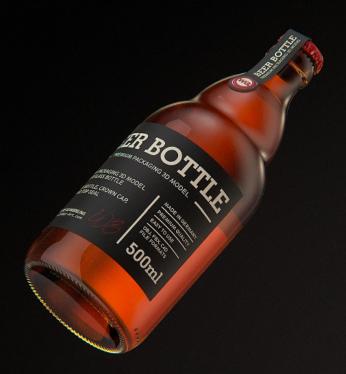

## STEINIE Beer Glass Bottle 500ml with a crown cork and labels

Product Id Model\_0000817