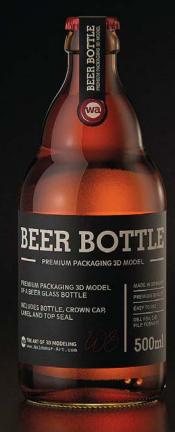

## STEINIE Beer Glass Bottle 500ml with a crown cork and labels

Product Id Model\_0000817

## What's Included:

- Packaging 3D Models in OBJ and FBX file formats
- Cinema 4D R16+ Scene File (.C4D)
- Textures with layered TIFF file and UV-Mesh (4000x4000pix 300dpi), HDRI, Materials
- UV layout
- · Renders, PDF readme