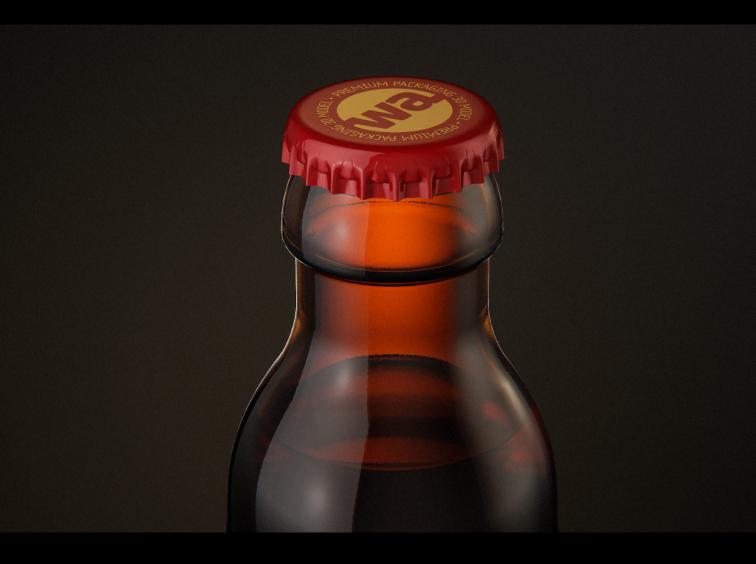

## STEINIE Beer Glass Bottle 500ml with a crown cork and labels

Product Id Model\_0000817