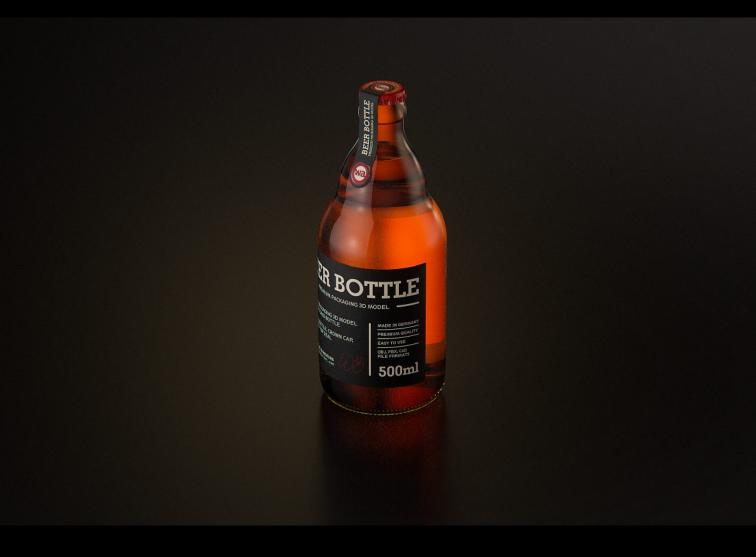

## STEINIE Beer Glass Bottle 500ml with a crown cork and labels

Product Id Model\_0000817

## What's Included:

- Packaging 3D Models in OBJ and FBX file formats
- Cinema 4D R16+ Scene File (.C4D)
- Textures with layered TIFF file and UV-Mesh (4000x4000pix 300dpi), HDRI, Materials
- UV layout
- · Renders, PDF readme