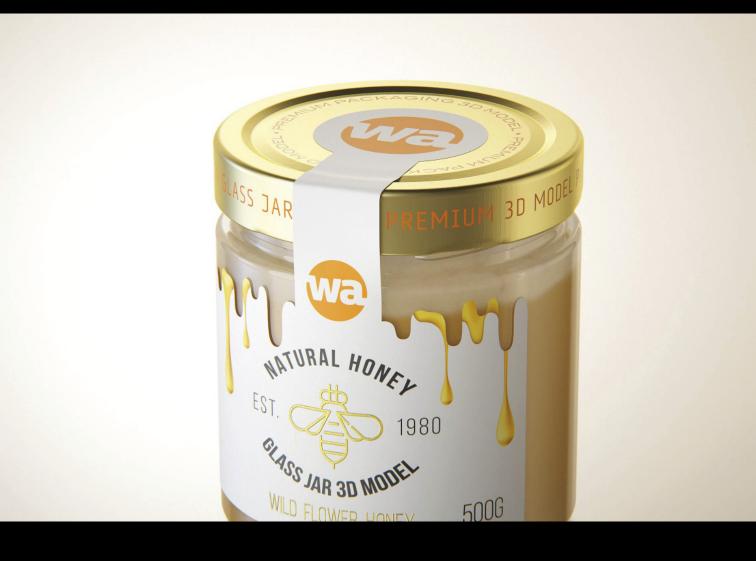

get installed to render Cinema 4D scene file

FBX and OBJ file formats are compatible with software: Maya, 3DS Max, Mudbox, AutoCAD, Inventor, Motion Builder, Revit, Softimage, ZBrush, MODO, 3D Coat, Keyshot SketchUp, Adobe Dimension CC, Rhinoceros, Lightwave, Vue xStream, SolidWorks, Houdini, Blender, Unreal Engine etc.

©2020 WaldemarArt Design Studio/GERMANY. All rights reserved. | www.Waldemar-Art.com All \*.C4d, \*.JPG, \*.FBX, \*.OBJ, \*.Ai, \*Tiff, \*.PDF and bitmaps files included on this collection with data are an-integral part of this design/models and the resale of this data is strictly prohibited. rization from WaldemarArt Design Studio. By downloading projects of WaldemarArt Design Studio from our site, you agree to the Terms and Conditions. EDITORIAL ROYALTY-FREE LICENSE