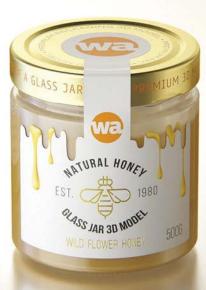

## Wild Flower Honey Glass Jar 500g Product Id Model\_0000855

## What's Included:

- Packaging 3D Models in OBJ and FBX file formats
- Cinema 4D R16+ Scene File (.C4D)
- Textures with layered TIFF file and UV-Mesh (4000x4000pix 300dpi), HDRI, Materials
- UV layout
- Renders, PDF readme