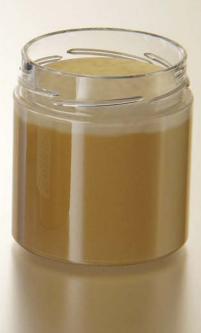

Final Render

## Wild Flower Honey Glass Jar 500g Product Id Model\_0000855

## What's Included:

- Packaging 3D Models in OBJ and FBX file formats
- Cinema 4D R16+ Scene File (.C4D)
- Textures with layered TIFF file and UV-Mesh (4000x4000pix 300dpi), HDRI, Materials
- UV layout
- Renders, PDF readme

Note: you should have Octane Render 3.x get installed to render Cinema 4D scene file

FBX and OBJ file formats are compatible with software: Maya, 3DS Max, Mudbox, AutoCAD, Inventor, Motion Builder, Revit, Softimage, ZBrush, MODO, 3D Coat, Keyshot SketchUp, Adobe Dimension CC, Rhinoceros, Lightwave, Vue xStream, SolidWorks, Houdini, Blender, Unreal Engine etc.

©2020 WaldemarArt Design Studio/GERMANY. All rights reserved. | www.Waldemar-Art.com All \*.C4d, \*.JPG, \*.FBX, \*.OBJ, \*.Ai, \