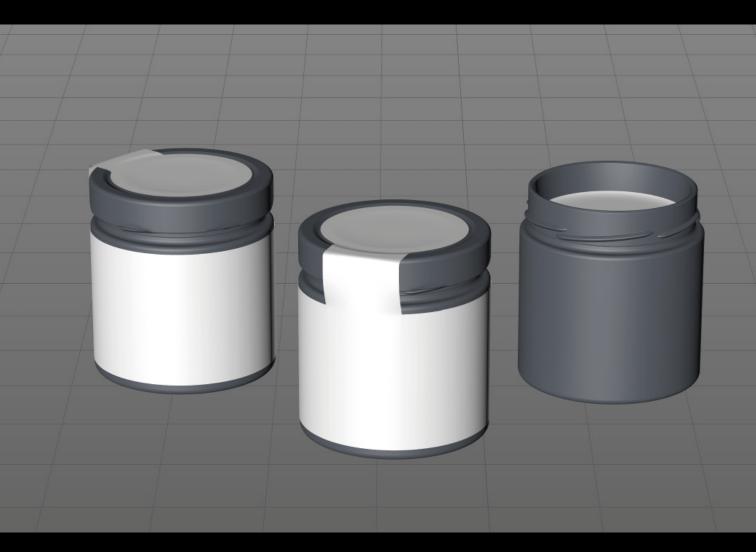

render Cinema 4D scene file

FBX and OBJ file formats are compatible with software: Maya, 3DS Max, Mudbox, AutoCAD, Inventor, Motion Builder, Revit, Softimage, ZBrush, MODO, 3D Coat, Keyshot SketchUp, Adobe Dimension CC, Rhinoceros, Lightwave, Vue xStream, SolidWorks, Houdini, Blender, Unreal Engine etc.

©2020 WaldemarArt Design Studio/GERMANY. All rights reserved. | www.Waldemar-Art.com All \*.C4d, \*.JPG, \*.FBX, \*.OBJ, \*.Ai, \*Tiff, \*.PDF and bitmaps files included on this collection with data are an-integral part of this design/models and the resale of this data is strictly prohibited. rization from WaldemarArt Design Studio. By downloading projects of WaldemarArt Design Studio from our site, you agree to the Terms and Conditions. EDITORIAL ROYALTY-FREE LICENSE