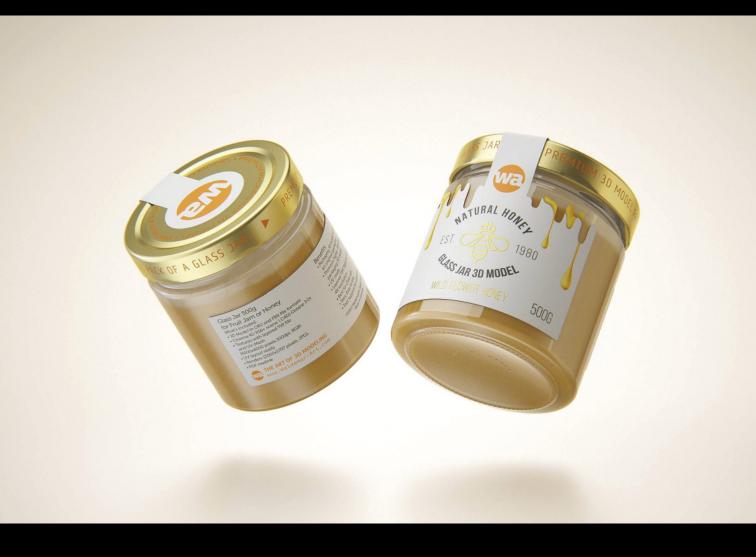

alled to render Cinema 4D scene file

FBX and OBJ file formats are compatible with software: Maya, 3DS Max, Mudbox, AutoCAD, Inventor, Motion Builder, Revit, Softimage, ZBrush, MODO, 3D Coat, Keyshot SketchUp, Adobe Dimension CC, Rhinoceros, Lightwave, Vue xStream, SolidWorks, Houdini, Blender, Unreal Engine etc.

©2020 WaldemarArt Design Studio/GERMANY. All rights reserved. | www.Waldemar-Art.com All \*.C4d, \*.JPG, \*.FBX, \*.OBJ, \*.Ai, \*Tiff, \*.PDF and bitmaps files included on this collection with data are an-integral part of this design/models and the resale of this data is strictly prohibited. rization from WaldemarArt Design Studio. By downloading projects of WaldemarArt Design Studio from our site, you agree to the Terms and Conditions. EDITORIAL ROYALTY-FREE LICENSE