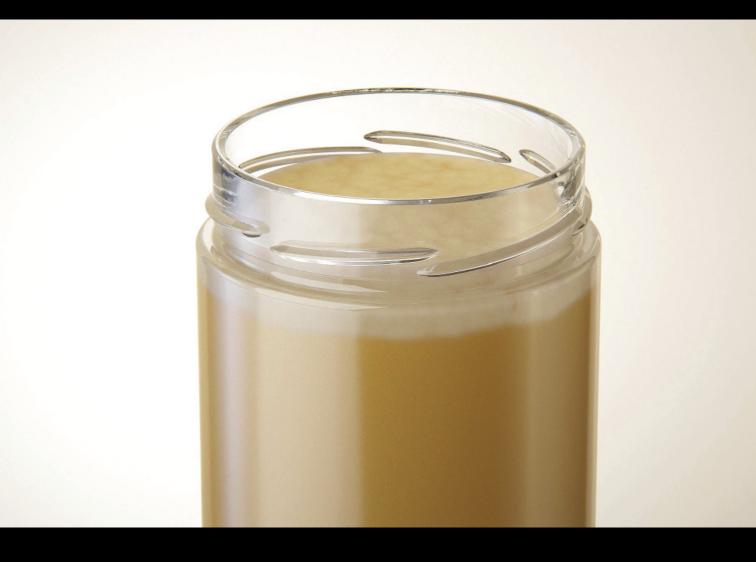

installed to render Cinema 4D scene file

FBX and OBJ file formats are compatible with software: Maya, 3DS Max, Mudbox, AutoCAD, Inventor, Motion Builder, Revit, Softimage, ZBrush, MODO, 3D Coat, Keyshot SketchUp, Adobe Dimension CC, Rhinoceros, Lightwave, Vue xStream, SolidWorks, Houdini, Blender, Unreal Engine etc.

©2020 WaldemarArt Design Studio/GERMANY. All rights reserved. | www.Waldemar-Art.com All \*.C4d, \*.JPG, \*.FBX, \*.OBJ, \*.Ai, \*Tiff, \*.PDF and bitmaps files included on this collection with data are an-integral part of this design/models and the resale of this data is strictly prohibited. rization from WaldemarArt Design Studio. By downloading projects of WaldemarArt Design Studio from our site, you agree to the Terms and Conditions. EDITORIAL ROYALTY-FREE LICENSE