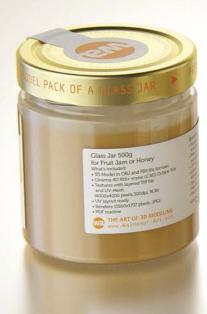

## Wild Flower Honey Glass Jar 500g Product Id Model\_0000855

## What's Included:

- Packaging 3D Models in OBJ and FBX file formats
- Cinema 4D R16+ Scene File (.C4D)
- Textures with layered TIFF file and UV-Mesh (4000x4000pix 300dpi), HDRI, Materials
- UV layout
- Renders, PDF readme