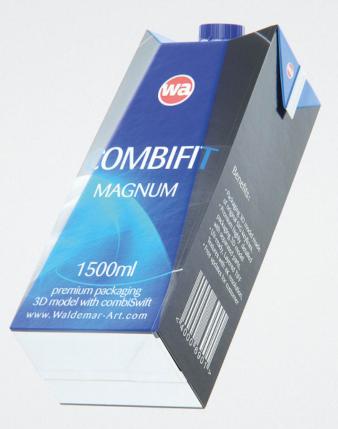

## **Final Render**

## SIG Combifit Magnum 1500ml with combiSwift Product Id Model\_0000923