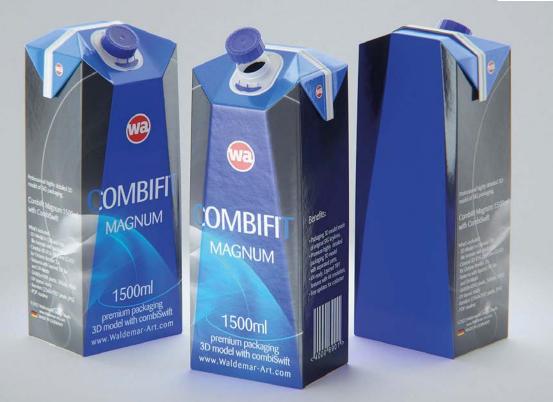

## SIG Combifit Magnum 1500ml with combiSwift Product Id Model\_0000923

## What's Included:

- Packaging 3D Models in OBJ and FBX file formats
- Cinema 4D R16+ Scene File (.C4D)
- Textures with layered TIFF file and UV-Mesh (4000x4000pix 300dpi), HDRI, Materials
- UV layout
- Renders, PDF readme