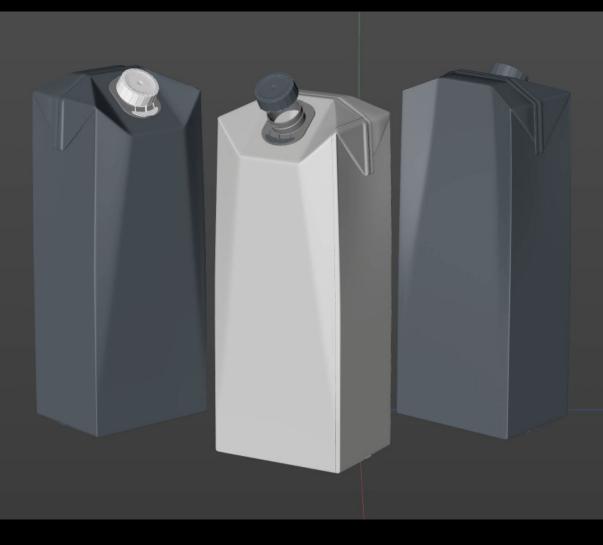

## SIG Combifit Magnum 1500ml with combiSwift Product Id Model\_0000923

## What's Included:

- Packaging 3D Models in OBJ and FBX file formats
- Cinema 4D R16+ Scene File (.C4D)
- Textures with layered TIFF file and UV-Mesh (4000x4000pix 300dpi), HDRI, Materials
- UV layout
- Renders, PDF readme