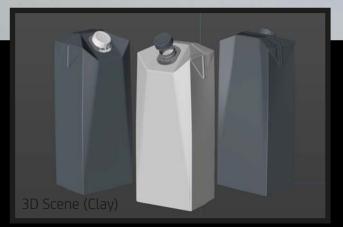

FBX and OBJ file formats are compatible with software: Maya, 3DS Max, Mudbox, AutoCAD, Inventor, Motion Builder, Revit, Softimage, ZBrush, MODO, 3D Coat, Keyshot SketchUp, Adobe Dimension CC, Rhinoceros, Lightwave, Vue xStream, SolidWorks, Houdini, Blender, Unreal Engine etc.

## **Final Render**

## SIG Combifit Magnum 1500ml with combiSwift Product Id Model\_0000923

## What's Included:

- Packaging 3D Models in OBJ and FBX file formats
- Cinema 4D R16+ Scene File (.C4D)
- Textures with layered TIFF file and UV-Mesh (4000x4000pix 300dpi), HDRI, Materials
- UV layout
- Renders, PDF readme

Note: you should have Octane Render 3.x get installed to render Cinema 4D scene file.

©2022 WaldemarArt Design Studio/GERMANY. All rights reserved. | <u>wwwWaldemar-Art.com</u> All \*.C4d, \*.JPG,