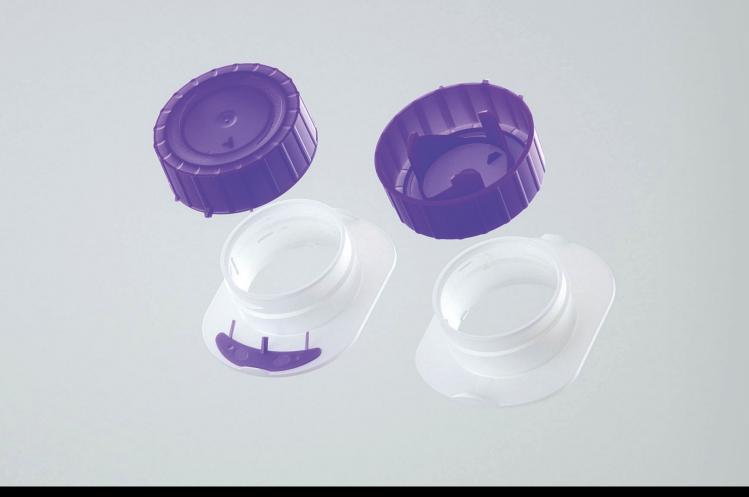

## SIG Combifit Magnum 1500ml with combiSwift Product Id Model\_0000923

## What's Included:

- Packaging 3D Models in OBJ and FBX file formats
- Cinema 4D R16+ Scene File (.C4D)
- Textures with layered TIFF file and UV-Mesh (4000x4000pix 300dpi), HDRI, Materials
- UV layout
- Renders, PDF readme