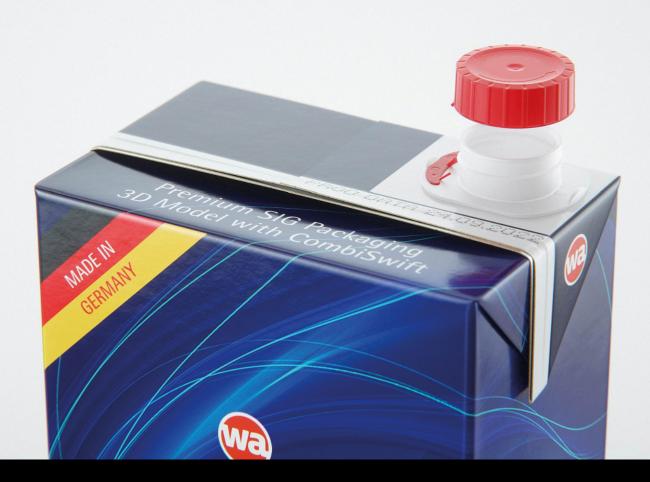

926

## What's Included:

- Packaging 3D Models in OBJ and FBX file formats
- Cinema 4D R16+ Scene File (.C4D)
- Textures with layered TIFF file and UV-Mesh (4000x4000pix 300dpi), HDRI, Materials
- UV layout
- Renders, PDF readme

Note: you should have Octane Render 3.x get installed to render Cinema 4D scene file.

©2022 WaldemarArt Design Studio/GERMANY. All rights reserved. | <u>wwwWaldemar-Art.com</u> All \*.C4d, \*.JPG, \*.FBX, \*.OBJ, \*.Ai, \*Tiff, \*.PDF and bitmaps files included on this collection with data are an-integral part of this design/models and the resale of this data is strictly prohibited. rization from WaldemarArt Design Studio. By downloading projects of WaldemarArt Design Studio from our site, you agree to the Terms and Conditions. EDITORIAL ROYALTY-FREE LICENSE





©2022 WaldemarArt Design Studio/GERMANY. All rights reserved. I <u>wwwWaldemar-Art.com</u> All \*.C4d, \*.JPG, \*.FBX, \*.OBJ, \*.Ai, \*Tiff, \*.PDF and bitmaps files included on this collection with data are an-integral part of this design/models and the resale of this data is strictly prohibited. All models and graphics can be used for commercial purposes only by owners who bought this collection. The sharing of collection is strictly prohibited unless that user has gotten authorization from WaldemarArt Design Studio. By downloading projects of WaldemarArt Design Studio from our site, you agree to the Terms and Conditions. EDITORIAL ROYALTY-FREE LICENSE





©2022 WaldemarArt Design Studio/GERMANX All rights reserved. 1 <u>www.Waldemar-Art.com</u> All \*.C4d, \*.JPG, \*.FBX, \*.OBJ, \*