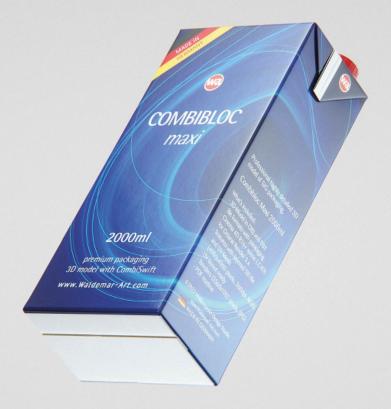

## Combibloc Maxi 2000ml with CombiSwift Product Id Model\_0000926

**Final Render** 