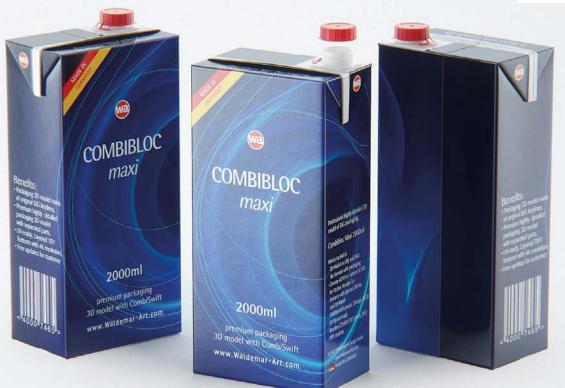

FBX and OBJ file formats are compatible with software: Maya, 3DS Max, Mudbox, AutoCAD, Inventor, Motion Builder, Revit, Softimage, ZBrush, MODO, 3D Coat, Keyshot SketchUp, Adobe Dimension CC, Rhinoceros, Lightwave, Vue xStream, SolidWorks, Houdini, Blender, Unreal Engine etc.

**Final Render** 

## Combibloc Maxi 2000ml with CombiSwift Product Id Model\_0000926

## What's Included:

- Packaging 3D Models in OBJ and FBX file formats
- Cinema 4D R16+ Scene File (.C4D)
- Textures with layered TIFF file and UV-Mesh (4000x4000pix 300dpi), HDRI, Materials
- UV layout
- Renders, PDF readme

Note: you should have Octane Render 3.x get installed to render Cinema 4D scene file.

©2022 WaldemarArt Design Studio/GERMANY. All rights reserved. | <u>wwwWaldemar-Art.com</u> All \*.C4d, \*.JPG, \*.FB