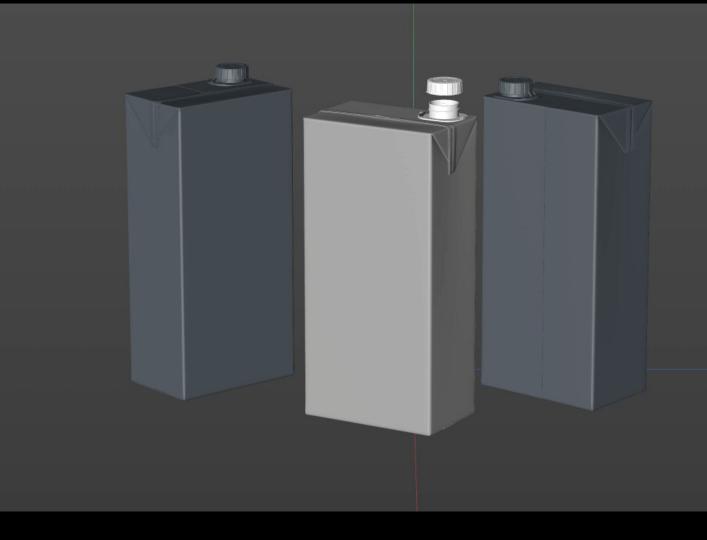

## Combibloc Maxi 2000ml with CombiSwift Product Id Model\_0000926

## What's Included:

- Packaging 3D Models in OBJ and FBX file formats
- Cinema 4D R16+ Scene File (.C4D)
- Textures with layered TIFF file and UV-Mesh (4000x4000pix 300dpi), HDRI, Materials
- UV layout
- Renders, PDF readme