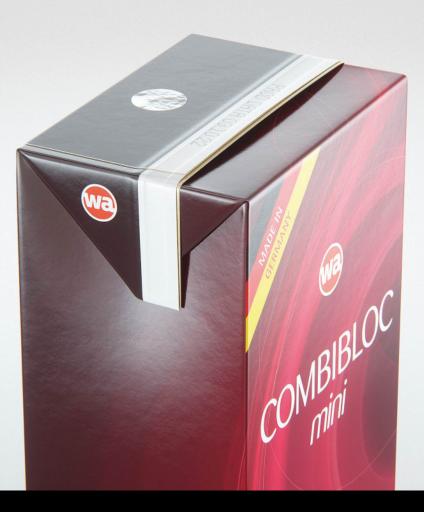

## Combibloc Mini 200ml Product Id Model\_0000928

## What's Included:

- Packaging 3D Models in OBJ and FBX file formats
- Cinema 4D R16+ Scene File (.C4D)
- Textures with layered TIFF file and UV-Mesh (4000x4000pix 300dpi), HDRI, Materials
- UV layout
- Renders, PDF readme