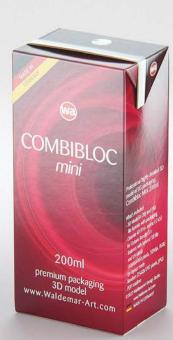

## Combibloc Mini 200ml Product Id Model\_0000928

## What's Included:

- Packaging 3D Models in OBJ and FBX file formats
- Cinema 4D R16+ Scene File (.C4D)
- Textures with layered TIFF file and UV-Mesh (4000x4000pix 300dpi), HDRI, Materials
- UV layout
- Renders, PDF readme