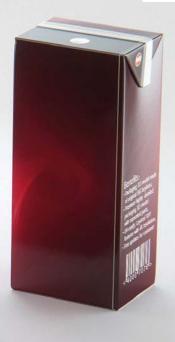

## Combibloc Mini 200ml Product Id Model\_0000928

## What's Included:

- Packaging 3D Models in OBJ and FBX file formats
- Cinema 4D R16+ Scene File (.C4D)
- Textures with layered TIFF file and UV-Mesh (4000x4000pix 300dpi), HDRI, Materials
- UV layout
- Renders, PDF readme