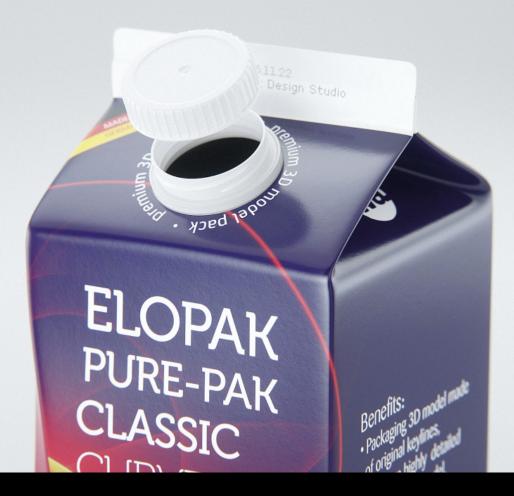

## Elopak Pure-Pak Classic Curve 500ml Product Id Model\_0000942

## What's Included:

- Packaging 3D Models in OBJ and FBX file formats
- Cinema 4D R16+ Scene File (.C4D)
- Textures with layered TIFF file and UV-Mesh (4000x4000pix 300dpi), HDRI, Materials
- UV layout
- Renders, PDF readme