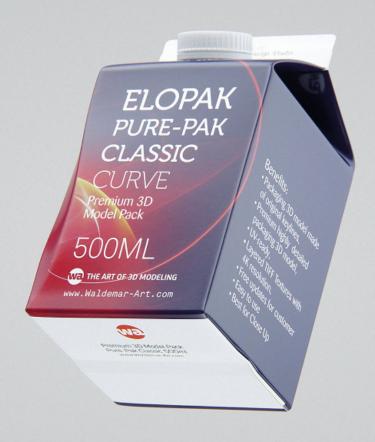

## Elopak Pure-Pak Classic Curve 500ml Product Id Model\_0000942

## What's Included:

- Packaging 3D Models in OBJ and FBX file formats
- Cinema 4D R16+ Scene File (.C4D)
- Textures with layered TIFF file and UV-Mesh (4000x4000pix 300dpi), HDRI, Materials
- UV layout
- Renders, PDF readme