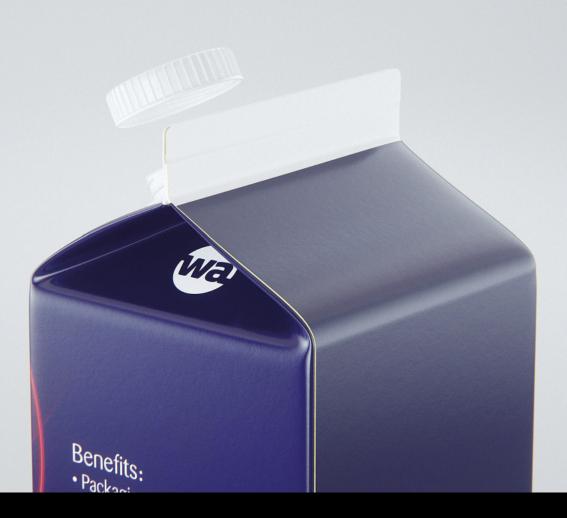

## Elopak Pure-Pak Classic Curve 500ml Product Id Model\_0000942

## What's Included:

- Packaging 3D Models in OBJ and FBX file formats
- Cinema 4D R16+ Scene File (.C4D)
- Textures with layered TIFF file and UV-Mesh (4000x4000pix 300dpi), HDRI, Materials
- UV layout
- Renders, PDF readme