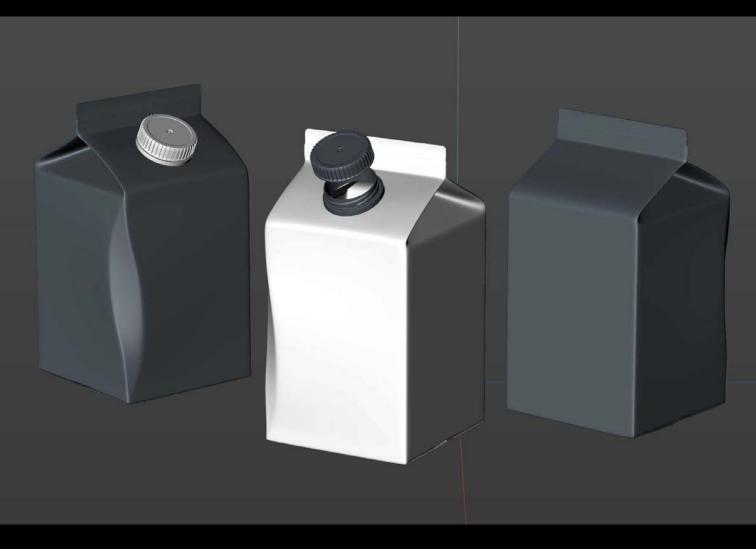

Final Render

## What's Included:

- Packaging 3D Models in OBJ and FBX file formats
- Cinema 4D R16+ Scene File (.C4D)
- Textures with layered TIFF file and UV-Mesh (4000x4000pix 300dpi), HDRI, Materials
- UV layout
- Renders, PDF readme