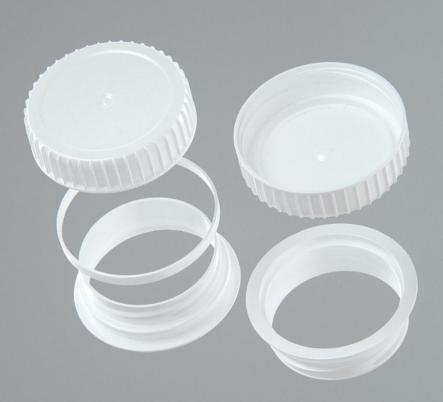

## What's Included:

- Packaging 3D Models in OBJ and FBX file formats
- Cinema 4D R16+ Scene File (.C4D)
- Textures with layered TIFF file and UV-Mesh (4000x4000pix 300dpi), HDRI, Materials
- UV layout
- Renders, PDF readme