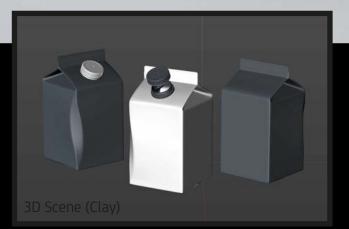

FBX and OBJ file formats are compatible with software: Maya, 3DS Max, Mudbox, AutoCAD, Inventor, Motion Builder, Revit, Softimage, ZBrush, MODO, 3D Coat, Keyshot SketchUp, Adobe Dimension CC, Rhinoceros, Lightwave, Vue xStream, SolidWorks, Houdini, Blender, Unreal Engine etc.

Final Render

## Elopak Pure-Pak Classic Curve 500ml Product Id Model\_0000942

## What's Included:

- Packaging 3D Models in OBJ and FBX file formats
- Cinema 4D R16+ Scene File (.C4D)
- Textures with layered TIFF file and UV-Mesh (4000x4000pix 300dpi), HDRI, Materials
- UV layout
- Renders, PDF readme

Note: you should have Octane Render 4+ get installed to render Cinema 4D scene file.

©2022 WaldemarArt Design Studio/GERMANY. All rights reserved. | <u>wwwWaldemar-Art.com</u> All \*.C4d, \*.JPG, \*.FBX, \*.OBJ,