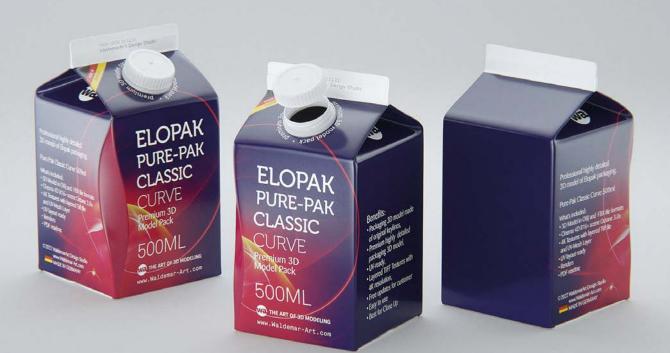

## Elopak Pure-Pak Classic Curve 500ml Product Id Model\_0000942

## What's Included:

- Packaging 3D Models in OBJ and FBX file formats
- Cinema 4D R16+ Scene File (.C4D)
- Textures with layered TIFF file and UV-Mesh (4000x4000pix 300dpi), HDRI, Materials
- UV layout
- Renders, PDF readme