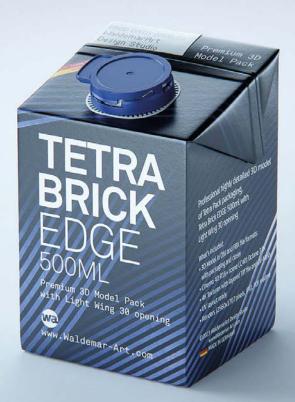

## TETRA BRICK

Design Studio

©2023 WaldemarArt Design Studio/GERMANY. All rights reserved. | www.Waldemar-Art.con

Premium Packaging 3D Models Packaging and Product 3D Modeling UVW Mapping

Jaldemar Art

Professional highly detailed 3D model of Tetra Pack packaging. Tetra Brick EDGE 500ml with Light Wing 30 opening

Professional highly detailed 30 model professional highly detailed 30 model of Tetra Pack Packaging. of Tetra Pack EDGE 500ml with