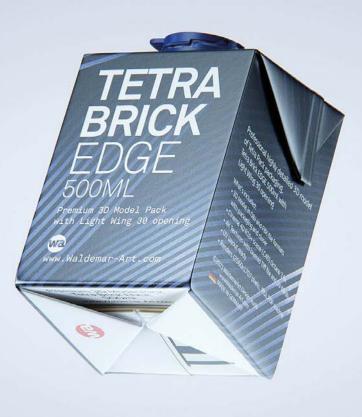

## Tetra Brik Edge 500m with LightWing 30 Model\_0000964

Professional highly detailed 30 model professional highly detailed 30 model of Tetra Pack Packaging. of Tetra Pack EDGE 500ml with

## TETRA BRICK

Design Studio

©2023 WaldemarArt Design Studio/GERMANY. All rights reserved. | www.Waldemar-Art.con

Premium Packaging 3D Models Packaging and Product 3D Modeling UVW Mapping

Jaldemar Art

Professional highly detailed 3D model of Tetra Pack packaging. Tetra Brick EDGE 500ml with Light Wing 30 opening