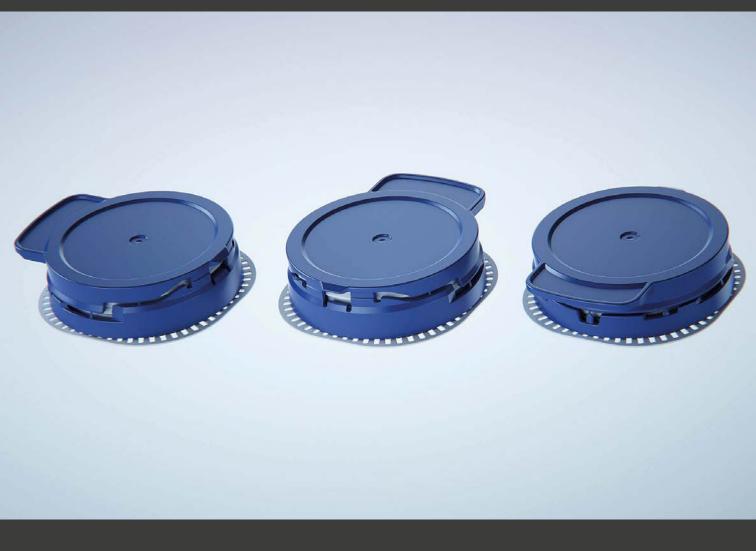

## TETRA BRICK

Design Studio

©2023 WaldemarArt Design Studio/GERMANY. All rights reserved. | www.Waldemar-Art.con

Premium Packaging 3D Models Packaging and Product 3D Modeling UVW Mapping

Jaldemar Art

Professional highly detailed 3D model of Tetra Pack packaging. Tetra Brick EDGE 500ml with Light Wing 30 opening