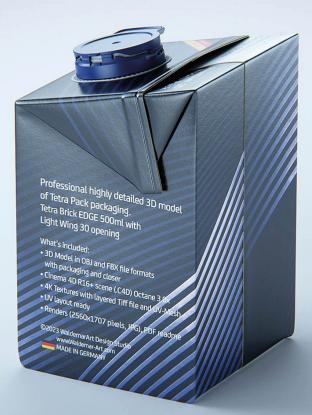

## What's Included:

- Packaging 3D Model in FBX file format
- Cinema 4D R16+ Scene File (Octane 4x .C4D)
- 4K Textures with layered TIFF file and UV-Mesh HDRI, Materials (Octane for C4D)
- UV layout ready
- Renders, PDF readme

Professional highly detailed 30 model professional highly detailed 30 model of Tetra Pack Packaging. of Tetra Pack EDGE 500ml with