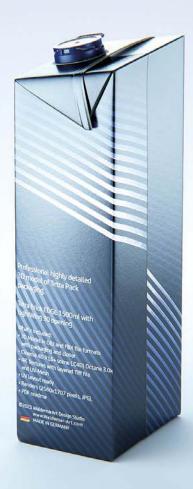

## Tetra Brik Edge 1500m with LightWing 30 Model\_0000968

## What's Included:

- Packaging 3D Model in FBX file format
- Cinema 4D R16+ Scene File (Octane 4x .C4D)
- 4K Textures with layered TIFF file and UV-Mesh HDRI, Materials (Octane for C4D)
- UV layout ready
- Renders, PDF readme