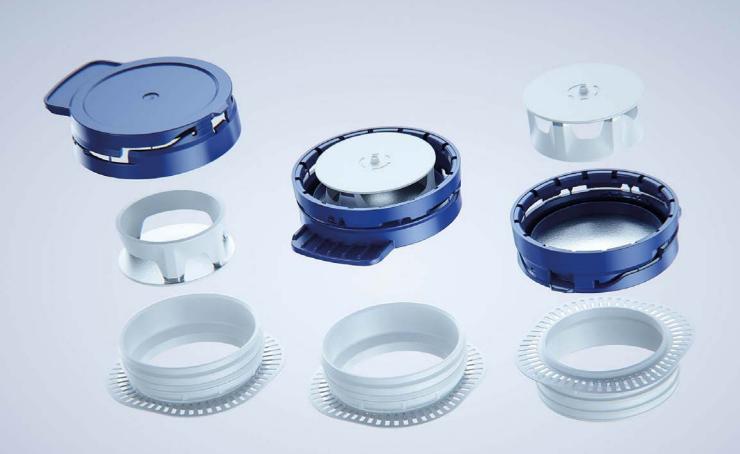

## Tetra Brik Edge 1500m with LightWing 30 Model\_0000968

## What's Included:

- Packaging 3D Model in FBX file format
- Cinema 4D R16+ Scene File (Octane 4x .C4D)
- 4K Textures with layered TIFF file and UV-Mesh HDRI, Materials (Octane for C4D)
- UV layout ready
- Renders, PDF readme