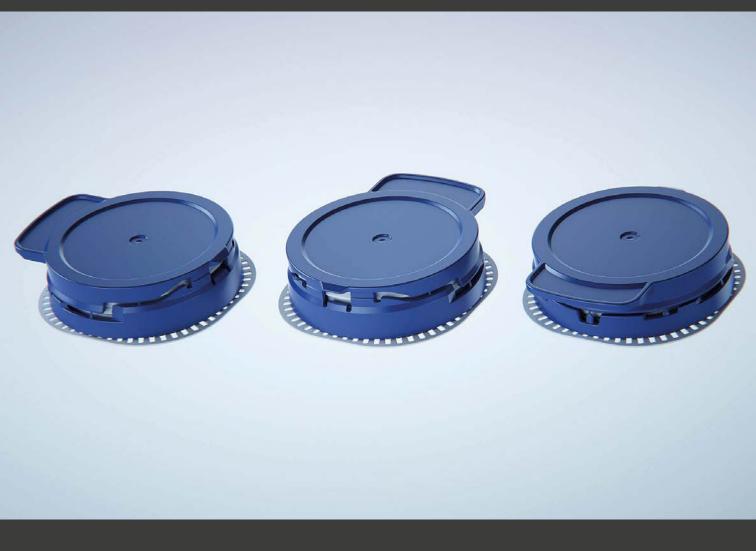

## Tetra Brik Edge 1500m with LightWing 30 Model\_0000968

## What's Included:

- Packaging 3D Model in FBX file format
- Cinema 4D R16+ Scene File (Octane 4x .C4D)
- 4K Textures with layered TIFF file and UV-Mesh HDRI, Materials (Octane for C4D)
- UV layout ready
- Renders, PDF readme