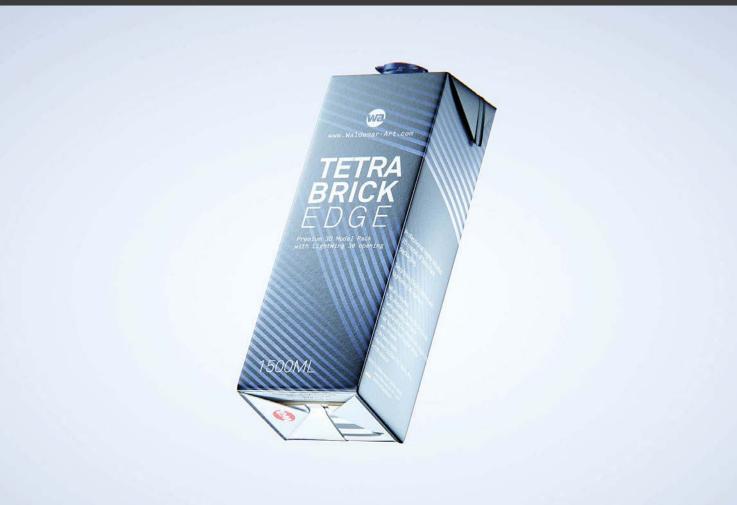

## Tetra Brik Edge 1500m with LightWing 30 Model\_0000968

## What's Included:

- Packaging 3D Model in FBX file format
- Cinema 4D R16+ Scene File (Octane 4x .C4D)
- 4K Textures with layered TIFF file and UV-Mesh HDRI, Materials (Octane for C4D)
- UV layout ready
- Renders, PDF readme