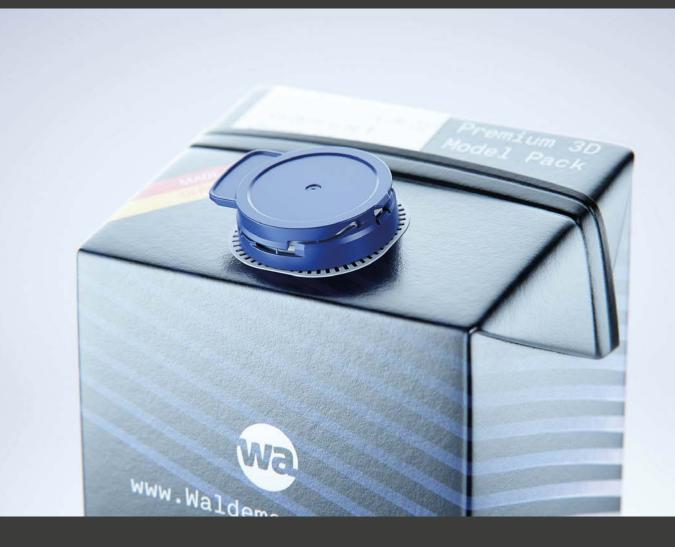

ded:

- Packaging 3D Model in FBX file format
- Cinema 4D R16+ Scene File (Octane 4x .C4D)
- 4K Textures with layered TIFF file and UV-Mesh HDRI, Materials (Octane for C4D)
- UV layout ready
- Renders, PDF readme

Note: you should have Octane Render 4+ get installed to render Cinema 4D scene file.

3D Model



FBX and OBJ file formats are compatible with software: Maya, 3DS Max, Mudbox, AutoCAD, Inventor, Motion Builder, Revit, Softimage, ZBrush, MODO, 3D Coat, Keyshot SketchUp, <u>Adabe Dimension CC</u>, Rhinoceros, Lightwave, Vue xStream, SolidWorks, <u>Houdini</u>, <u>Blender</u>, Unreal Engine etc.

©2023 WaldemarArt Design Studio/GERMANY. All rights reserved. | <u>www.Waldemar-Art.com</u>







©2023 WaldemarArt Design Studio/GERMANY. All rights reserved. | www.Waldemar-Art.com







©2023 WaldemarArt Design Studio/GERMANY. All rights reserved. | <u>www.Waldemar-Art.con</u>







©2023 WaldemarArt Design Studio/GERMANY. All rights reserved. | <u>www.Waldemar-Art.cor</u>







©2023 WaldemarArt Design Studio/GERMANY. All rights reserved. | <u>www.Waldemar-Art.cor</u>







©2023 WaldemarArt Design Studio/GERMANY. All rights reserved. | <u>www.Waldemar-Art.cor</u>







©2023 WaldemarArt Design Studio/GERMANY. All rights reserved. | www.Waldemar-Art.cor







©2023 WaldemarArt Design Studio/GERMANY. All rights reserved. | www.Waldemar-Art.cor







©2023 WaldemarArt Design Studio/GERMANY. All rights reserved. | www.Waldemar-Art.com







©2023 WaldemarArt Design Studio/GERMANY. All rights reserved. | www.Waldemar-Art.con