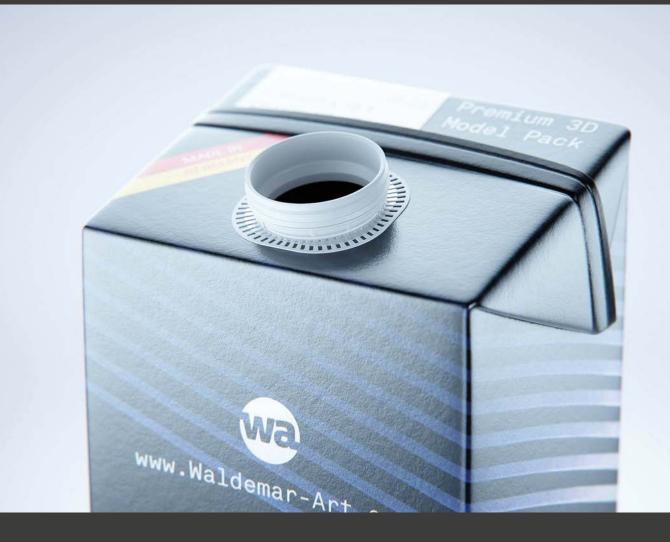

tures with layered TIFF file and UV-Mesh HDRI, Materials (Octane for C4D)
- UV layout ready
- Renders, PDF readme

Note: you should have Octane Render 4+ get installed to render Cinema 4D scene file.

3D Model



FBX and OBJ file formats are compatible with software: Maya, 3DS Max, Mudbox, AutoCAD, Inventor, Motion Builder, Revit, Softimage, ZBrush, MODO, 3D Coat, Keyshot SketchUp, <u>Adabe Dimension CC</u>, Rhinoceros, Lightwave, Vue xStream, SolidWorks, <u>Houdini</u>, <u>Blender</u>, Unreal Engine etc.

©2023 WaldemarArt Design Studio/GERMANY. All rights reserved. | <u>www.Waldemar-Art.com</u>







©2023 WaldemarArt Design Studio/GERMANY. All rights reserved. | www.Waldemar-Art.com







©2023 WaldemarArt Design Studio/GERMANY. All rights reserved. | <u>www.Waldemar-Art.con</u>







©2023 WaldemarArt Design Studio/GERMANY. All rights reserved. | <u>www.Waldemar-Art.cor</u>







©2023 WaldemarArt Design Studio/GERMANY. All rights reserved. | <u>www.Waldemar-Art.cor</u>







©2023 WaldemarArt Design Studio/GERMANY. All rights reserved. | <u>www.Waldemar-Art.cor</u>







©2023 WaldemarArt Design Studio/GERMANY. All rights reserved. | www.Waldemar-Art.cor







©2023 WaldemarArt Design Studio/GERMANY. All rights reserved. | www.Waldemar-Art.cor







©2023 WaldemarArt Design Studio/GERMANY. All rights reserved. | www.Waldemar-Art.com







©2023 WaldemarArt Design Studio/GERMANY. All rights reserved. | www.Waldemar-Art.con