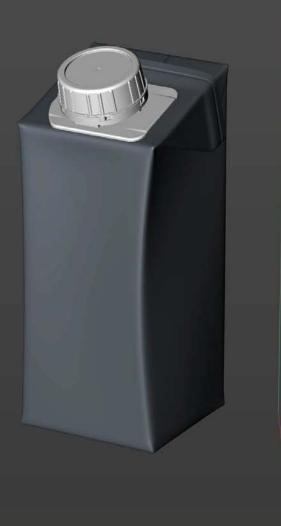

Final Render

3D Model

FBX and OBJ file formats are compatible with software: Maya, 3D5 Max, Mudbox, AutoCAD, Inventor, Motion Builder, Revit, Softimage, ZBrush, MODO, 3D Coat, Keyshot SketchUp, <u>Adabe Dimension CC</u>, Rhinoceros, Lightwave, Vue xStream, SolidWorks, <u>Houdini</u>, <u>Blender</u>, Unreal Engine etc.

## Tetra Brik EDGE 200ml with HeliCap 23 Model\_0000972