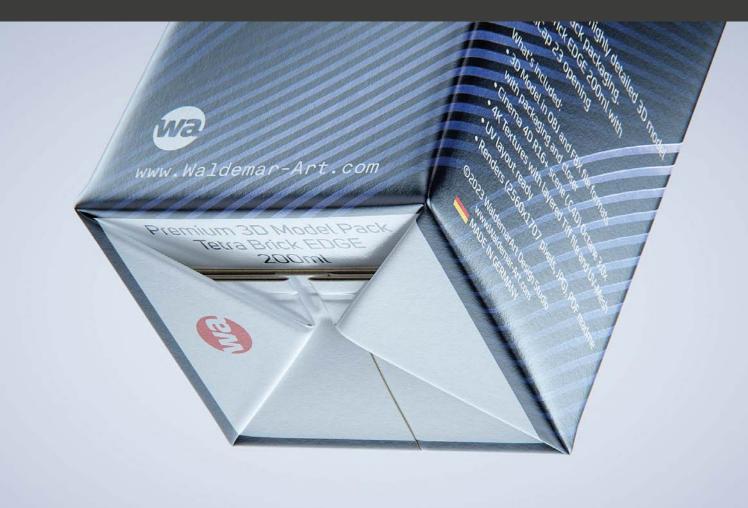

## Tetra Brik EDGE 200ml with HeliCap 23 Model\_0000972

## What's Included:

- Packaging 3D Model in FBX file format
- Cinema 4D R16+ Scene File (Octane 4x .C4D)
- 4K Textures with layered TIFF file and UV-Mesh HDRI, Materials (Octane for C4D)
- UV layout ready
- Renders, PDF readme