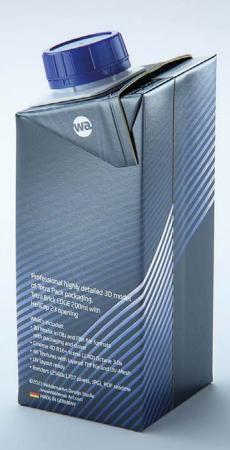

## Tetra Brik EDGE 200ml with HeliCap 23 Model\_0000972

## What's Included:

- Packaging 3D Model in FBX file format
- Cinema 4D R16+ Scene File (Octane 4x .C4D)
- 4K Textures with layered TIFF file and UV-Mesh HDRI, Materials (Octane for C4D)
- UV layout ready
- Renders, PDF readme