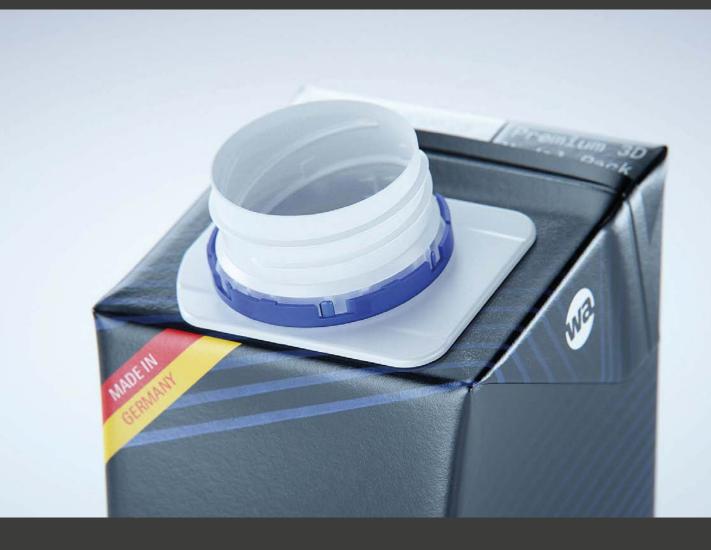

## Tetra Brik EDGE 200ml with HeliCap 23 Model\_0000972

## What's Included:

- Packaging 3D Model in FBX file format
- Cinema 4D R16+ Scene File (Octane 4x .C4D)
- 4K Textures with layered TIFF file and UV-Mesh HDRI, Materials (Octane for C4D)
- UV layout ready
- Renders, PDF readme