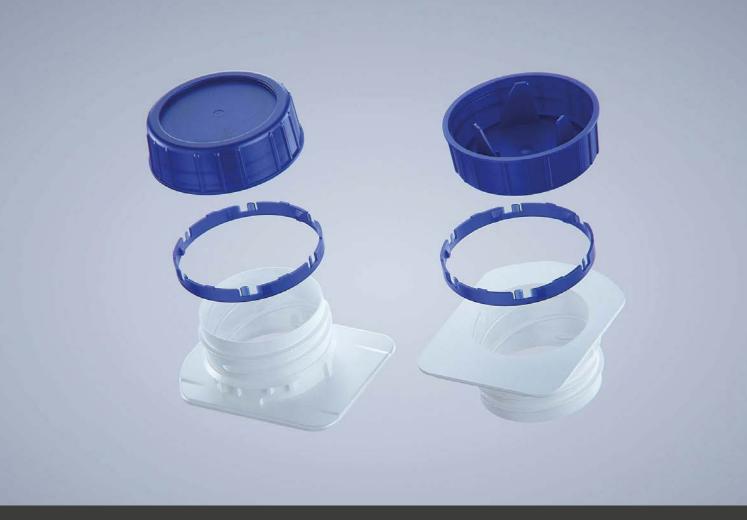

## Tetra Brik EDGE 200ml with HeliCap 23 Model\_0000972

## What's Included:

- Packaging 3D Model in FBX file format
- Cinema 4D R16+ Scene File (Octane 4x .C4D)
- 4K Textures with layered TIFF file and UV-Mesh HDRI, Materials (Octane for C4D)
- UV layout ready
- Renders, PDF readme