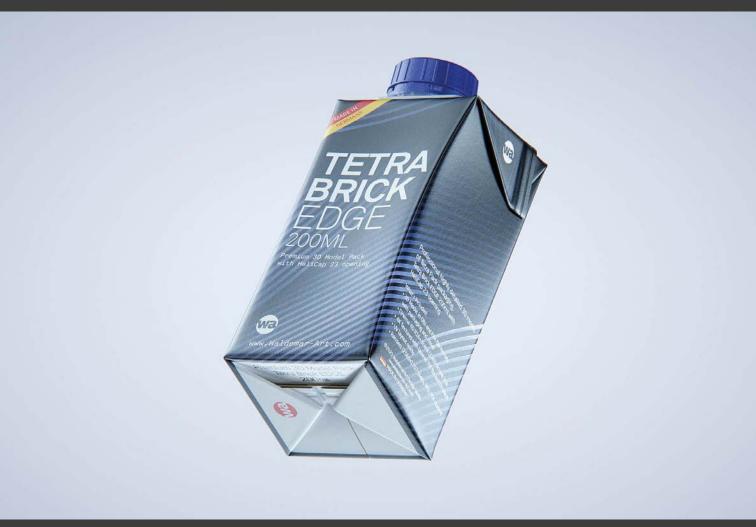

## Tetra Brik EDGE 200ml with HeliCap 23 Model\_0000972

## What's Included:

- Packaging 3D Model in FBX file format
- Cinema 4D R16+ Scene File (Octane 4x .C4D)
- 4K Textures with layered TIFF file and UV-Mesh HDRI, Materials (Octane for C4D)
- UV layout ready
- Renders, PDF readme