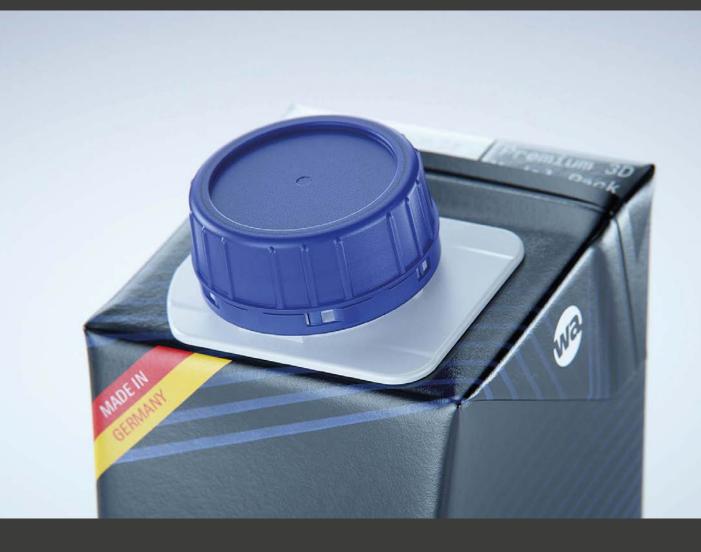

## Tetra Brik EDGE 200ml with HeliCap 23 Model\_0000972

## What's Included:

- Packaging 3D Model in FBX file format
- Cinema 4D R16+ Scene File (Octane 4x .C4D)
- 4K Textures with layered TIFF file and UV-Mesh HDRI, Materials (Octane for C4D)
- UV layout ready
- Renders, PDF readme