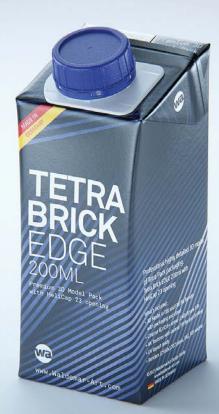

## Tetra Brik EDGE 200ml with HeliCap 23 Model\_0000972

## What's Included:

- Packaging 3D Model in FBX file format
- Cinema 4D R16+ Scene File (Octane 4x .C4D)
- 4K Textures with layered TIFF file and UV-Mesh HDRI, Materials (Octane for C4D)
- UV layout ready
- Renders, PDF readme