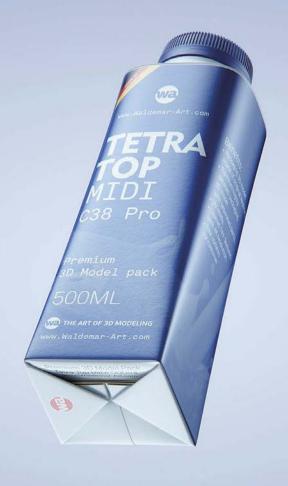

ials (Octane for C4D)
- UV lavout readv
- Renders, PDF readme

Note: you should have Octane Render 4+ get installed to render Cinema 4D scene file.

©2023 WaldemarArt Design Studio/GERMANY. All rights reserved. | <u>www.Waldemar-Art.com</u>

All \*.C4d, \*.JPG, \*.FBX, \*.OBJ, \*.Ai, \*Tiff, \*.PDF and bitmaps files included on this collection with data are an-integral part of this design/models and the resale of this data is strictly prohibited All models and graphics can be used for commercial purposes only by owners who bought this collection. The sharing of collection is strictly prohibited unless that user has gotten authorization from Waldemarket Design Studio By downloading projects, of Waldemarket Design Studio from our site, you agree to the Terms and Conditions.