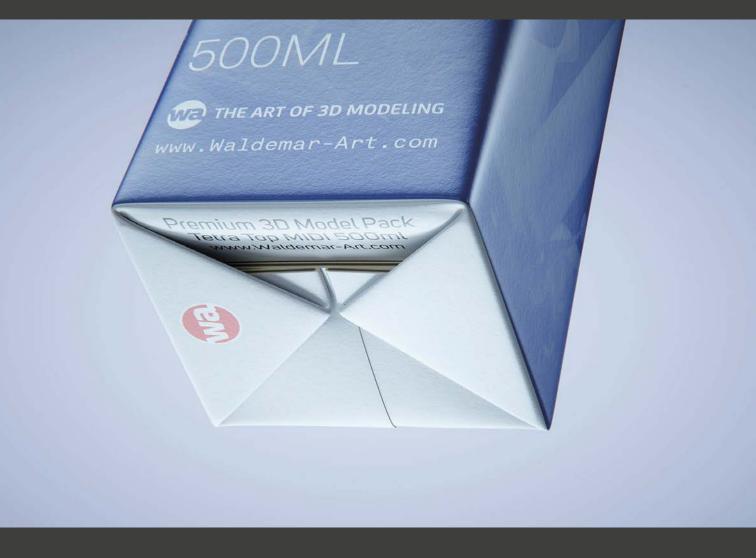

## Tetra Top Midi 500ml with C38 Pro opening

Model\_0000978

## What's Included:

- Packaging 3D Model in FBX file format
- Cinema 4D R16+ Scene File (Octane 4x .C4D)
- 4K Textures with layered TIFF file and UV-Mesh HDRI, Materials (Octane for C4D)
- UV lavout readv
- Renders, PDF readme