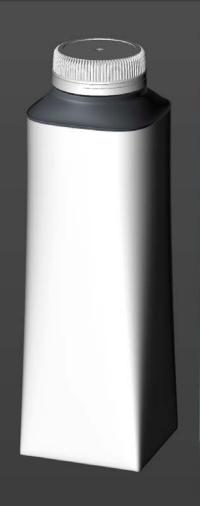

## Tetra Top Midi 500ml with C38 Pro opening

Model\_0000978

## What's Included:

- Packaging 3D Model in FBX file format
- Cinema 4D R16+ Scene File (Octane 4x .C4D)
- 4K Textures with layered TIFF file and UV-Mesh HDRI, Materials (Octane for C4D)
- UV lavout readv
- Renders, PDF readme