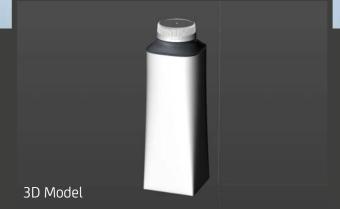

## Tetra Top Midi 500ml with C38 Pro opening

Model\_0000978

## What's Included:

- Packaging 3D Model in FBX file format
- Cinema 4D R16+ Scene File (Octane 4x .C4D)
- 4K Textures with layered TIFF file and UV-Mesh HDRI, Materials (Octane for C4D)
- UV lavout readv
- Renders, PDF readme