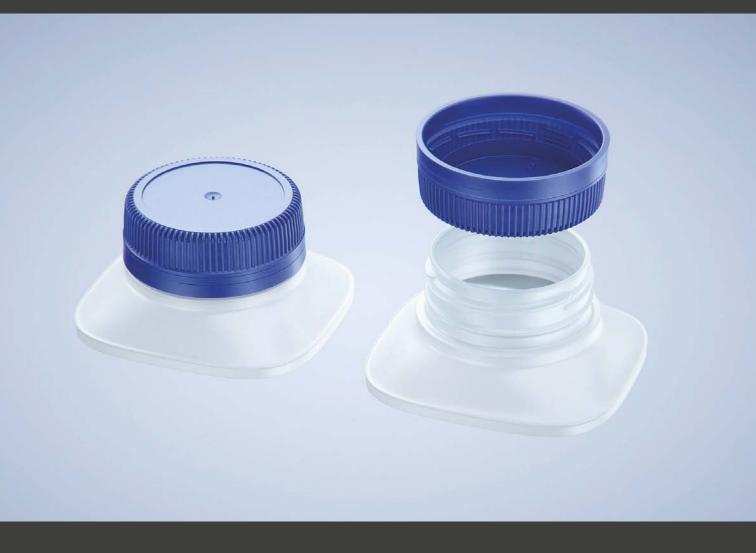

## Tetra Top Midi 500ml with C38 Pro opening

Model\_0000978

## What's Included:

- Packaging 3D Model in FBX file format
- Cinema 4D R16+ Scene File (Octane 4x .C4D)
- 4K Textures with layered TIFF file and UV-Mesh HDRI, Materials (Octane for C4D)
- UV lavout readv
- Renders, PDF readme