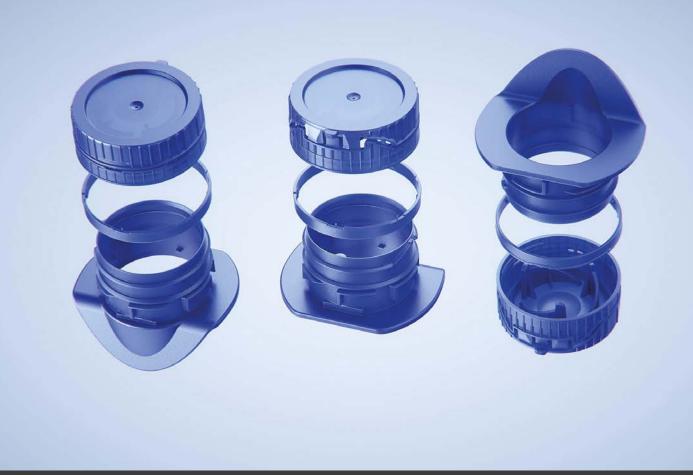

(Octane for C4D)
- UV layout ready
- Renders, PDF readme

Note: you should have Octane Render 4+ get installed to render Cinema 4D scene file.

©2023 WaldemarArt Design Studio/GERMANY. All rights reserved. | <u>www.Waldemar-Art.com</u>







©2023 WaldemarArt Design Studio/GERMANY. All rights reserved. | www.Waldemar-Art.cor







©2023 WaldemarArt Design Studio/GERMANY. All rights reserved. | www.Waldemar-Art.cor







©2023 WaldemarArt Design Studio/GERMANY. All rights reserved. | <u>www.Waldemar-Art.cor</u>







©2023 WaldemarArt Design Studio/GERMANY. All rights reserved. | www.Waldemar-Art.cor







©2023 WaldemarArt Design Studio/GERMANY. All rights reserved. | www.Waldemar-Art.con







©2023 WaldemarArt Design Studio/GERMANY. All rights reserved. | www.Waldemar-Art.cor







©2023 WaldemarArt Design Studio/GERMANY. All rights reserved. | www.Waldemar-Art.cor







©2023 WaldemarArt Design Studio/GERMANY. All rights reserved. | www.Waldemar-Art.com







©2023 WaldemarArt Design Studio/GERMANY. All rights reserved. | www.Waldemar-Art.cor