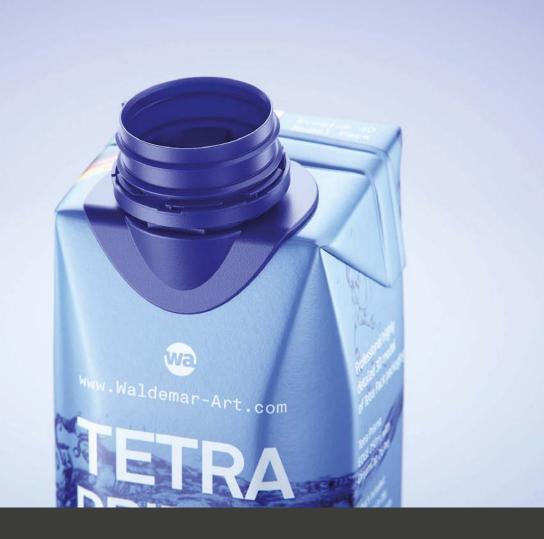

ax, Mudbox, AutoCAD, Inventor, Motion Builder, Revit, Softimage, ZBrush, MODO, 3D Coat, Keyshot SketchUp, <u>Adabe Dimension CC</u>, Rhinoceros, Lightwave, Vue xStream, SolidWorks, <u>Houdini</u>, <u>Blender</u>, Unreal Engine etc.

## Tetra Prisma Edge 250m with DreamCap 26 Pro Model\_0000984

## What's Included:

- Packaging 3D Model in FBX file format
- Cinema 4D R16+ Scene File (Octane 4x .C4D)
- 4K Textures with layered TIFF file and UV-Mesh HDRI, Materials (Octane for C4D)
- UV layout ready
- Renders, PDF readme

Note: you should have Octane Render 4+ get installed to render Cinema 4D scene file.

©2023 WaldemarArt Design Studio/GERMANY. All rights reserved. | <u>www.Waldemar-Art.com</u>







©2023 WaldemarArt Design Studio/GERMANY. All rights reserved. | www.Waldemar-Art.cor







©2023 WaldemarArt Design Studio/GERMANY. All rights reserved. | www.Waldemar-Art.cor







©2023 WaldemarArt Design Studio/GERMANY. All rights reserved. | <u>www.Waldemar-Art.cor</u>







©2023 WaldemarArt Design Studio/GERMANY. All rights reserved. | www.Waldemar-Art.cor







©2023 WaldemarArt Design Studio/GERMANY. All rights reserved. | www.Waldemar-Art.con







©2023 WaldemarArt Design Studio/GERMANY. All rights reserved. | www.Waldemar-Art.cor







©2023 WaldemarArt Design Studio/GERMANY. All rights reserved. | www.Waldemar-Art.cor







©2023 WaldemarArt Design Studio/GERMANY. All rights reserved. | www.Waldemar-Art.com







©2023 WaldemarArt Design Studio/GERMANY. All rights reserved. | www.Waldemar-Art.cor