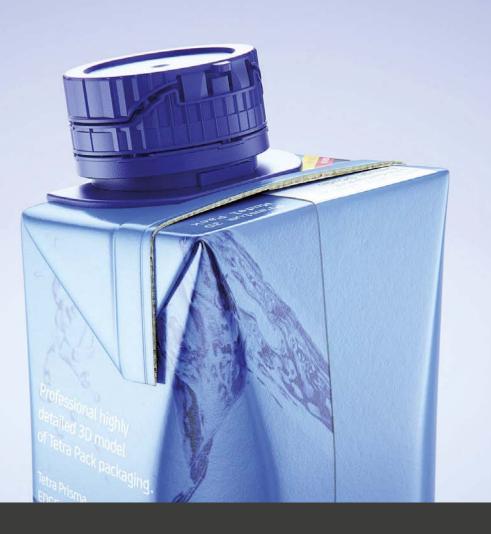

hot SketchUp, <u>Adabe Dimension CC</u>, Rhinoceros, Lightwave, Vue xStream, SolidWorks, <u>Houdini</u>, <u>Blender</u>, Unreal Engine etc.

## Tetra Prisma Edge 250m with DreamCap 26 Pro Model\_0000984

## What's Included:

- Packaging 3D Model in FBX file format
- Cinema 4D R16+ Scene File (Octane 4x .C4D)
- 4K Textures with layered TIFF file and UV-Mesh HDRI, Materials (Octane for C4D)
- UV layout ready
- Renders, PDF readme

Note: you should have Octane Render 4+ get installed to render Cinema 4D scene file.

©2023 WaldemarArt Design Studio/GERMANY. All rights reserved. | <u>www.Waldemar-Art.com</u>







©2023 WaldemarArt Design Studio/GERMANY. All rights reserved. | www.Waldemar-Art.cor







©2023 WaldemarArt Design Studio/GERMANY. All rights reserved. | www.Waldemar-Art.cor







©2023 WaldemarArt Design Studio/GERMANY. All rights reserved. | <u>www.Waldemar-Art.cor</u>







©2023 WaldemarArt Design Studio/GERMANY. All rights reserved. | www.Waldemar-Art.cor







©2023 WaldemarArt Design Studio/GERMANY. All rights reserved. | www.Waldemar-Art.con







©2023 WaldemarArt Design Studio/GERMANY. All rights reserved. | www.Waldemar-Art.cor







©2023 WaldemarArt Design Studio/GERMANY. All rights reserved. | www.Waldemar-Art.cor







©2023 WaldemarArt Design Studio/GERMANY. All rights reserved. | www.Waldemar-Art.com







©2023 WaldemarArt Design Studio/GERMANY. All rights reserved. | www.Waldemar-Art.cor