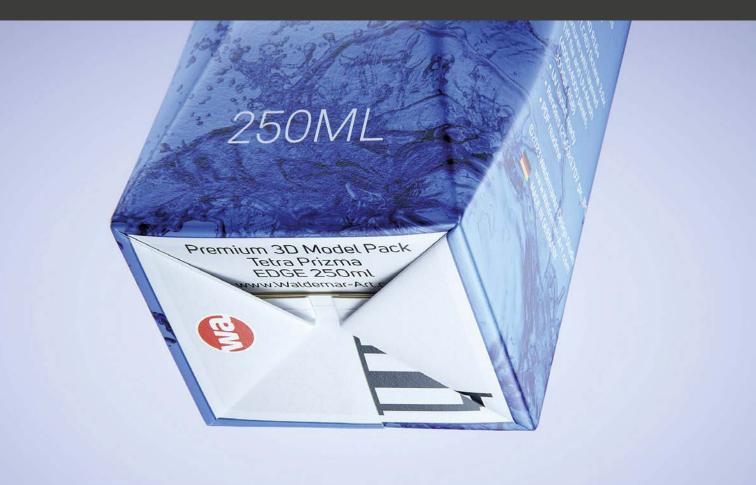

## Tetra Prisma Edge 250m with DreamCap 26 Pro Model\_0000984

## What's Included:

- Packaging 3D Model in FBX file format
- Cinema 4D R16+ Scene File (Octane 4x .C4D)
- 4K Textures with layered TIFF file and UV-Mesh HDRI, Materials (Octane for C4D)
- UV layout ready
- Renders, PDF readme