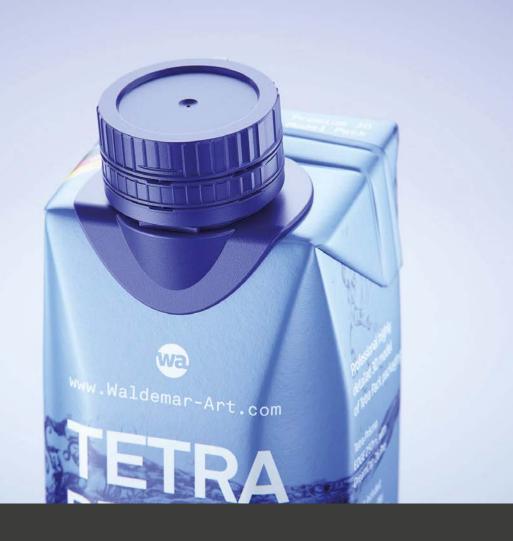

nal Render



3D Model



FBX and OBJ file formats are compatible with software: Maya, 3DS Max, Mudbox, AutoCAD, Inventor, Motion Builder, Revit, Softimage, ZBrush, MODO, 3D Coat, Keyshot SketchUp, <u>Adabe Dimension CC</u>, Rhinoceros, Lightwave, Vue xStream, SolidWorks, <u>Houdini</u>, <u>Blender</u>, Unreal Engine etc.

## Tetra Prisma Edge 250m with DreamCap 26 Pro Model\_0000984

## What's Included:

- Packaging 3D Model in FBX file format
- Cinema 4D R16+ Scene File (Octane 4x .C4D)
- 4K Textures with layered TIFF file and UV-Mesh HDRI, Materials (Octane for C4D)
- UV layout ready
- Renders, PDF readme

Note: you should have Octane Render 4+ get installed to render Cinema 4D scene file.

©2023 WaldemarArt Design Studio/GERMANY. All rights reserved. | <u>www.Waldemar-Art.com</u>







©2023 WaldemarArt Design Studio/GERMANY. All rights reserved. | www.Waldemar-Art.cor







©2023 WaldemarArt Design Studio/GERMANY. All rights reserved. | www.Waldemar-Art.cor







©2023 WaldemarArt Design Studio/GERMANY. All rights reserved. | <u>www.Waldemar-Art.cor</u>







©2023 WaldemarArt Design Studio/GERMANY. All rights reserved. | www.Waldemar-Art.cor







©2023 WaldemarArt Design Studio/GERMANY. All rights reserved. | www.Waldemar-Art.con







©2023 WaldemarArt Design Studio/GERMANY. All rights reserved. | www.Waldemar-Art.cor







©2023 WaldemarArt Design Studio/GERMANY. All rights reserved. | www.Waldemar-Art.cor







©2023 WaldemarArt Design Studio/GERMANY. All rights reserved. | www.Waldemar-Art.com







©2023 WaldemarArt Design Studio/GERMANY. All rights res