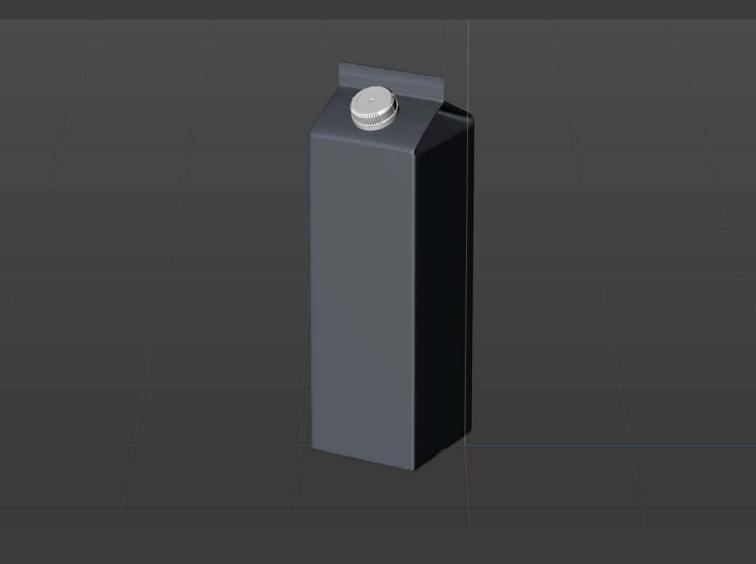

Final Render

## Elopak Pure-Pak Classic 1000ml with TwistFlip 29 Model\_0000989