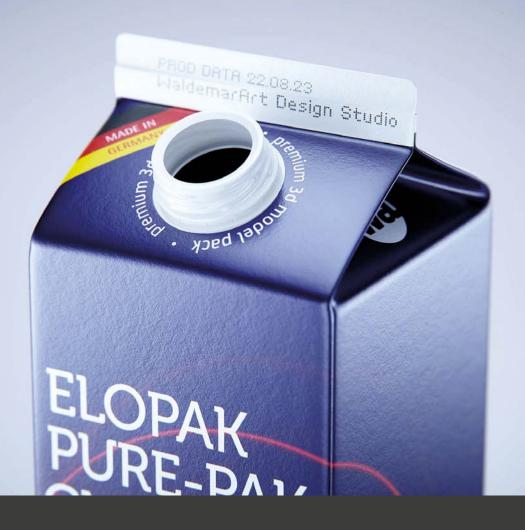

## Elopak Pure-Pak Classic 1000ml with TwistFlip 29 Model\_0000989

## What's Included:

- Packaging 3D Model in FBX file format
- Cinema 4D R16+ Scene File (Octane 4x .C4D)
- 4K Textures with layered TIFF file and UV-Mesh HDRI, Materials (Octane for C4D)
- UV layout ready
- Renders, PDF readme