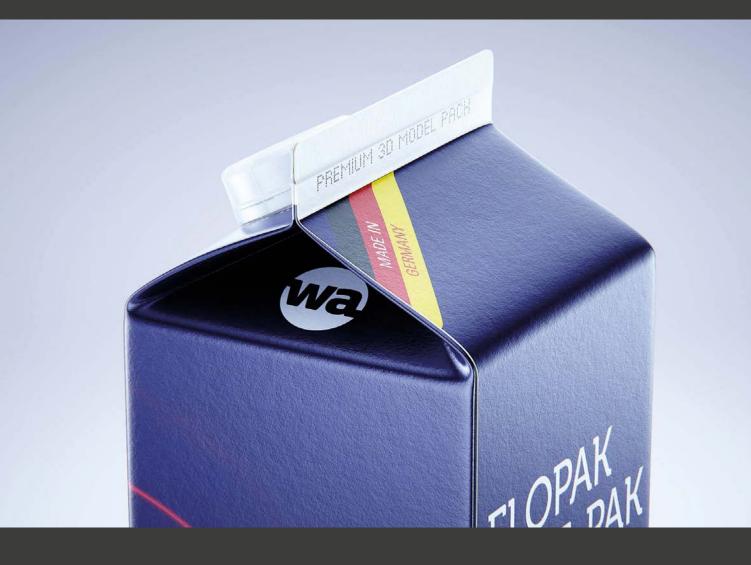

## Elopak Pure-Pak Classic 1000ml with TwistFlip 29 Model\_0000989

## What's Included:

- Packaging 3D Model in FBX file format
- Cinema 4D R16+ Scene File (Octane 4x .C4D)
- 4K Textures with layered TIFF file and UV-Mesh HDRI, Materials (Octane for C4D)
- UV layout ready
- Renders, PDF readme