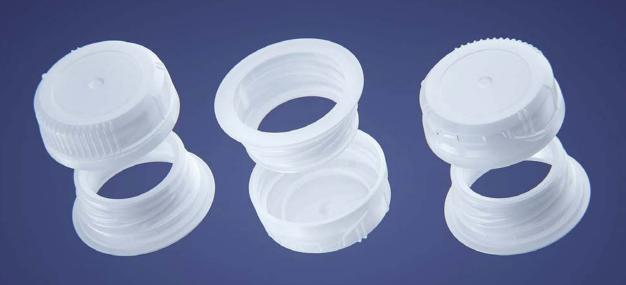

## Elopak Pure-Pak Classic 1000ml with TwistFlip 29 Model\_0000989

## What's Included:

- Packaging 3D Model in FBX file format
- Cinema 4D R16+ Scene File (Octane 4x .C4D)
- 4K Textures with layered TIFF file and UV-Mesh HDRI, Materials (Octane for C4D)
- UV layout ready
- Renders, PDF readme