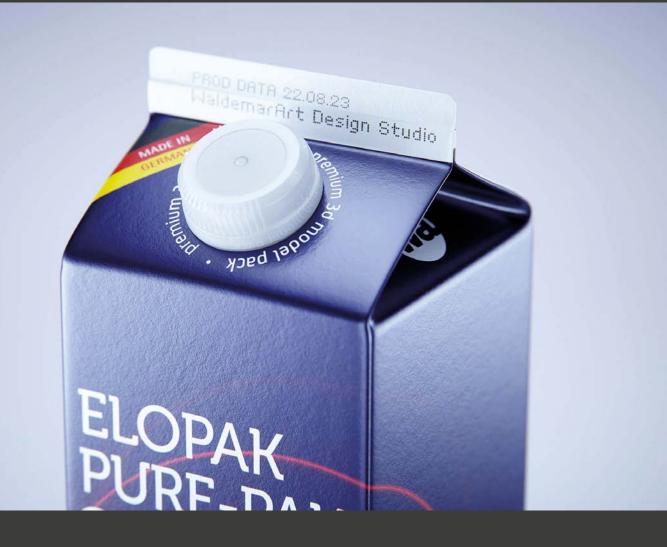

## Elopak Pure-Pak Classic 1000ml with TwistFlip 29 Model\_0000989

## What's Included:

- Packaging 3D Model in FBX file format
- Cinema 4D R16+ Scene File (Octane 4x .C4D)
- 4K Textures with layered TIFF file and UV-Mesh HDRI, Materials (Octane for C4D)
- UV layout ready
- Renders, PDF readme