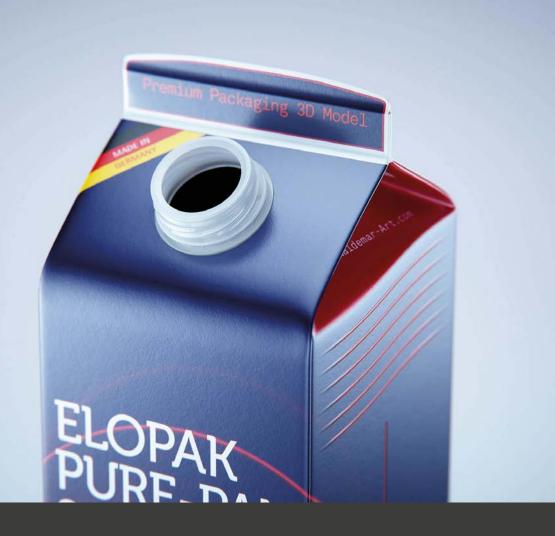

## Elopak Pure-Pak Sense 1000ml with TwistFlip 29 Model\_0000990

## What's Included:

- Packaging 3D Model in FBX file format
- Cinema 4D R16+ Scene File (Octane 4x .C4D)
- 4K Textures with layered TIFF file and UV-Mesh HDRI, Materials (Octane for C4D)
- UV layout ready
- Renders, PDF readme