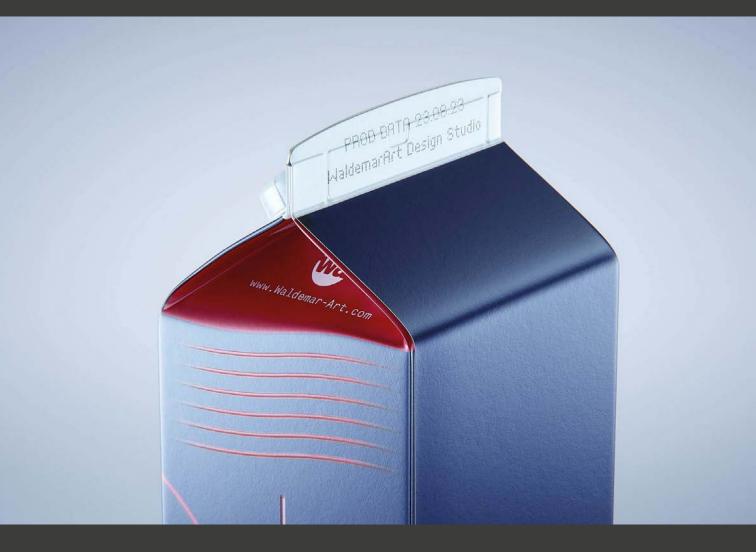

## Elopak Pure-Pak Sense 1000ml with TwistFlip 29 Model\_0000990

## What's Included:

- Packaging 3D Model in FBX file format
- Cinema 4D R16+ Scene File (Octane 4x .C4D)
- 4K Textures with layered TIFF file and UV-Mesh HDRI, Materials (Octane for C4D)
- UV layout ready
- Renders, PDF readme