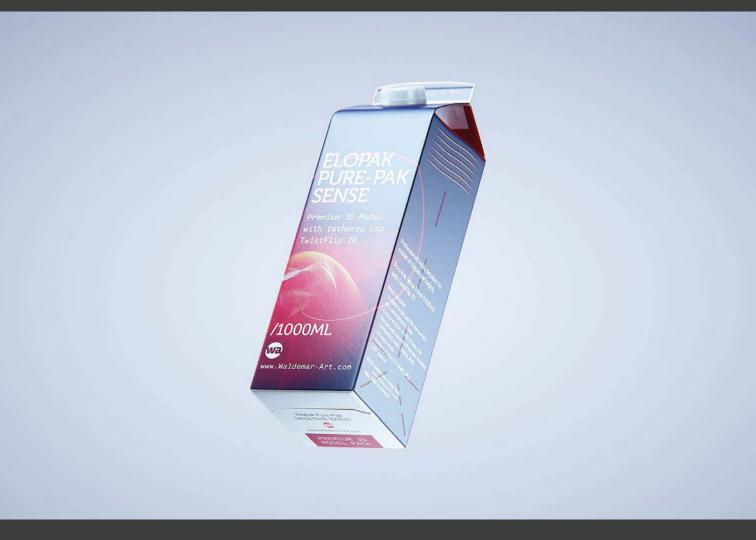

Final Render

## Elopak Pure-Pak Sense 1000ml with TwistFlip 29 Model\_0000990

## What's Included:

- Packaging 3D Model in FBX file format
- Cinema 4D R16+ Scene File (Octane 4x .C4D)
- 4K Textures with layered TIFF file and UV-Mesh HDRI, Materials (Octane for C4D)
- UV layout ready
- Renders, PDF readme