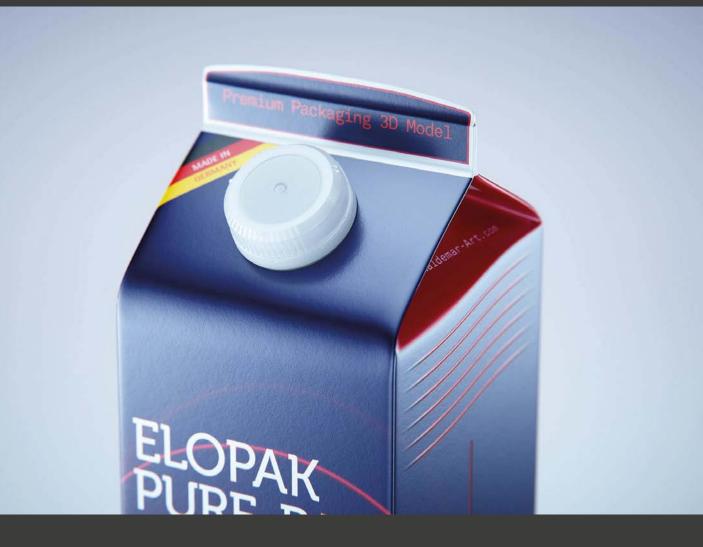

## Elopak Pure-Pak Sense 1000ml with TwistFlip 29 Model\_0000990

## What's Included:

- Packaging 3D Model in FBX file format
- Cinema 4D R16+ Scene File (Octane 4x .C4D)
- 4K Textures with layered TIFF file and UV-Mesh HDRI, Materials (Octane for C4D)
- UV layout ready
- Renders, PDF readme