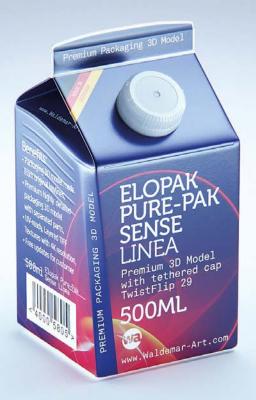

## Elopak Pure-Pak Sense Linea 500ml with TwistFlip 29 Model\_0000994

## What's Included:

- Packaging 3D Model in FBX file format
- Cinema 4D R16+ Scene File (Octane 4x .C4D)
- 4K Textures with layered TIFF file and UV-Mesh HDRI, Materials (Octane for C4D)
- UV layout ready
- Renders, PDF readme