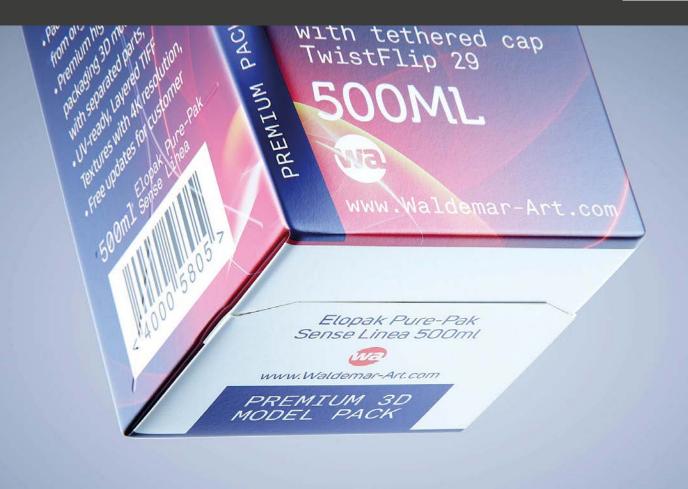

## Elopak Pure-Pak Sense Linea 500ml with TwistFlip 29 Model\_0000994

## What's Included:

- Packaging 3D Model in FBX file format
- Cinema 4D R16+ Scene File (Octane 4x .C4D)
- 4K Textures with layered TIFF file and UV-Mesh HDRI, Materials (Octane for C4D)
- UV layout ready
- Renders, PDF readme