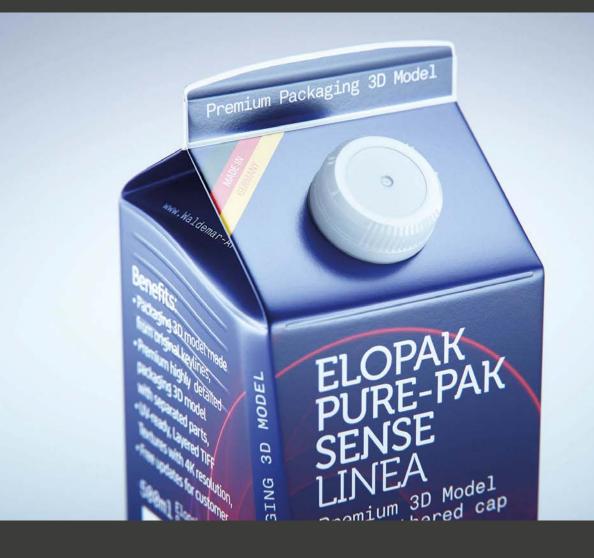

## Elopak Pure-Pak Sense Linea 500ml with TwistFlip 29 Model\_0000994

## What's Included:

- Packaging 3D Model in FBX file format
- Cinema 4D R16+ Scene File (Octane 4x .C4D)
- 4K Textures with layered TIFF file and UV-Mesh HDRI, Materials (Octane for C4D)
- UV layout ready
- Renders, PDF readme