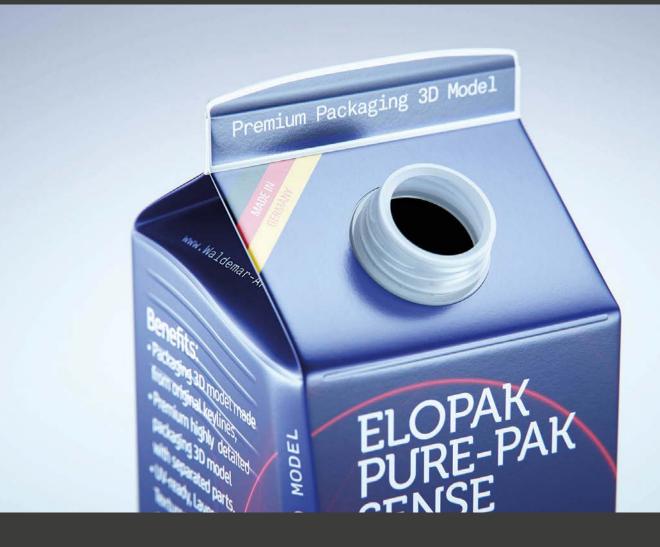

## Elopak Pure-Pak Sense Linea 500ml with TwistFlip 29 Model\_0000994

## What's Included:

- Packaging 3D Model in FBX file format
- Cinema 4D R16+ Scene File (Octane 4x .C4D)
- 4K Textures with layered TIFF file and UV-Mesh HDRI, Materials (Octane for C4D)
- UV layout ready
- Renders, PDF readme