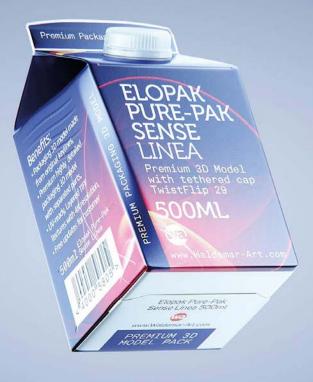

## Elopak Pure-Pak Sense Linea 500ml with TwistFlip 29 Model\_0000994

## What's Included:

- Packaging 3D Model in FBX file format
- Cinema 4D R16+ Scene File (Octane 4x .C4D)
- 4K Textures with layered TIFF file and UV-Mesh HDRI, Materials (Octane for C4D)
- UV layout ready
- Renders, PDF readme