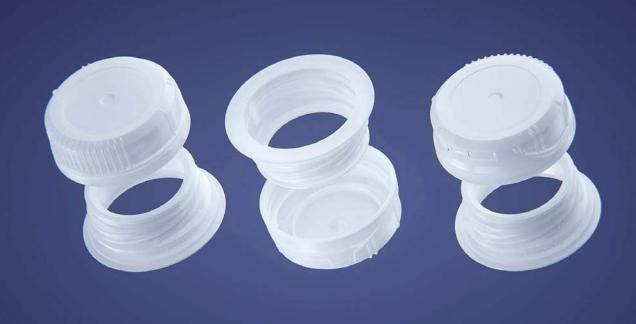

## Elopak Pure-Pak Sense Linea 500ml with TwistFlip 29 Model\_0000994

## What's Included:

- Packaging 3D Model in FBX file format
- Cinema 4D R16+ Scene File (Octane 4x .C4D)
- 4K Textures with layered TIFF file and UV-Mesh HDRI, Materials (Octane for C4D)
- UV layout ready
- Renders, PDF readme