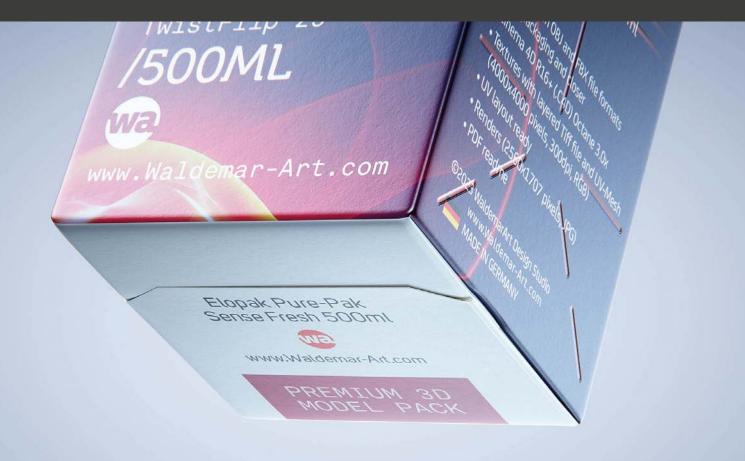

## What's Included:

- Packaging 3D Model in FBX file format
- Cinema 4D R16+ Scene File (Octane 4x .C4D)
- 4K Textures with layered TIFF file and UV-Mesh HDRI, Materials (Octane for C4D)
- UV layout ready
- Renders, PDF readme

Note: you should have Octane Render 4+ get installed to render Cinema 4D scene file.

3D Model

FBX and OBJ file formats are compatible with software: Maya, 3D5 Max, Mudbox, AutoCAD, Inventor, Motion Builder, Revit, Softimage, ZBrush, MODO, 3D Coat, Keyshot SketchUp, <u>Adabe Dimension CC</u>, Rhinoceros, Lightwave, Vue Xstream, SolldWorks, <u>Houdini</u>, <u>Blender</u> Unreal Engine etc.