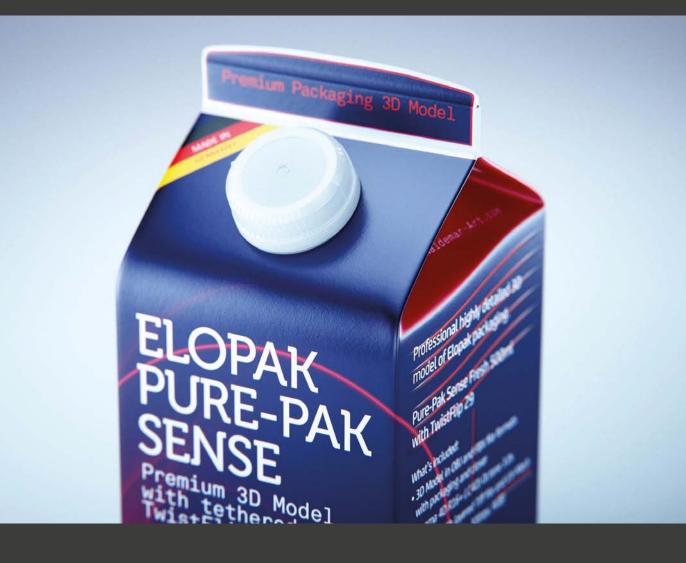

## Elopak Pure-Pak Sense 500ml with TwistFlip 29 Model\_0000995

## What's Included:

- Packaging 3D Model in FBX file format
- Cinema 4D R16+ Scene File (Octane 4x .C4D)
- 4K Textures with layered TIFF file and UV-Mesh HDRI, Materials (Octane for C4D)
- UV layout ready
- Renders, PDF readme