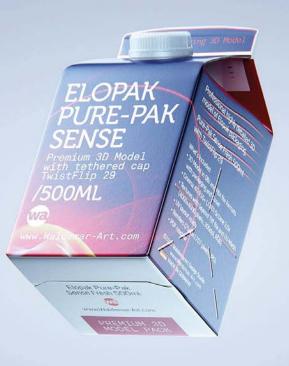

Final Render

## Elopak Pure-Pak Sense 500ml with TwistFlip 29 Model\_0000995

## What's Included:

- Packaging 3D Model in FBX file format
- Cinema 4D R16+ Scene File (Octane 4x .C4D)
- 4K Textures with layered TIFF file and UV-Mesh HDRI, Materials (Octane for C4D)
- UV layout ready
- Renders, PDF readme