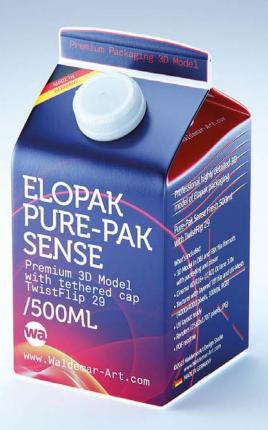

## Elopak Pure-Pak Sense 500ml with TwistFlip 29 Model\_0000995

## What's Included:

- Packaging 3D Model in FBX file format
- Cinema 4D R16+ Scene File (Octane 4x .C4D)
- 4K Textures with layered TIFF file and UV-Mesh HDRI, Materials (Octane for C4D)
- UV layout ready
- Renders, PDF readme