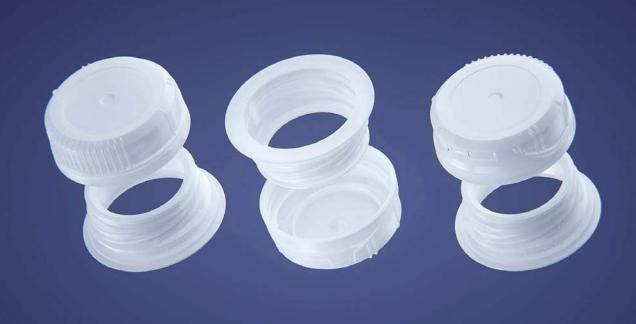

## Elopak Pure-Pak Sense 500ml with TwistFlip 29 Model\_0000995

## What's Included:

- Packaging 3D Model in FBX file format
- Cinema 4D R16+ Scene File (Octane 4x .C4D)
- 4K Textures with layered TIFF file and UV-Mesh HDRI, Materials (Octane for C4D)
- UV layout ready
- Renders, PDF readme