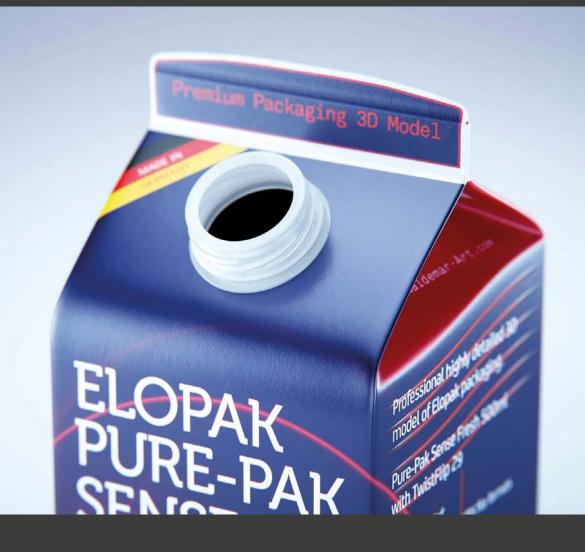

## Elopak Pure-Pak Sense 500ml with TwistFlip 29 Model\_0000995

## What's Included:

- Packaging 3D Model in FBX file format
- Cinema 4D R16+ Scene File (Octane 4x .C4D)
- 4K Textures with layered TIFF file and UV-Mesh HDRI, Materials (Octane for C4D)
- UV layout ready
- Renders, PDF readme