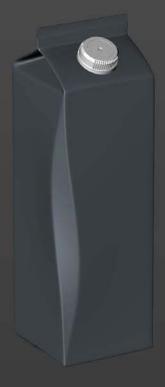

Final Render

## Elopak Pure-Pak Classic Curve 1000ml with tethered cap TwistFlip 29 Model\_0001003