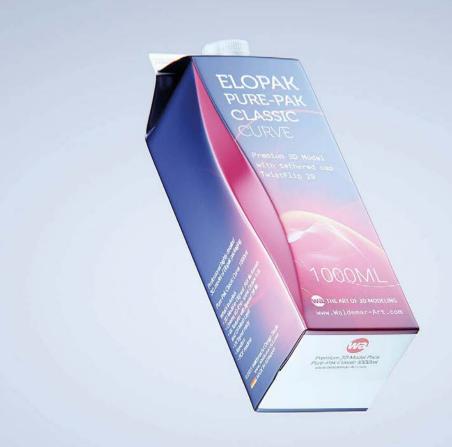

## Elopak Pure-Pak Classic Curve 1000ml with tethered cap TwistFlip 29 Model\_0001003

## What's Included:

- Packaging 3D Model in FBX file format
- Cinema 4D R16+ Scene File (Octane 4x .C4D)
- 4K Textures with layered TIFF file and UV-Mesh HDRI, Materials (Octane for C4D)
- UV layout ready
- Renders, PDF readme