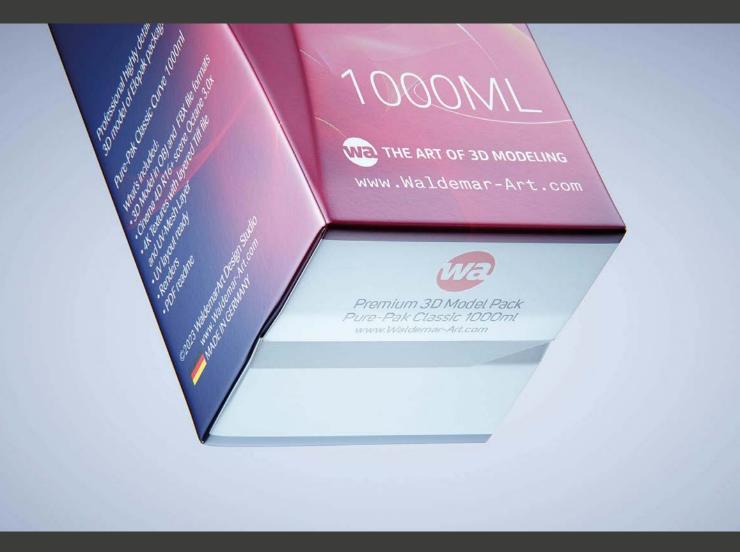

## Elopak Pure-Pak Classic Curve 1000ml with tethered cap TwistFlip 29 Model\_0001003

## What's Included:

- Packaging 3D Model in FBX file format
- Cinema 4D R16+ Scene File (Octane 4x .C4D)
- 4K Textures with layered TIFF file and UV-Mesh HDRI, Materials (Octane for C4D)
- UV layout ready
- Renders, PDF readme