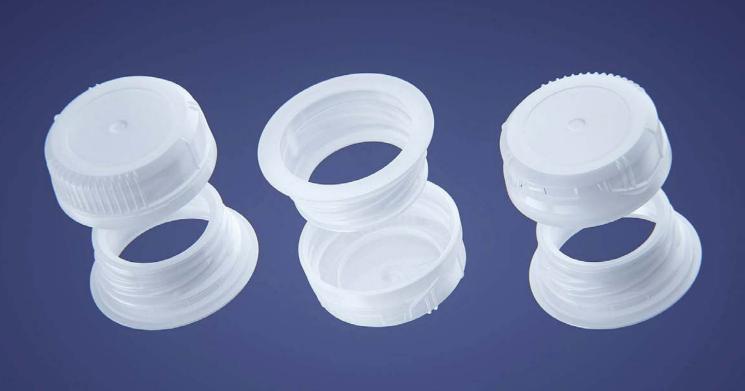

## Elopak Pure-Pak Classic Curve 1000ml with tethered cap TwistFlip 29 Model\_0001003