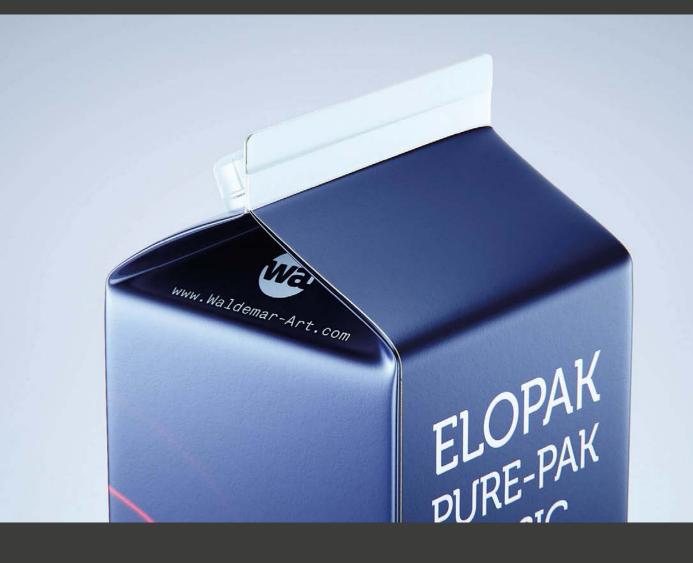

## Elopak Pure-Pak Classic Curve 1000ml with tethered cap TwistFlip 29 Model\_0001003

## What's Included:

- Packaging 3D Model in FBX file format
- Cinema 4D R16+ Scene File (Octane 4x .C4D)
- 4K Textures with layered TIFF file and UV-Mesh HDRI, Materials (Octane for C4D)
- UV layout ready
- Renders, PDF readme