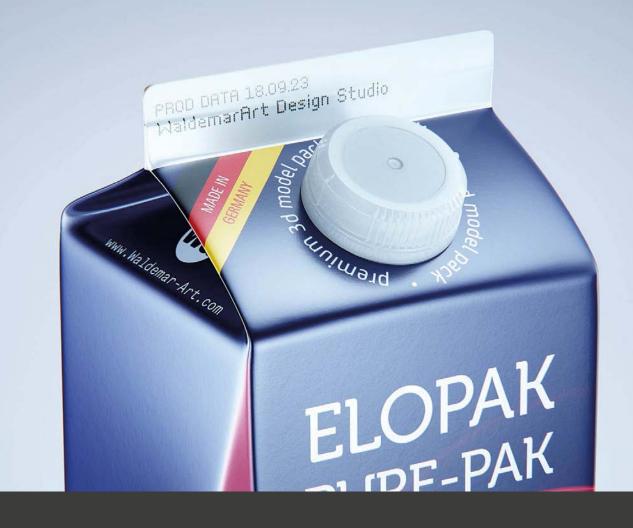

## Elopak Pure-Pak Classic Curve 1000ml with tethered cap TwistFlip 29 Model\_0001003

## What's Included:

- Packaging 3D Model in FBX file format
- Cinema 4D R16+ Scene File (Octane 4x .C4D)
- 4K Textures with layered TIFF file and UV-Mesh HDRI, Materials (Octane for C4D)
- UV layout ready
- Renders, PDF readme