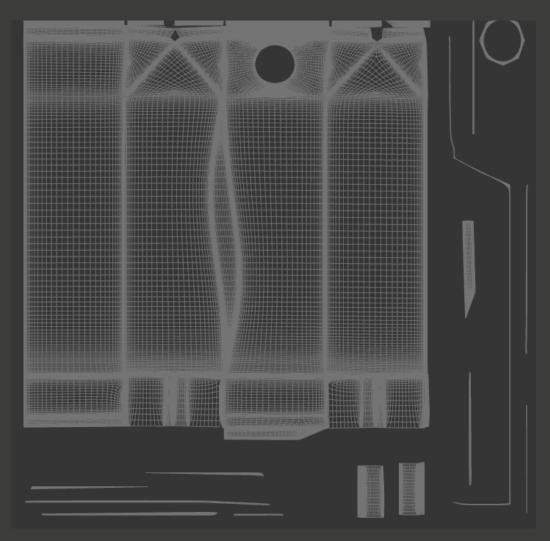

## What's Included:

- Packaging 3D Model in FBX file format
- Cinema 4D R16+ Scene File (Octane 4x .C4D)
- 4K Textures with layered TIFF file and UV-Mesh HDRI, Materials (Octane for C4D)
- UV layout ready
- Renders, PDF readme

Note: you should have Octane Render 4+ get installed to render Cinema 4D scene file.

3D Model

FBX and OBJ file formats are compatible with software: Maya, 3D5 Max, Mudbox, AutoCAD, Inventor, Motion Builder, Revit, Softimage, ZBrush, MODO, 3D Coat, Keyshot SketchUp, <u>Adabe Dimension CC</u>, Rhinoceros, Lightwave, Vue xStream, SolidWorks, <u>Houdini</u>, <u>Blender</u>, Unreal Engine etc.