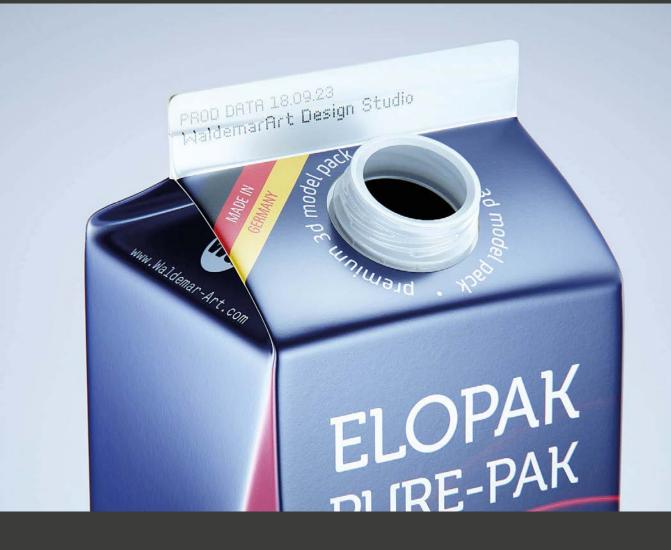

## Elopak Pure-Pak Classic Curve 1000ml with tethered cap TwistFlip 29 Model\_0001003

## What's Included:

- Packaging 3D Model in FBX file format
- Cinema 4D R16+ Scene File (Octane 4x .C4D)
- 4K Textures with layered TIFF file and UV-Mesh HDRI, Materials (Octane for C4D)
- UV layout ready
- Renders, PDF readme