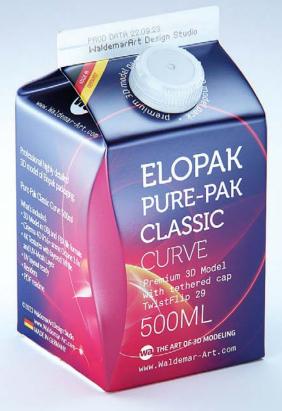

## Elopak Pure-Pak Classic Curve 500ml with tethered cap TwistFlip 29 Model\_0001004

## What's Included:

- Packaging 3D Model in FBX file format
- Cinema 4D R16+ Scene File (Octane 4x .C4D)
- 4K Textures with layered TIFF file and UV-Mesh HDRI, Materials (Octane for C4D)
- UV layout ready
- Renders, PDF readme