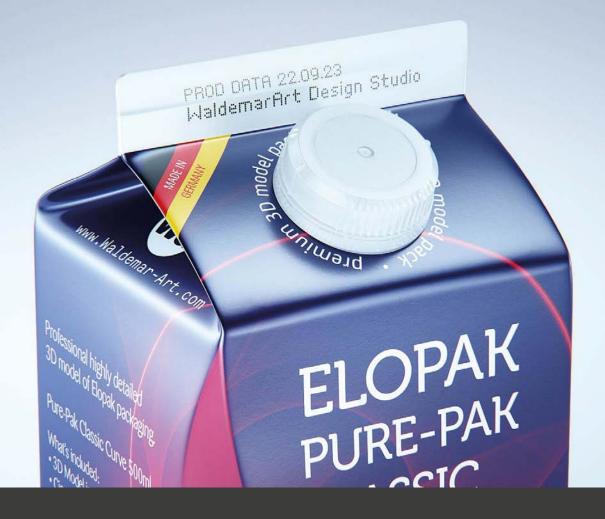

## Elopak Pure-Pak Classic Curve 500ml with tethered cap TwistFlip 29 Model\_0001004