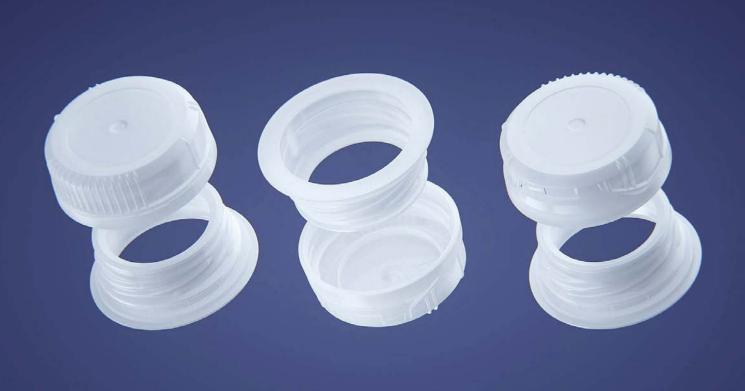

## Elopak Pure-Pak Classic Curve 500ml with tethered cap TwistFlip 29 Model\_0001004

## What's Included:

- Packaging 3D Model in FBX file format
- Cinema 4D R16+ Scene File (Octane 4x .C4D)
- 4K Textures with layered TIFF file and UV-Mesh HDRI, Materials (Octane for C4D)
- UV layout ready
- Renders, PDF readme