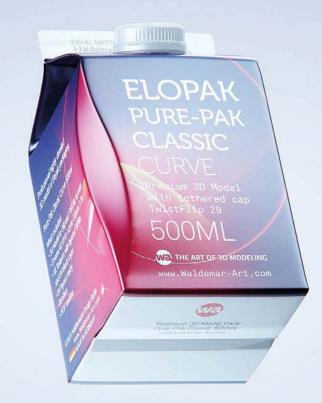

## Elopak Pure-Pak Classic Curve 500ml with tethered cap TwistFlip 29 Model\_0001004

## What's Included:

- Packaging 3D Model in FBX file format
- Cinema 4D R16+ Scene File (Octane 4x .C4D)
- 4K Textures with layered TIFF file and UV-Mesh HDRI, Materials (Octane for C4D)
- UV layout ready
- Renders, PDF readme