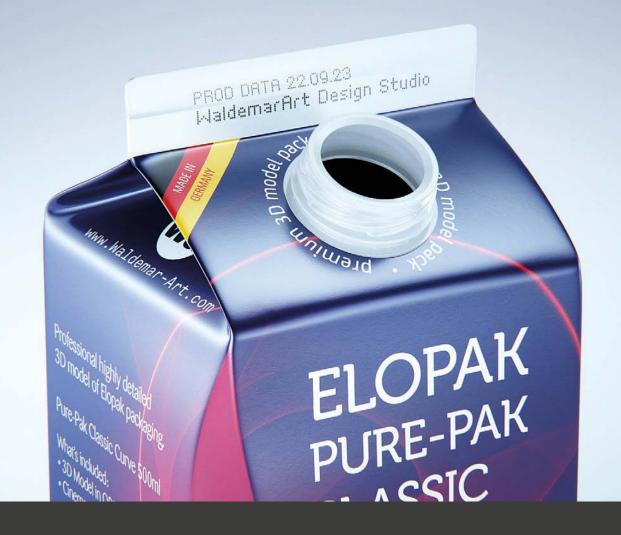

## Elopak Pure-Pak Classic Curve 500ml with tethered cap TwistFlip 29 Model\_0001004