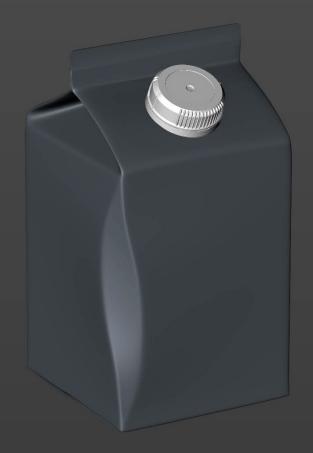

Final Render

## Elopak Pure-Pak Classic Curve 500ml with tethered cap TwistFlip 29 Model\_0001004

## What's Included:

- Packaging 3D Model in FBX file format
- Cinema 4D R16+ Scene File (Octane 4x .C4D)
- 4K Textures with layered TIFF file and UV-Mesh HDRI, Materials (Octane for C4D)
- UV layout ready
- Renders, PDF readme