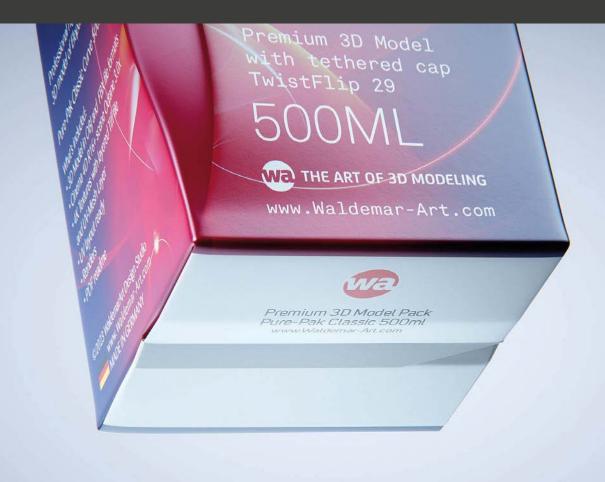

## Elopak Pure-Pak Classic Curve 500ml with tethered cap TwistFlip 29 Model\_0001004

## What's Included:

- Packaging 3D Model in FBX file format
- Cinema 4D R16+ Scene File (Octane 4x .C4D)
- 4K Textures with layered TIFF file and UV-Mesh HDRI, Materials (Octane for C4D)
- UV layout ready
- Renders, PDF readme