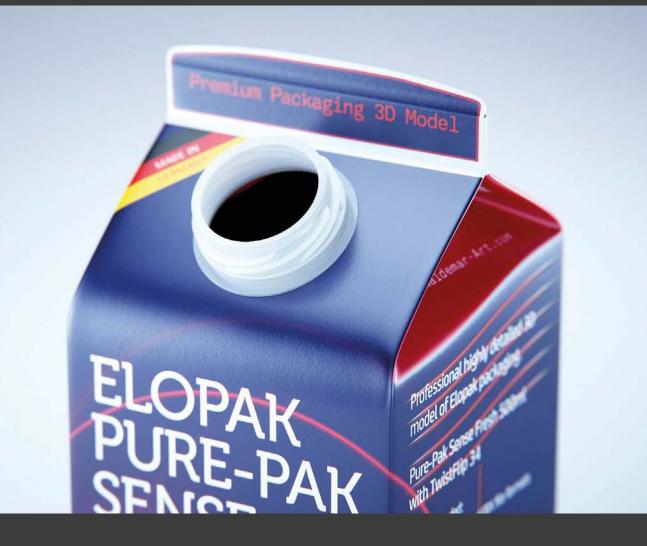

## Elopak Pure-Pak Sense 500ml with TwistFlip 34 Model\_0001009

## What's Included:

- Packaging 3D Model in FBX file format
- Cinema 4D R16+ Scene File (Octane 4x .C4D)
- 4K Textures with layered TIFF file and UV-Mesh HDRI, Materials (Octane for C4D)
- UV layout ready
- Renders, PDF readme