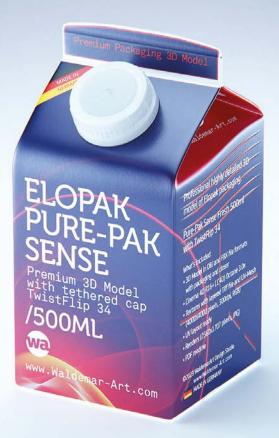

## Elopak Pure-Pak Sense 500ml with TwistFlip 34 Model\_0001009

## What's Included:

- Packaging 3D Model in FBX file format
- Cinema 4D R16+ Scene File (Octane 4x .C4D)
- 4K Textures with layered TIFF file and UV-Mesh HDRI, Materials (Octane for C4D)
- UV layout ready
- Renders, PDF readme