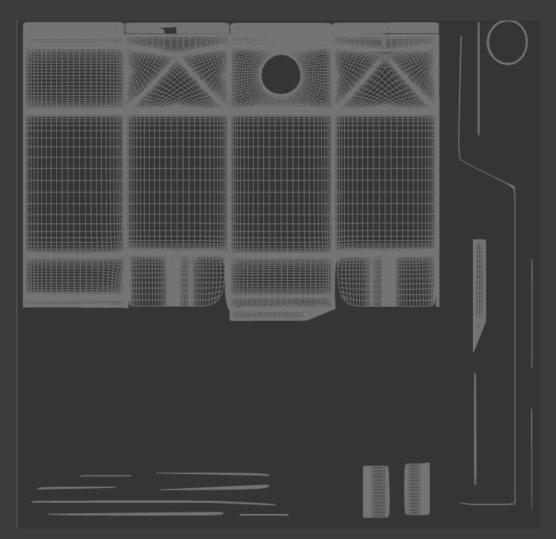

## What's Included:

- Packaging 3D Model in FBX file format
- Cinema 4D R16+ Scene File (Octane 4x .C4D)
- 4K Textures with layered TIFF file and UV-Mesh HDRI, Materials (Octane for C4D)
- UV layout ready
- Renders, PDF readme

Note: you should have Octane Render 4+ get installed to render Cinema 4D scene file.

3D Model

FBX and OBJ file formats are compatible with software: Maya, 3D5 Max, Mudbox, AutoCAD, Inventor, Motion Builder, Revit, Softimage, ZBrush, MODO, 3D Coat, Keyshot SketchUp, <u>Adabe Dimension CC</u>, Rhinoceros, Lightwave, Vue xStream, SolidWorks, <u>Houdini</u>, <u>Blender</u> Unreal Engine etc.