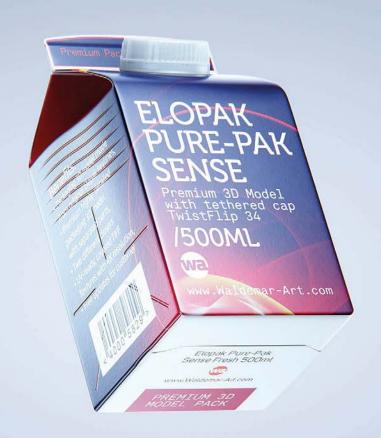

## Elopak Pure-Pak Sense 500ml with TwistFlip 34 Model\_0001009

## What's Included:

- Packaging 3D Model in FBX file format
- Cinema 4D R16+ Scene File (Octane 4x .C4D)
- 4K Textures with layered TIFF file and UV-Mesh HDRI, Materials (Octane for C4D)
- UV layout ready
- Renders, PDF readme