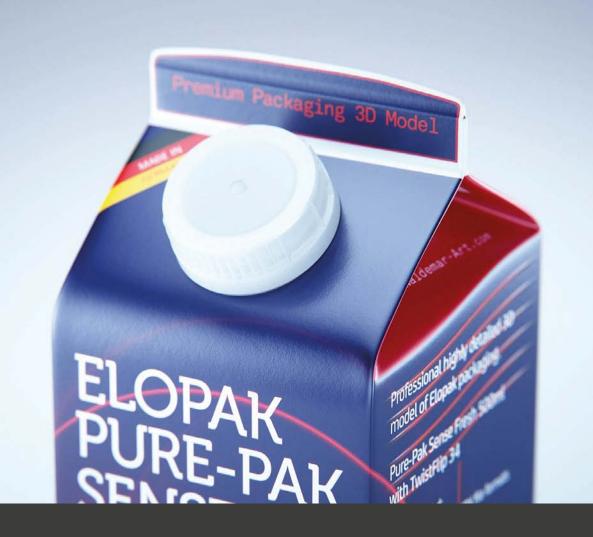

## Elopak Pure-Pak Sense 500ml with TwistFlip 34 Model\_0001009

## What's Included:

- Packaging 3D Model in FBX file format
- Cinema 4D R16+ Scene File (Octane 4x .C4D)
- 4K Textures with layered TIFF file and UV-Mesh HDRI, Materials (Octane for C4D)
- UV layout ready
- Renders, PDF readme