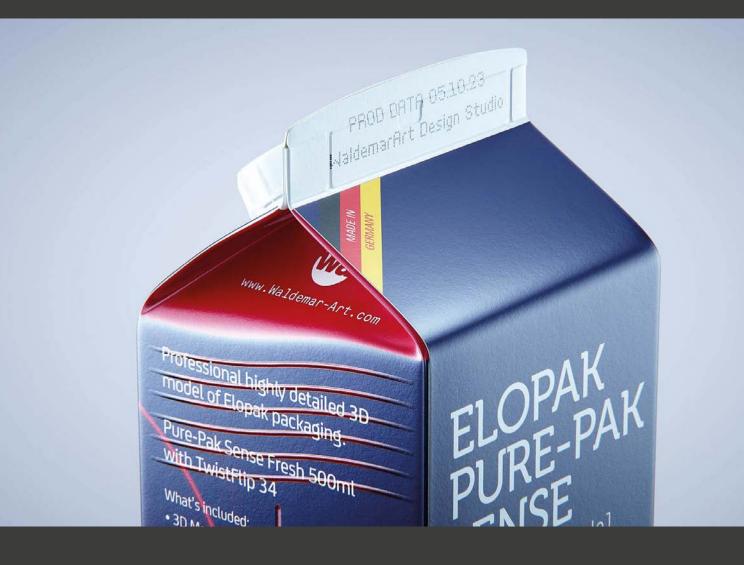

## Elopak Pure-Pak Sense 500ml with TwistFlip 34 Model\_0001009

## What's Included:

- Packaging 3D Model in FBX file format
- Cinema 4D R16+ Scene File (Octane 4x .C4D)
- 4K Textures with layered TIFF file and UV-Mesh HDRI, Materials (Octane for C4D)
- UV layout ready
- Renders, PDF readme