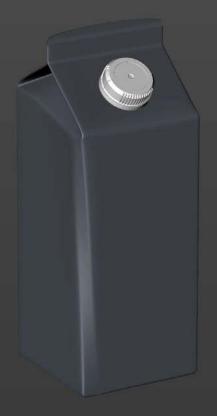

## Elopak Pure-Pak Sense Linea 750ml with TwistFlip 29 Model\_0001011

## What's Included:

- Packaging 3D Model in FBX file format
- Cinema 4D R16+ Scene File (Octane 4x .C4D)
- 4K Textures with layered TIFF file and UV-Mesh HDRI, Materials (Octane for C4D)
- UV layout ready
- Renders, PDF readme