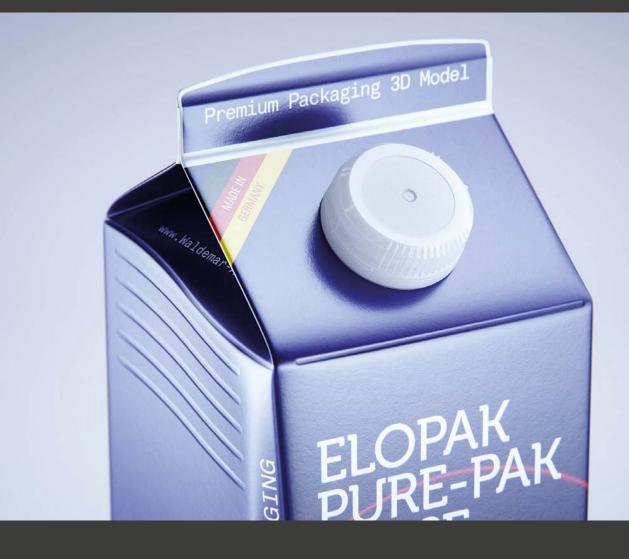

## Elopak Pure-Pak Sense Linea 750ml with TwistFlip 29 Model\_0001011

## What's Included:

- Packaging 3D Model in FBX file format
- Cinema 4D R16+ Scene File (Octane 4x .C4D)
- 4K Textures with layered TIFF file and UV-Mesh HDRI, Materials (Octane for C4D)
- UV layout ready
- Renders, PDF readme