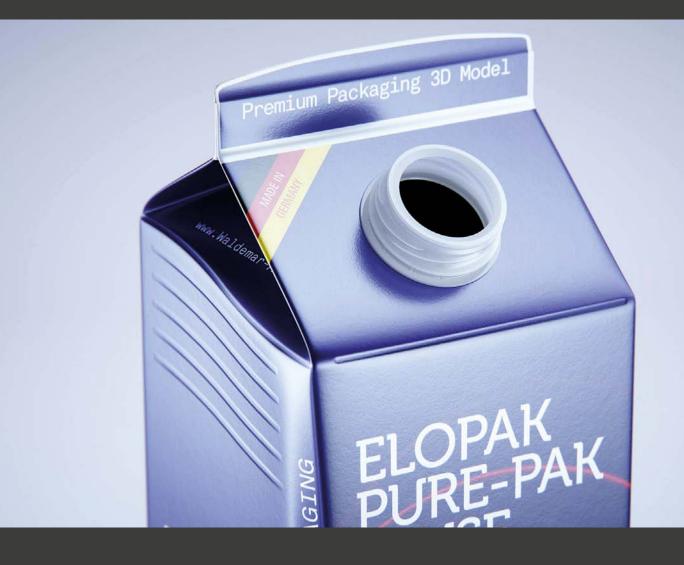

## Elopak Pure-Pak Sense Linea 750ml with TwistFlip 29 Model\_0001011

## What's Included:

- Packaging 3D Model in FBX file format
- Cinema 4D R16+ Scene File (Octane 4x .C4D)
- 4K Textures with layered TIFF file and UV-Mesh HDRI, Materials (Octane for C4D)
- UV layout ready
- Renders, PDF readme