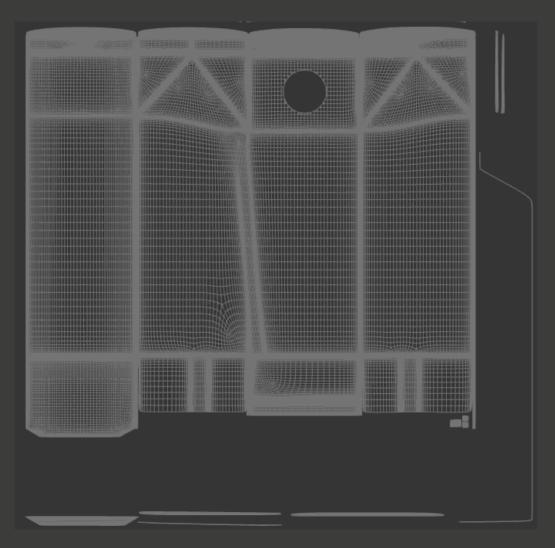

## What's Included:

- Packaging 3D Model in FBX file format
- Cinema 4D R16+ Scene File (Octane 4x .C4D)
- 4K Textures with layered TIFF file and UV-Mesh HDRI, Materials (Octane for C4D)
- UV layout ready
- Renders, PDF readme

Note: you should have Octane Render 4+ get installed to render Cinema 4D scene file.

3D Model

FBX and OBJ file formats are compatible with software: Maya, 3D5 Max, Mudbox, AutoCAD, Inventor, Motion Builder, Revit, Softimage, ZBrush, MODO, 3D Coat, Keyshot SketchUp, <u>Adabe Dimension CC</u>, Rhinoceros, Lightwave, Vue xStream, SolidWorks, <u>Houdini</u>, <u>Blender</u>, Unreal Engine etc.