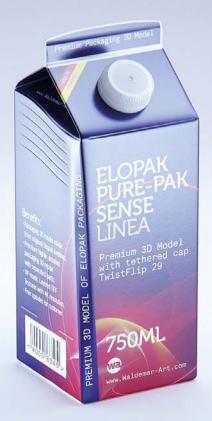

## Elopak Pure-Pak Sense Linea 750ml with TwistFlip 29 Model\_0001011

## What's Included:

- Packaging 3D Model in FBX file format
- Cinema 4D R16+ Scene File (Octane 4x .C4D)
- 4K Textures with layered TIFF file and UV-Mesh HDRI, Materials (Octane for C4D)
- UV layout ready
- Renders, PDF readme