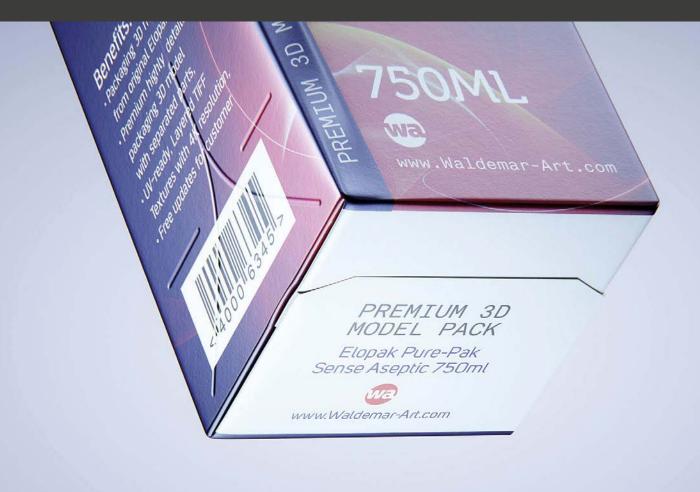

## Elopak Pure-Pak Sense Linea 750ml with TwistFlip 29 Model\_0001011

## What's Included:

- Packaging 3D Model in FBX file format
- Cinema 4D R16+ Scene File (Octane 4x .C4D)
- 4K Textures with layered TIFF file and UV-Mesh HDRI, Materials (Octane for C4D)
- UV layout ready
- Renders, PDF readme