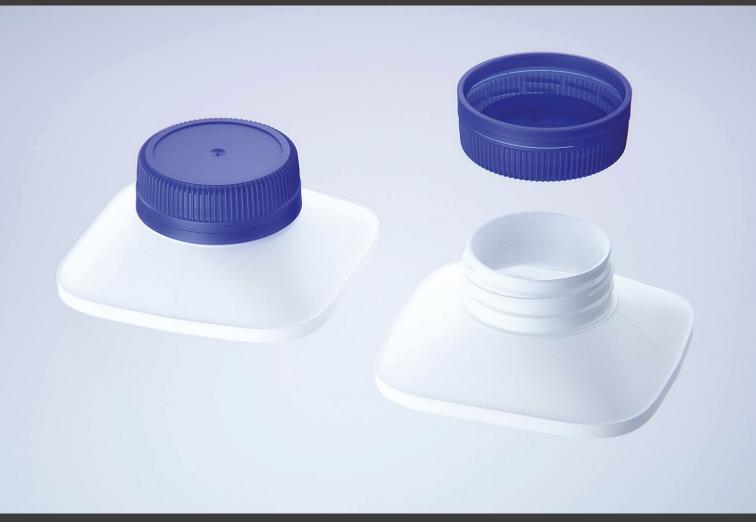

3D Model

FBX and OBJ file formats are compatible with software:

Revit, Softimage, ZBrush, MODO, 3D Coat, Keyshot SketchUp,

Adobe Dimension CC, Rhinoceros, Lightwave, Vue xStream, SolidWorks, <u>Houdini</u>, <u>Blender</u> Unreal Engine etc.