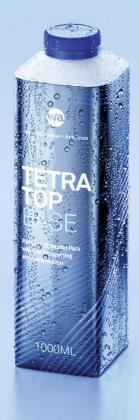

Final Render

## Tetra Top Base 1000ml C38 Pro with frost and Condensation Model\_0001043