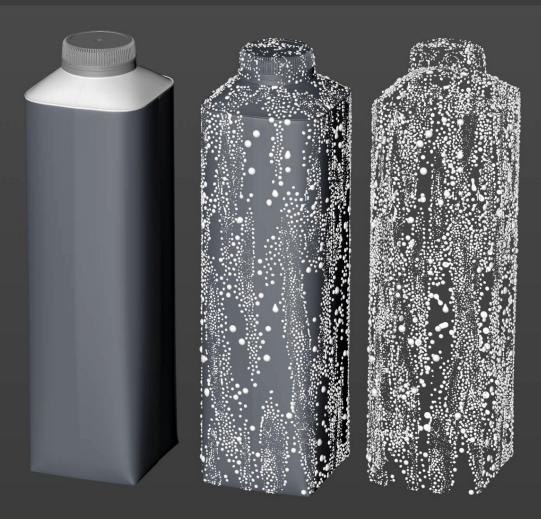

Three types of drops: large, medium and small. There is an option to delete or move any drop. Alternatively, you can disable/enable all drops at once.

©2024 WaldemarArt Design Studio/GERMANY. All rights reserved. | www.Waldemar-Art.con

## It's possible to render without frost.

©2024 WaldemarArt Design Studio/GERMANY. All rights reserved. | www.Waldemar-Art.com

©2024 WaldemarArt Design Studio/GERMANY. All rights reserved. | www.Waldemar-Art.cor